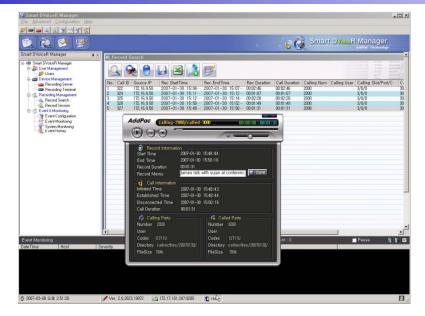

### Smart DV<sub>oice</sub>R Management Program

AP-NR2000L IP Voice Recoding Server

- Call History Management (search/modify/delete/save)
- Media Play Management (Play/Stop/Seek/Pause)
- Live Call List Management, Live Call Monitoring
- Local Backup (File Manager Support, PC HDD, DVD) and Local Play
- User Management (registration/modify/delete/search)
- Server Status (CPU/Memory/HDD) & Event Monitoring
- Waveform Analyzing Function
- Recording Source Management (VoIP Gateway, IP Phone, etc)
- Live Recording Board

#### Network Service Diagram

AP-NR2000L IP Voice Recoding Server