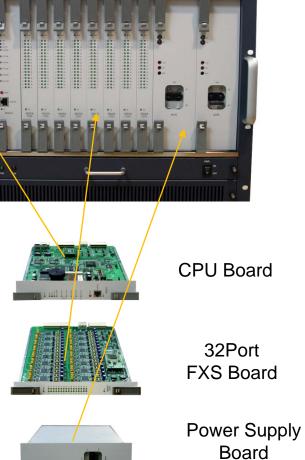

#### Hardware Specifications

| AP6800 VoIP Gateway   | Basic Specifications                  |  |
|-----------------------|---------------------------------------|--|
| Dual Redundancy CPU   | High-End RISC Microprocessor,         |  |
|                       | Dual Redundancy CPU (Active, Standby) |  |
| Voice Interface       | Up to 256-Port FXS Voice Interface    |  |
|                       | Up to 256-Port FXO Voice Interface    |  |
|                       | 32-Port Analog FXS Board, FXO Board   |  |
| Ethernet Interface    | 2-Ports 10/100/1000Mbps Giga Ethernet |  |
|                       | Interface(RJ-45)                      |  |
| Flash Memory/CPU      | 8Mbyte High-speed Flash Memory        |  |
| Base Memory/CPU       | 64/128Mbyte High-speed SDRAM          |  |
| Power Requirement     | Dual Power Supply / VAC 110~220V,     |  |
|                       | 50/60Hz, 880Watt                      |  |
| Operating Temperature | 0°C ~ 45°C (32 °F ~ 122°F)            |  |
| Storage Temperature   | -40°C ~ 85°C (-40°C ~ 185°F)          |  |
| Relative Humidity     | 5% ~ 95% (Non-condensing)             |  |
| Dimensions            | 400mm x 482mm x 340mm (H x W x D)     |  |