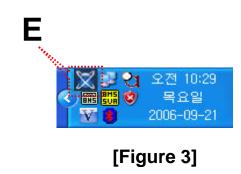

- Attendant Console Login
  - [Figure 1] shows the login picture of KTX Attendant Console program. "E" of [Figure3] is Icon of KTX Attendant Console Program.
  - When program is started initially, user should set the network configuration parameter such as IP address, Port number of Presence Server.[Figure2]
  - After inputting ID and Password, press the login button