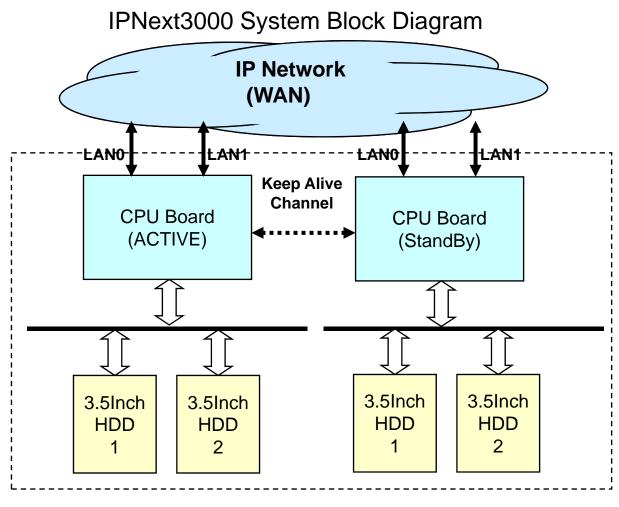

#### IPNext3000 Call Manager

- IP based Advanced PBX Solution
- IPv4/IPv6 based Dual Network Protocol Support
- Internal/External RTP Proxy Function Support
  - External RTP Proxy Server for Private Address : AP-RS2000
- Internal/External Presence Function Support with Smart Messenger
  - External Presence Server : AP-PS2000
- Powerful Management and User Friendly Features
- Fault Tolerant and Scalability Architecture
- High-performance Video, Audio, and Voice Service
- Firmware Upgradeable Architecture
- Dual System Redundancy Architecture
  - Two(2) 3.5 Inch Hard Disk (RAID 1) / System
  - Two(2) Gigabit Ethernet Interface / System
- Dual Redundancy Power Module

IPNext3000 Call Manager

- 64bit High-End Microprocessor Computing Power
- Main Chassis
  - Dual Redundancy CPU Boards for System Fault Tolerant
    - Two(2) 10/100Mbps Gigabit Ethernet
    - One(1) RS-232C Console (RJ45)
    - Two(2) 3.5 Inch Hard Disk Interface Slot (RAID 1)
  - Dual Redundancy Power Supply Module
  - Hot-Swap Features

### System Redundancy Features

#### IPNext3000 Call Manager

- Active-Active Duplication Scheme
- Active Standby Duplication Scheme
- VRRP based Duplication Scheme