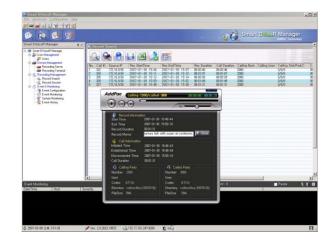

### Smart DV<sub>oice</sub>R Management Program

AP-NR2000L IP Voice Recoding Server

- Call History Management (search/modify/delete/save)
- Media Play Management (Play/Stop/Seek/Pause)
- Live Call List Management, Live Call Monitoring
- Local Backup (File Manager Support, PC HDD, DVD) and Local Play
- User Management (registration/modify/delete/search)
- Server Status (CPU/Memory/HDD) & Event Monitoring
- Waveform Analyzing Function
- Recording Source Management (VoIP Gateway, IP Phone, etc)
- Live Recording Board

#### Network Service Diagram

AP-NR2000L IP Voice Recoding Server