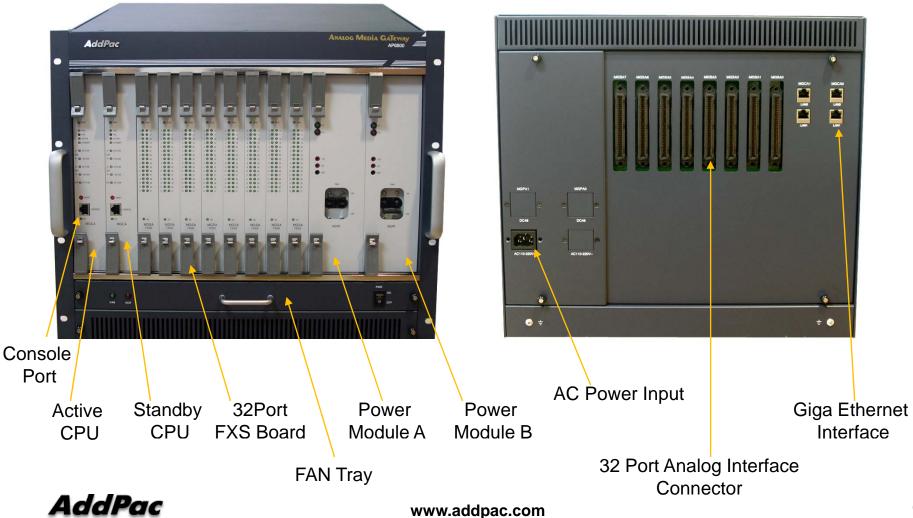

#### **Main Features**

AP6800 Large Scale VoIP Gateway

- SIP/MGCP Concurrent Redundancy Stack Embedded
- High Performance RISC Processor
- Dual CPU Redundancy (Active, Standby) for System Stability
- Dual Power Redundancy (AC, DC) selectable at ordering
- Hot-Swap Function Support
- Up to 256 Analog Interface Port (32Port Board x 8 Ea) Support
- Two(2) 10/100/1000Mbps Giga-Bit Ethernet Interface
- G.711/G.726/G.723/G.729, T.38 Fax , VAD, etc
- Powerful Network Protocols (PPPoE, DHCP, Static Routing, etc)
- Firmware Upgradeable Architecture
- VPMS (VoIP Plug&Play Management System) for Large Scale Deployment
- Advanced Voice QoS Mechanism

AP6800 Large Scale VoIP Gateway

RISC CPU High-end DSP

AP6800 Large Scale VoIP Gateway

#### Hardware Specifications

| AP6800 VoIP Gateway   | Basic Specifications                  |  |
|-----------------------|---------------------------------------|--|
| Dual Redundancy CPU   | High-End RISC Microprocessor,         |  |
|                       | Dual Redundancy CPU (Active, Standby) |  |
| Voice Interface       | Up to 256-Port FXS Voice Interface    |  |
|                       | Up to 256-Port FXO Voice Interface    |  |
|                       | 32-Port Analog FXS Board, FXO Board   |  |
| Ethernet Interface    | 2-Ports 10/100/1000Mbps Giga Ethernet |  |
|                       | Interface(RJ-45)                      |  |
| Flash Memory/CPU      | 8Mbyte High-speed Flash Memory        |  |
| Base Memory/CPU       | 64/128Mbyte High-speed SDRAM          |  |
| Power Requirement     | Dual Power Supply / VAC 110~220V,     |  |
|                       | 50/60Hz, 880Watt                      |  |
| Operating Temperature | 0°C ~ 45°C (32 °F ~ 122°F)            |  |
| Storage Temperature   | -40°C ~ 85°C (-40°C ~ 185°F)          |  |
| Relative Humidity     | 5% ~ 95% (Non-condensing)             |  |
| Dimensions            | 400mm x 482mm x 340mm (H x W x D)     |  |