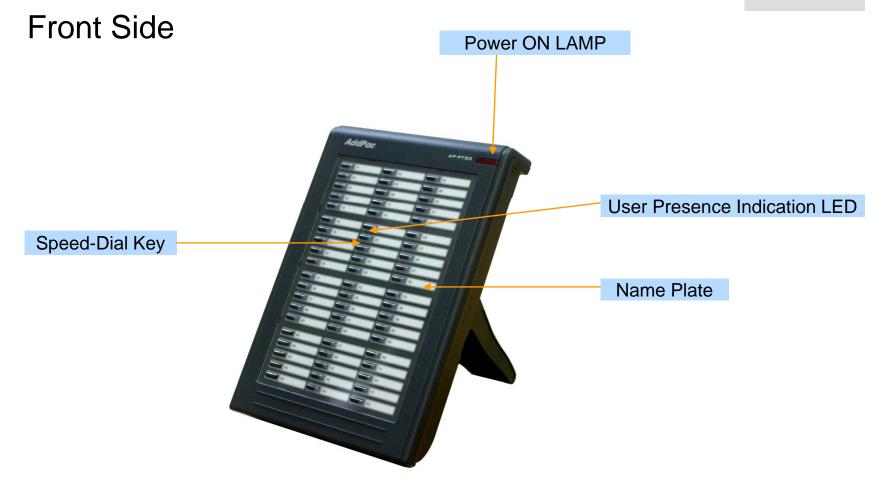

#### Main Features

AP-PT50 IP Extend Key Pack

- Speed Dialing Terminal with User Presence Indication LAMP
- 60 (3 Column x 20 Row) Speed-Dial Key Buttons
- Inter-working with IP Terminal, Presence Server, Call Manager
- Multiple Terminal Cascading Feature
- User Presence Indication LED (on, off, blink)
- User Presence Group Feature
- Firmware Upgradeable Architecture
- PoE (Power over Ethernet) Function

#### Hardware Specification

AP-PT50 IP Extend Key Pack

- RISC+DSP Microprocessor Computing Power
- 60 Speed Dial Key with User Presence LAMP
- Optional PoE (Power over Ethernet) Interface
- Network Interface
  - Two(2) 10/100Mbps Fast Ethernet
- Power Supply
  - Power over Ethernet (Option)
  - External Power Adaptor (5V, 2A)
  - Power Switch
- Connector for Cascading