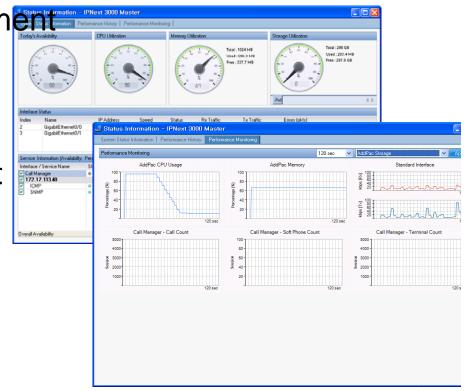

# Smart Network Management System

#### **Main Features**

- Web-based Management
- Network Resource Management
- Device Fault Management
- Device Fault History Management
- Device Status Information
- Notification Management
- Fault Statistics
- Model & Service Management