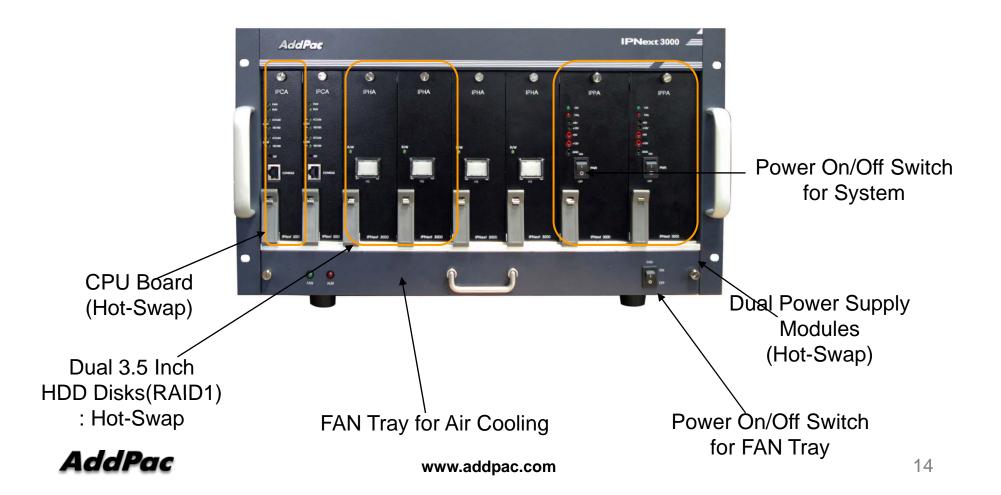

#### IPNext3000 Front Side

IPNext3000 Call Manager

- 64bit High-End Microprocessor Computing Power
- Main Chassis
  - Dual Redundancy CPU Boards for System Fault Tolerant
    - Two(2) 10/100Mbps Gigabit Ethernet
    - One(1) RS-232C Console (RJ45)
    - Two(2) 3.5 Inch Hard Disk Interface Slot (RAID 1)
  - Dual Redundancy Power Supply Module
  - Hot-Swap Features