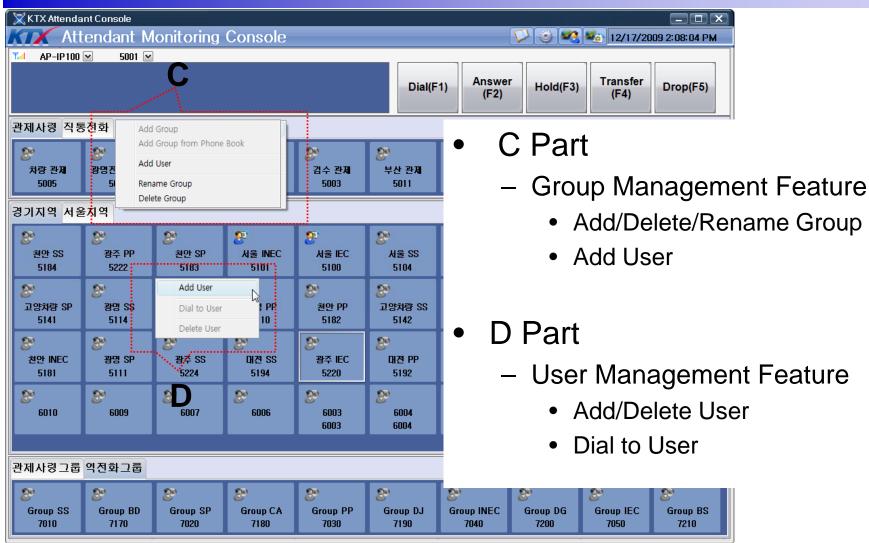

## Touch Screen based Attendant Console Main Screen – Group Call

| KTX Attendant Console<br>Attendant Monitoring Console<br>AP-IP100 S001 S001 |                     |                                         |                             |                      |                                           |                                                                                                                                                                                                                                                                                                                                                                                                                                                                                                                                                                                                                                                                                                                                                                                                                                                                                                                                                                                                                                                                                                                                                                                                                                                                                                                                                                                                                                                                                                                                                                                                                                                                                                                                                                       |
|-----------------------------------------------------------------------------|---------------------|-----------------------------------------|-----------------------------|----------------------|-------------------------------------------|-----------------------------------------------------------------------------------------------------------------------------------------------------------------------------------------------------------------------------------------------------------------------------------------------------------------------------------------------------------------------------------------------------------------------------------------------------------------------------------------------------------------------------------------------------------------------------------------------------------------------------------------------------------------------------------------------------------------------------------------------------------------------------------------------------------------------------------------------------------------------------------------------------------------------------------------------------------------------------------------------------------------------------------------------------------------------------------------------------------------------------------------------------------------------------------------------------------------------------------------------------------------------------------------------------------------------------------------------------------------------------------------------------------------------------------------------------------------------------------------------------------------------------------------------------------------------------------------------------------------------------------------------------------------------------------------------------------------------------------------------------------------------|
|                                                                             |                     |                                         |                             |                      |                                           |                                                                                                                                                                                                                                                                                                                                                                                                                                                                                                                                                                                                                                                                                                                                                                                                                                                                                                                                                                                                                                                                                                                                                                                                                                                                                                                                                                                                                                                                                                                                                                                                                                                                                                                                                                       |
| 관제사령 직통                                                                     | 전화                  |                                         |                             |                      |                                           | E Part                                                                                                                                                                                                                                                                                                                                                                                                                                                                                                                                                                                                                                                                                                                                                                                                                                                                                                                                                                                                                                                                                                                                                                                                                                                                                                                                                                                                                                                                                                                                                                                                                                                                                                                                                                |
| 29                                                                          | 8                   | 8                                       | <u></u>                     | 8                    | 29                                        | <ul> <li>Group Call(Conference) Part</li> </ul>                                                                                                                                                                                                                                                                                                                                                                                                                                                                                                                                                                                                                                                                                                                                                                                                                                                                                                                                                                                                                                                                                                                                                                                                                                                                                                                                                                                                                                                                                                                                                                                                                                                                                                                       |
| 차량 관제<br>5005                                                               | 광명전력 관제<br>5008     | 시설 관제<br>5006                           | 운전 관제<br>5002               | 김수 관제<br>5003        | 부산<br>50                                  | <ul> <li>Support Various Group</li> </ul>                                                                                                                                                                                                                                                                                                                                                                                                                                                                                                                                                                                                                                                                                                                                                                                                                                                                                                                                                                                                                                                                                                                                                                                                                                                                                                                                                                                                                                                                                                                                                                                                                                                                                                                             |
| 경기지역 서울지역                                                                   |                     |                                         |                             |                      | <ul> <li>Conference Call Group</li> </ul> |                                                                                                                                                                                                                                                                                                                                                                                                                                                                                                                                                                                                                                                                                                                                                                                                                                                                                                                                                                                                                                                                                                                                                                                                                                                                                                                                                                                                                                                                                                                                                                                                                                                                                                                                                                       |
| 운<br>천만 SS<br>5184                                                          | 광주 PP<br>5222       | 운<br>천안 SP<br>5183                      | 운<br>서울 INEC<br>5101        | 운<br>서울 IEC<br>5100  | 원<br>전물<br>51                             | F Part                                                                                                                                                                                                                                                                                                                                                                                                                                                                                                                                                                                                                                                                                                                                                                                                                                                                                                                                                                                                                                                                                                                                                                                                                                                                                                                                                                                                                                                                                                                                                                                                                                                                                                                                                                |
| 고양차량 SP<br>5141                                                             | 운왕<br>광명 SS<br>5114 | 운행<br>천만 IEC<br>5180                    | 종<br>광명 PP<br>5110          | 천만 PP<br>5182        | <b>設</b><br>고양大<br>51                     | <ul> <li>Support Group Management Feature</li> </ul>                                                                                                                                                                                                                                                                                                                                                                                                                                                                                                                                                                                                                                                                                                                                                                                                                                                                                                                                                                                                                                                                                                                                                                                                                                                                                                                                                                                                                                                                                                                                                                                                                                                                                                                  |
| 운<br>천안 INEC                                                                | 왕명 SP               | <b>양</b><br>광주 SS<br>5224               | <b>운</b> 한<br>대전 SS<br>5194 | 응<br>광주 IEC<br>5000  | 201<br>대전<br>51                           | <ul> <li>Add Conference Room, Delete Conference<br/>Room</li> </ul>                                                                                                                                                                                                                                                                                                                                                                                                                                                                                                                                                                                                                                                                                                                                                                                                                                                                                                                                                                                                                                                                                                                                                                                                                                                                                                                                                                                                                                                                                                                                                                                                                                                                                                   |
| 5181                                                                        | 5111<br>8009        | 5224<br>6007                            | 6006                        | 5220<br>6003<br>6003 | 60<br>60                                  | <ul> <li>Add Conference Group, Rename Conference<br/>Group, Delete Conference Group</li> </ul>                                                                                                                                                                                                                                                                                                                                                                                                                                                                                                                                                                                                                                                                                                                                                                                                                                                                                                                                                                                                                                                                                                                                                                                                                                                                                                                                                                                                                                                                                                                                                                                                                                                                        |
|                                                                             |                     |                                         |                             |                      |                                           |                                                                                                                                                                                                                                                                                                                                                                                                                                                                                                                                                                                                                                                                                                                                                                                                                                                                                                                                                                                                                                                                                                                                                                                                                                                                                                                                                                                                                                                                                                                                                                                                                                                                                                                                                                       |
| 관제사령그룹                                                                      | 역전화그룹               | Add Group                               |                             |                      |                                           |                                                                                                                                                                                                                                                                                                                                                                                                                                                                                                                                                                                                                                                                                                                                                                                                                                                                                                                                                                                                                                                                                                                                                                                                                                                                                                                                                                                                                                                                                                                                                                                                                                                                                                                                                                       |
| Sroup SS<br>7010                                                            | Sroup BD<br>7170    | Add User<br>Rename Grou<br>Delete Group | 1.00                        | Group PP<br>7030     | Sroup DJ<br>7190                          | Provide<br>Group INEC<br>7040Provide<br>Provide<br>Provide<br>Provide<br>Provide<br>Provide<br>Provide<br>Provide<br>Provide<br>Provide<br>Provide<br>Provide<br>Provide<br>Provide<br>Provide<br>Provide<br>Provide<br>Provide<br>Provide<br>Provide<br>Provide<br>Provide<br>Provide<br>Provide<br>Provide<br>Provide<br>Provide<br>Provide<br>Provide<br>Provide<br>Provide<br>Provide<br>Provide<br>Provide<br>Provide<br>Provide<br>Provide<br>Provide<br>Provide<br>Provide<br>Provide<br>Provide<br>Provide<br>Provide<br>Provide<br>Provide<br>Provide<br>Provide<br>Provide<br>Provide<br>Provide<br>Provide<br>Provide<br>Provide<br>Provide<br>Provide<br>Provide<br>Provide<br>Provide<br>Provide<br>Provide<br>Provide<br>Provide<br>Provide<br>Provide<br>Provide<br>Provide<br>Provide<br>Provide<br>Provide<br>Provide<br>Provide<br>Provide<br>Provide<br>Provide<br>Provide<br>Provide<br>Provide<br>Provide<br>Provide<br>Provide<br>Provide<br>Provide<br>Provide<br>Provide<br>Provide<br>Provide<br>Provide<br>Provide<br>Provide<br>Provide<br>Provide<br>Provide<br>Provide<br>Provide<br>Provide<br>Provide<br>Provide<br>Provide<br>Provide<br>Provide<br>Provide<br>Provide<br>Provide<br>Provide<br>Provide<br>Provide<br>Provide<br>Provide<br>Provide<br>Provide<br>Provide<br>Provide<br>Provide<br>Provide<br>Provide<br>Provide<br>Provide<br>Provide<br>Provide<br>Provide<br>Provide<br>Provide<br>Provide<br>Provide<br>Provide<br>Provide<br>Provide<br>Provide<br>Provide<br>Provide<br>Provide<br>Provide<br>Provide<br>Provide<br>Provide<br>Provide<br>Provide<br>Provide<br>Provide<br>Provide<br>Provide<br>Provide<br>Provide<br>Provide<br>Provide<br>Provide<br>Provide<br>Provide<br>Provide<br>Provide<br>Provide<br> |

## Touch Screen based Attendant Console Feature

- User Login Service
  - User Login and Logout Feature
- Monitoring and Group Management Service
  - Support Various Group
    - Attendant and Direct Phone Group
    - Office Phone Group
    - Conference Call Group
  - Support Group Management Feature
    - Add Group, Rename Group, Delete Group
    - Add User, Delete User
    - Add Conference Room, Delete Conference Room