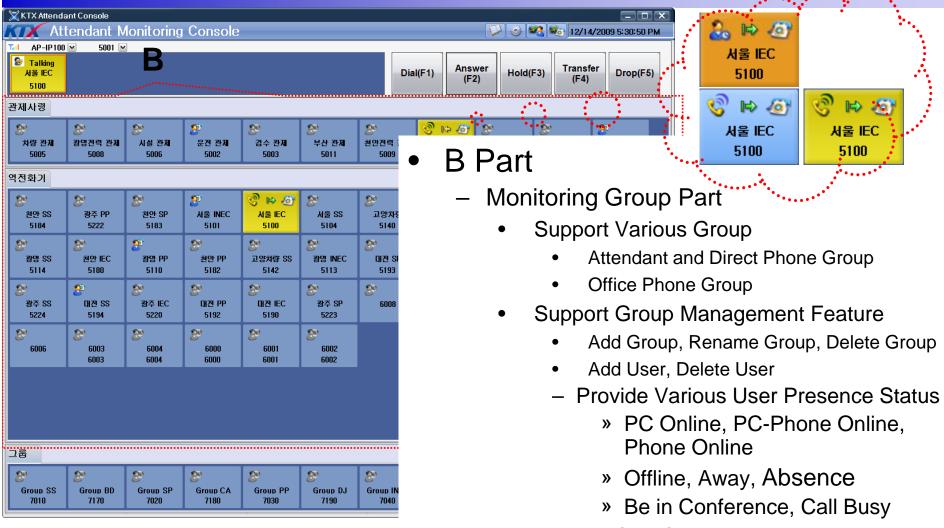

## Touch Screen based Attendant Console Main Screen – Monitoring Group

## Touch Screen based Attendant Console Feature

- User Login Service
  - User Login and Logout Feature
- Monitoring and Group Management Service
  - Support Various Group
    - Attendant and Direct Phone Group
    - Office Phone Group
    - Conference Call Group
  - Support Group Management Feature
    - Add Group, Rename Group, Delete Group
    - Add User, Delete User
    - Add Conference Room, Delete Conference Room

## Touch Screen based Attendant Console Feature

- Monitoring and Group Management Service
  - Presence Feature
    - Phone Presence Status
      - Online, Working, Away, Absence
      - Be In Conference, Call Busy
    - User Presence Status
      - PC Online, Phone Online, PC-Phone Online
      - Working, Away, Absence
      - Be In Conference, Call Busy
    - Display Call Status
      - Display Call Status Icon for Talking Time
  - Call Control Feature
    - Interoperate with Monitoring Phone Information
    - Manual Call Dial
    - Drag and Drop Call Transfer and Manual Call Transfer