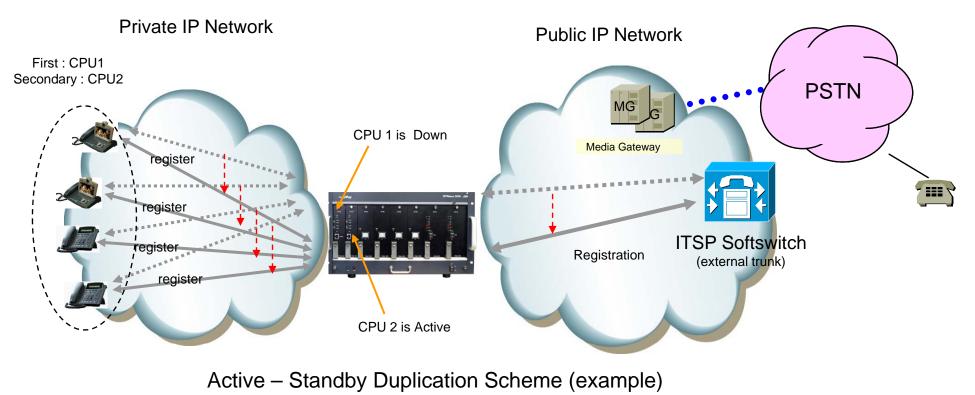

### System Redundancy Features

#### IPNext3000 Call Manager

- Active-Active Duplication Scheme
- Active Standby Duplication Scheme
- VRRP based Duplication Scheme