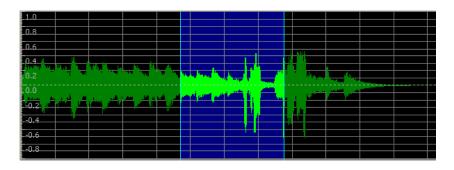

### Smart DV<sub>oice</sub>R Management Program

AP-NR2000L IP Voice Recoding Server

- Call History Management (search/modify/delete/save)
- Media Play Management (Play/Stop/Seek/Pause)
- Live Call List Management, Live Call Monitoring
- Local Backup (File Manager Support, PC HDD, DVD) and Local Play
- User Management (registration/modify/delete/search)
- Server Status (CPU/Memory/HDD) & Event Monitoring
- Waveform Analyzing Function
- Recording Source Management (VoIP Gateway, IP Phone, etc)
- Live Recording Board