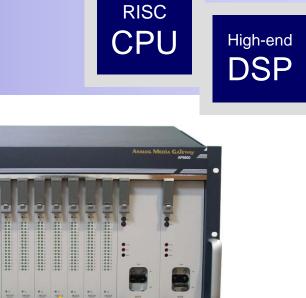

#### **Main Features**

AP6800 Large Scale VoIP Gateway

- SIP/MGCP Concurrent Redundancy Stack Embedded
- High Performance RISC Processor
- Dual CPU Redundancy (Active, Standby) for System Stability
- Dual Power Redundancy (AC, DC) selectable at ordering
- Hot-Swap Function Support
- Up to 256 Analog Interface Port (32Port Board x 8 Ea) Support
- Two(2) 10/100/1000Mbps Giga-Bit Ethernet Interface
- G.711/G.726/G.723/G.729, T.38 Fax , VAD, etc
- Powerful Network Protocols (PPPoE, DHCP, Static Routing, etc)
- Firmware Upgradeable Architecture
- VPMS (VoIP Plug&Play Management System) for Large Scale Deployment
- Advanced Voice QoS Mechanism

AP6800 Large Scale VoIP Gateway

RISC CPU High-end DSP

AP6800 Large Scale VoIP Gateway