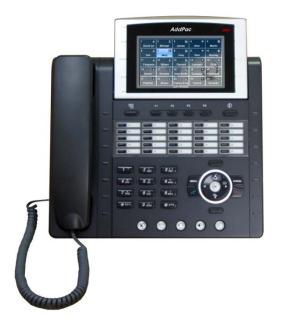

#### Main Features

- 4.3 Inch Color LCD Display
- External I/O Interface
  - Audio In/Out
  - Two(2) Fast Ethernet Interface
  - PSTN FXO Interface (optional)
- PoE (Power over Ethernet) Support
- 25 Speed Dial button with Presence Indication Lamp
- Audio Broadcasting Controller & Terminal
- Providing Powerful Push-to-Talk Service
- Powerful Color GUI
- IPv4/IPv6 Address Support
- SIP, H.323 Signaling Support
- High-end Error Resilient Against Various Packet Error

- RISC+DSP Microprocessor Computing Power (Dual Processor Architecture)
- High Quality 4.3 Inch Color LCD Panel
- 25 Speed Dial Key & User Presence Indication LED
- Optional PSTN Backup Interface
  - FXO Interface
- High quality Audio and Voice Interface
  - Stereo Audio Input Connector
  - Stereo Audio Output Connector
- Network Interface
  - Two(2) 10/100Mbps Fast Ethernet
- USB Host Mode Interface
  - USB Memory(Flash, HDD), etc
- Power Supply
  - Power over Ethernet
  - External Power Adaptor (5V, 3A)