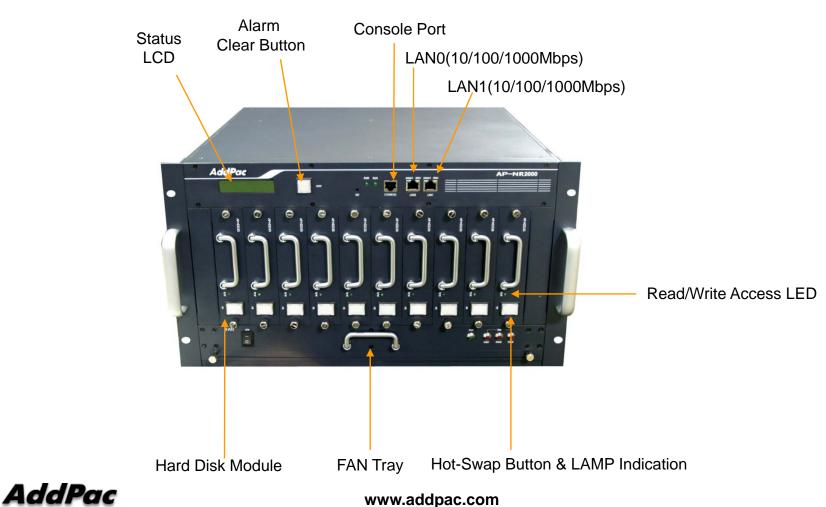

AP-NR2000L IP Voice Recoding Server

- **RISC Microprocessor Computing Power**
- Main Chassis
  - Network Interface
    - Two(2) 10/100/1000Mbps Gigabit Ethernet
    - One(1) RS-232C Console (RJ45)
  - Ten(10) Hard Disk Interface Slot for RAID1 Configuration

AP-NR2000L IP Voice Recoding Server

Front Side

AP-NR2000L IP Voice Recoding Server

# Power Supply Module Power ON/OFF Power Inlet Switch

**Back Side** 