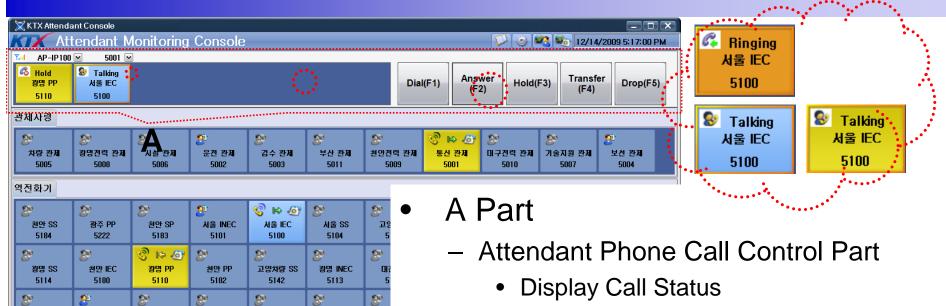

## Touch Screen based Attendant Console Main Screen – Call Control

- Support Multi-Call Display
- Support Call Control Feature
  - Dial, Answer
  - Hold/UnHold
  - Transfer
  - Drop
- Support Short Key Call Control

## Touch Screen based Attendant Console Main Screen – Monitoring

Display Call Status

www.addpac.com