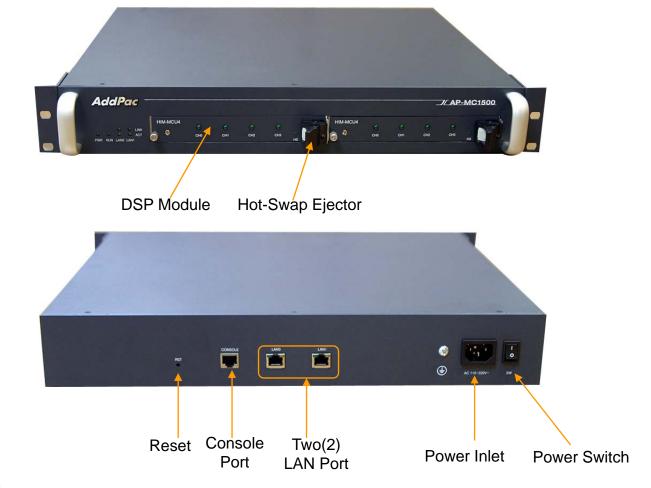

# AP-MC1500 Audio MCU

AP-MC1500 Audio MCU

- High Performance RISC Microprocessor Computing Power
- Built-in High-end Programmable DSP Hardware Architecture
- Main Chassis
  - Network Interface
    - Two(2) 10/100Mbps Fast Ethernet
    - One(1) RS-232C Console (RJ45)