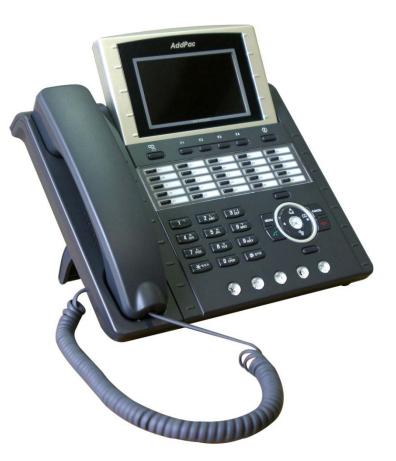

#### Main Features

- 4.3 Inch Color LCD Display
- External I/O Interface
  - Audio In/Out
  - Two(2) Fast Ethernet Interface
  - PSTN FXO Interface (optional)
- PoE (Power over Ethernet) Support
- 25 Speed Dial button with Presence Indication Lamp
- Audio Broadcasting Controller & Terminal
- Providing Powerful Push-to-Talk Service
- Powerful Color GUI
- IPv4/IPv6 Address Support
- SIP, H.323 Signaling Support
- High-end Error Resilient Against Various Packet Error

- RISC+DSP Microprocessor Computing Power (Dual Processor Architecture)
- High Quality 4.3 Inch Color LCD Panel
- 25 Speed Dial Key & User Presence Indication LED
- Optional PSTN Backup Interface
  - FXO Interface
- High quality Audio and Voice Interface
  - Stereo Audio Input Connector
  - Stereo Audio Output Connector
- Network Interface
  - Two(2) 10/100Mbps Fast Ethernet
- USB Host Mode Interface
  - USB Memory(Flash, HDD), etc
- Power Supply
  - Power over Ethernet
  - External Power Adaptor (5V, 3A)