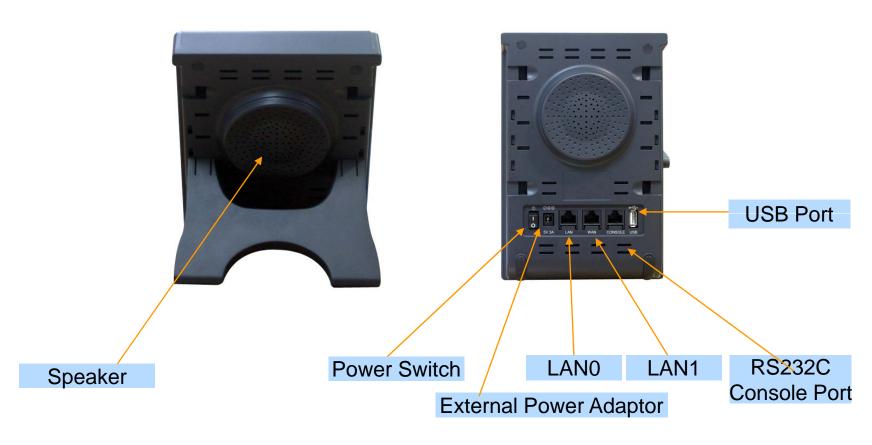

#### Hardware Specification

AP-PT50 IP Extend Key Pack

- RISC+DSP Microprocessor Computing Power
- 60 Speed Dial Key with User Presence LAMP
- Optional PoE (Power over Ethernet) Interface
- Network Interface
  - Two(2) 10/100Mbps Fast Ethernet
- Power Supply
  - Power over Ethernet (Option)
  - External Power Adaptor (5V, 2A)
  - Power Switch
- Connector for Cascading