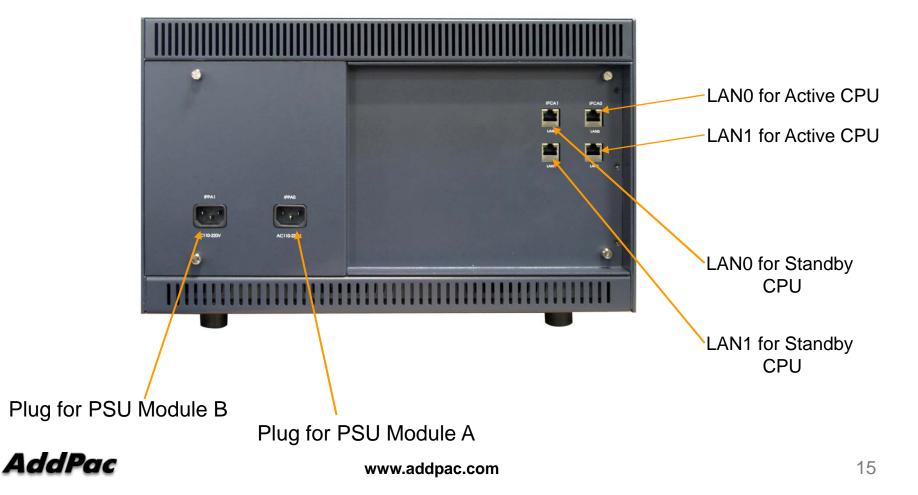

#### IPNext3000 Back Side

IPNext3000 Call Manager

- 64bit High-End Microprocessor Computing Power
- Main Chassis
  - Dual Redundancy CPU Boards for System Fault Tolerant
    - Two(2) 10/100Mbps Gigabit Ethernet
    - One(1) RS-232C Console (RJ45)
    - Two(2) 3.5 Inch Hard Disk Interface Slot (RAID 1)
  - Dual Redundancy Power Supply Module
  - Hot-Swap Features