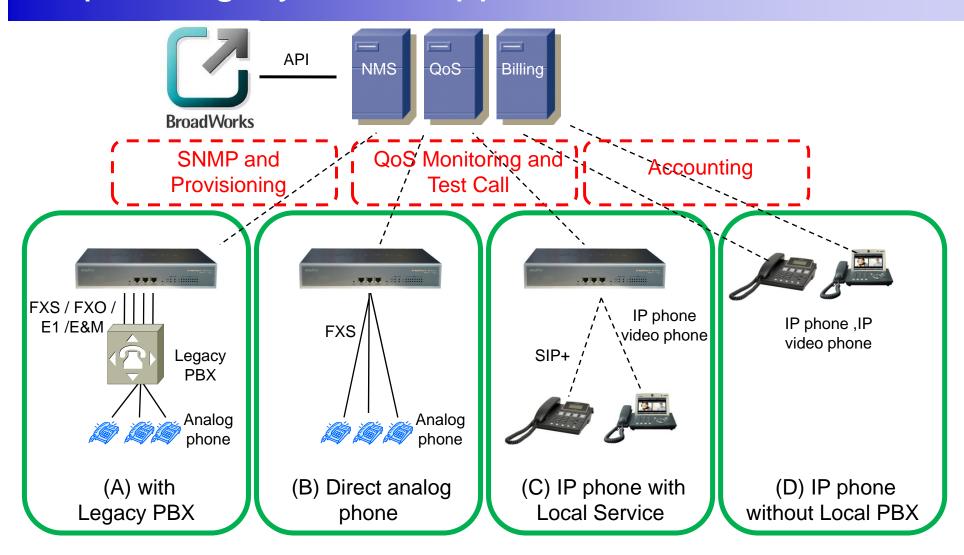

## Advantage 1 Flexible Configuration Supporting

### Advantage 2 Advanced Interworking to BroadWorks

### Advantage 3 Operating System Support with BroadWorks