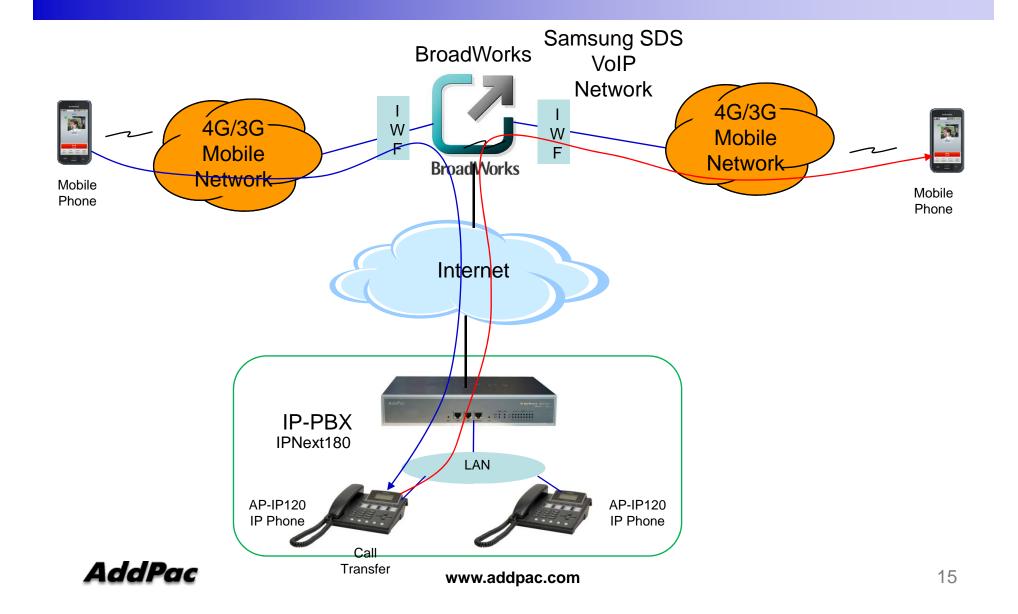

#### Incoming Call Transfer to Other IP Phone

#### Incoming Call Transfer to Other Smart Phone

#### Outgoing Call Transfer to Other Smart Phone