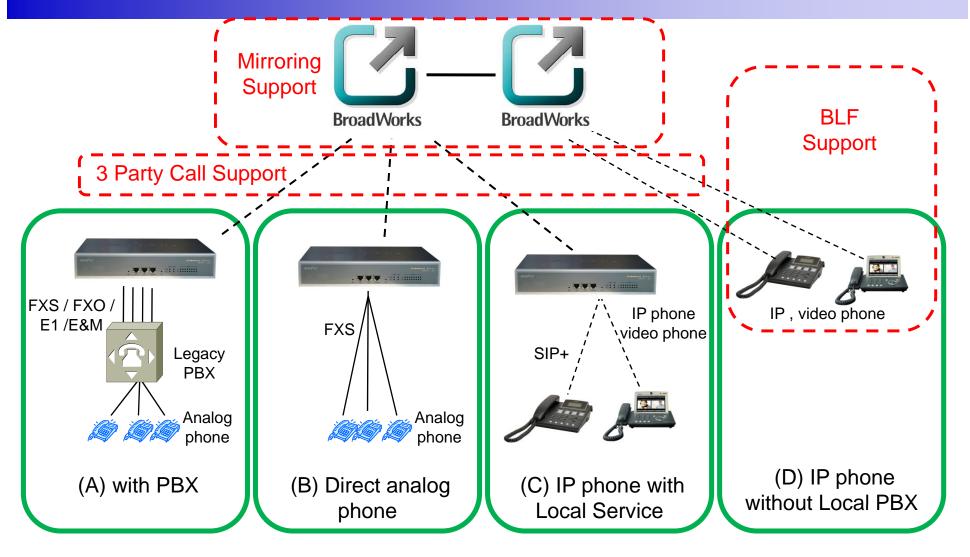

#### AddPac IP-PBX Solution Advantage

- AddPac IP-PBX's Flexible VoIP Modules with Powerful Call Control Feature Supports All Combinations of Branch Phone System Conditions.
- 2. AddPac IP-PBX Supports Advances Interworking Features with BroadWorks Center PBX, such as Mirrored BroadWorks for Fault Tolerant, 3 Party Call, and BLF(Busy Lamp Field).
- 3. AddPac IP-PBX Supports Advances Operating Features with the Center Deployed Operating Servers such as Billing Server, QoS Server, NMS Server which use BroadWorks APIs.