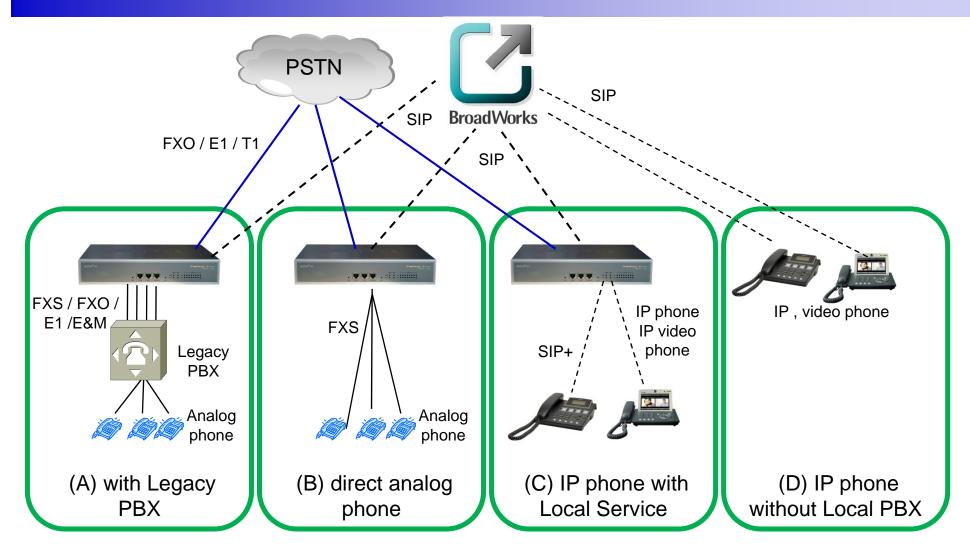

#### Network Diagram

#### Overview

- One of the largest bank in Korea, NH Bank, has deployed AddPac's IP-PBX, VoIP Gateway, and IP Phone which are interworking with BroadSoft's BroadWorks Hosted PBX.
- In scalability, more than 5300 AddPac IP-PBX with Gateway have been running well at NH bank Branches since 2008.
- Various AddPac's IP Phone Models and Video Phone Models has been testing for interworking with BroadWorks and will be deployed to the Bank.