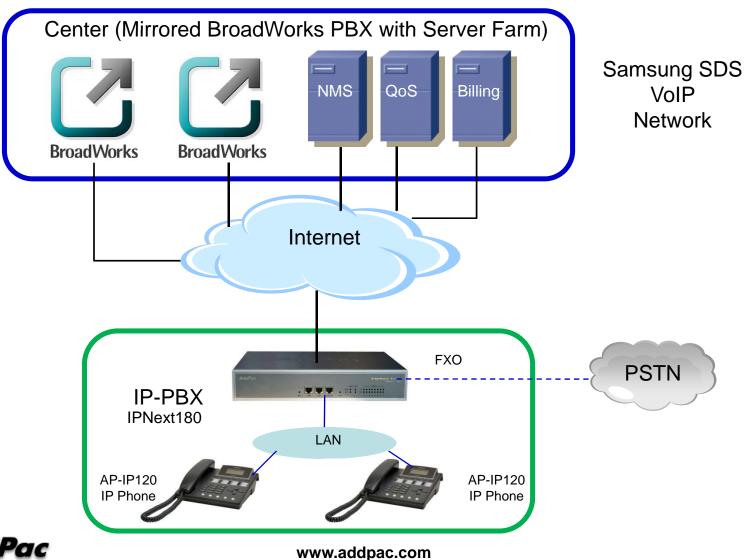

#### Network Diagram

#### AddPac IP-PBX Solution Advantage

- AddPac IP-PBX's Flexible VoIP Modules with Powerful Call Control Feature Supports All Combinations of Branch Phone System Conditions.
- 2. AddPac IP-PBX Supports Advances Interworking Features with BroadWorks Center PBX, such as Mirrored BroadWorks for Fault Tolerant, 3 Party Call, and BLF(Busy Lamp Field).
- 3. AddPac IP-PBX Supports Advances Operating Features with the Center Deployed Operating Servers such as Billing Server, QoS Server, NMS Server which use BroadWorks APIs.