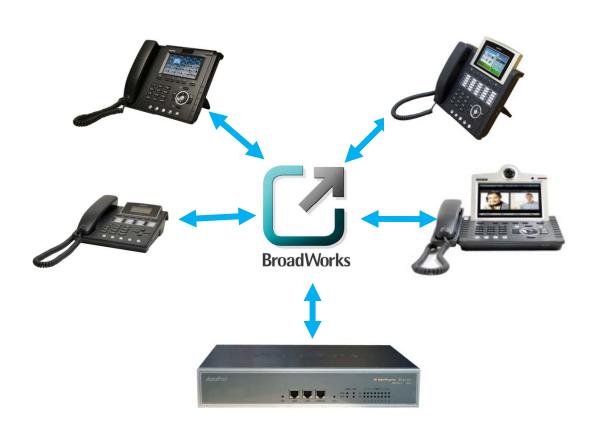

#### Overview

- One of the largest bank in Korea, NH Bank, has deployed AddPac's IP-PBX, VoIP Gateway, and IP Phone which are interworking with BroadSoft's BroadWorks Hosted PBX.
- In scalability, more than 5300 AddPac IP-PBX with Gateway have been running well at NH bank Branches since 2008.
- Various AddPac's IP Phone Models and Video Phone Models has been testing for interworking with BroadWorks and will be deployed to the Bank.

#### AddPac IP-PBX Solution Advantage

- AddPac IP-PBX's Flexible VoIP Modules with Powerful Call Control Feature Supports All Combinations of Branch Phone System Conditions.
- 2. AddPac IP-PBX Supports Advances Interworking Features with BroadWorks Center PBX, such as Mirrored BroadWorks for Fault Tolerant, 3 Party Call, and BLF(Busy Lamp Field).
- 3. AddPac IP-PBX Supports Advances Operating Features with the Center Deployed Operating Servers such as Billing Server, QoS Server, NMS Server which use BroadWorks APIs.