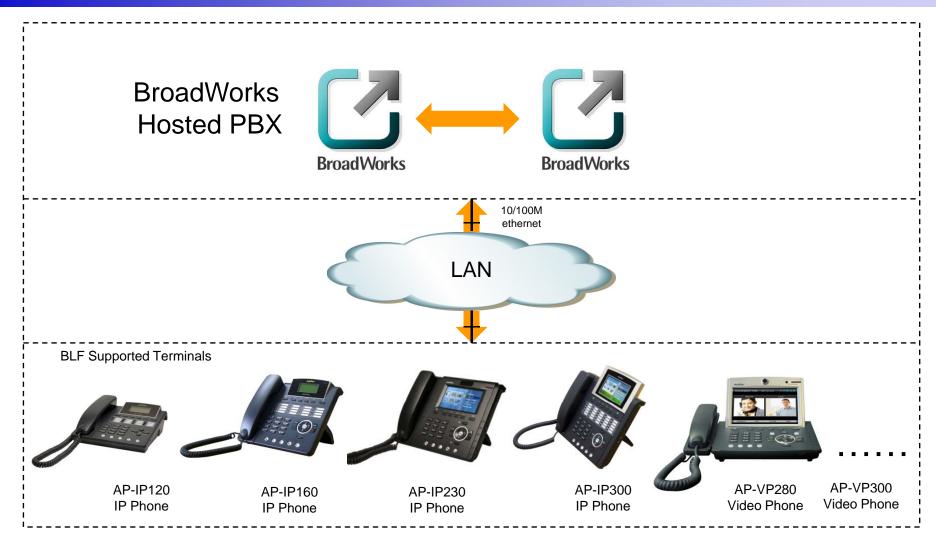

#### Network Diagram

#### IP Phone Interworking

#### IP Phone Comparison Table

|                         | AP-IP300                    | AP-IP230                    | AP-IP160                    | AP-IP120                    | AP-IP90                     |
|-------------------------|-----------------------------|-----------------------------|-----------------------------|-----------------------------|-----------------------------|
|                         |                             |                             |                             |                             |                             |
| LCD Size                | 4.3 Inch Color<br>LCD       | 5 Inch<br>Color LCD         | 4 Text Line<br>Graphic LCD  | 4 Text Line<br>Graphic LCD  | 4 Text Line<br>Graphic LCD  |
| Touch Screen            | N/A                         | Support                     | N/A                         | N/A                         | N/A                         |
| Speed-Dial<br>Keys      | 25 Key with<br>Presence LED | Touch Screen based 25 Keys  | 16 Key with<br>Presence LED | 12 Key with<br>Presence LED | N/A                         |
| Voice<br>Codec          | G.711/G.726/<br>G.729/G.723 | G.711/G.726/<br>G.729/G.723 | G.711/G.726/<br>G.729/G.723 | G.711/G.726/<br>G.729/G.723 | G.711/G.726/<br>G.729/G.723 |
| Signaling               | H.323/SIP                   | H.323/SIP                   | H.323/SIP                   | H.323/SIP                   | H.323/SIP                   |
| 3-Party<br>Conversation | Support                     | Support                     | Support                     | Support                     | Support                     |
| LAN Port                | 2                           | 2                           | 2                           | 2                           | 2                           |
| PoE(Option)             | Support                     | Support                     | Support                     | Support                     | Support                     |
| FXO(Option)             | Support                     | Support                     | Support                     | Support                     | Support                     |