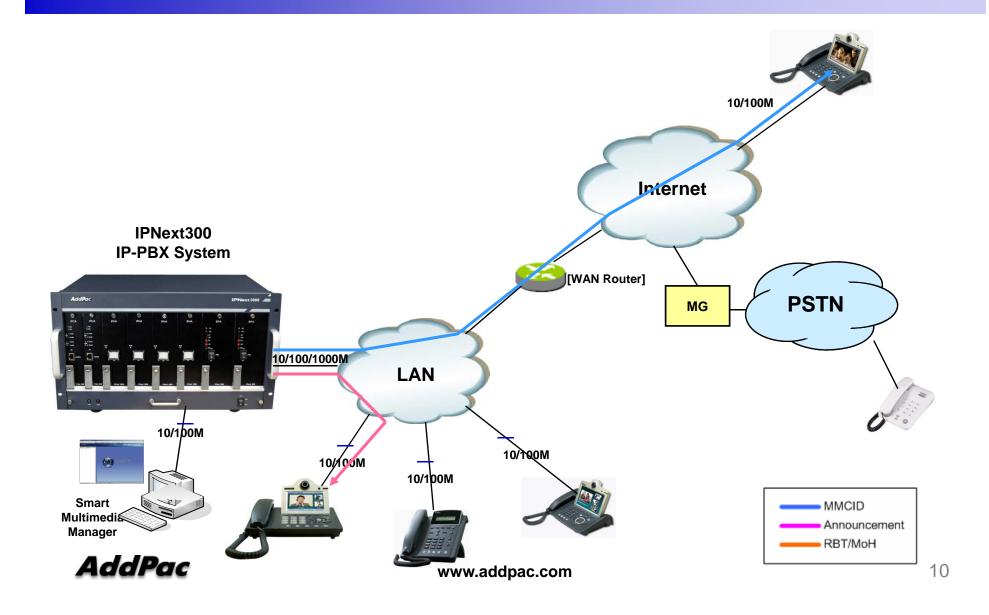

nt.                                                   |
|                                               | System overload    | Sorry, this call is restricted by license, please rety after moment                                  |
| Default RBT/MoH Ring back tone  Music On Hold | Default RBT        |                                                                                                      |
|                                               | Music On Hold      | Default MoH                                                                                          |
| A <i>ddPac</i>                                | Call Waiting tone  | Call Waiting tone                                                                                    |

### Media Service App. for All IP Environment



## Thank you!

## AddPac Technology Co., Ltd. Sales and Marketing

Phone +82.2.568.3848 (KOREA) FAX +82.2.568.3847 (KOREA) E-mail sales@addpac.com

www.addpac.com