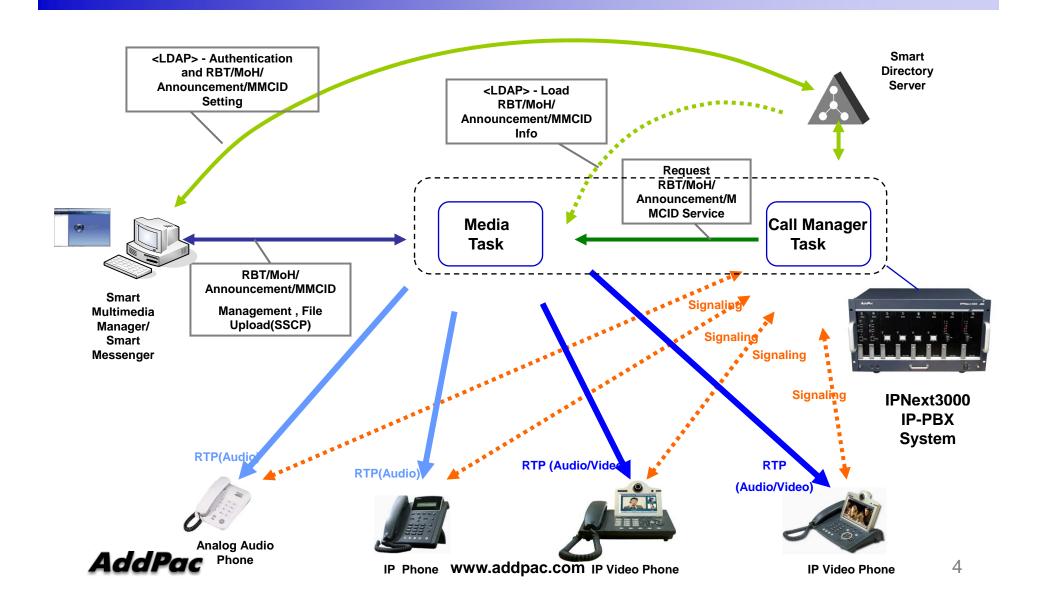

#### Media Server Data Flow Diagram

### Media Service App. for All IP Environment