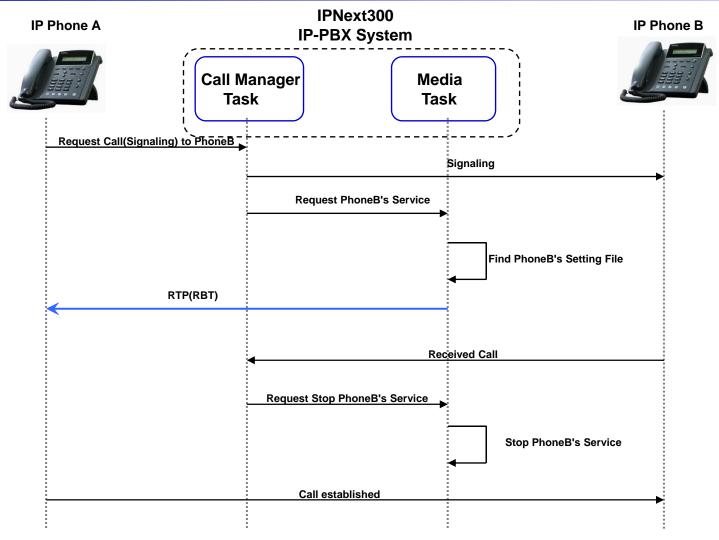

or Medium & Large Enterprise
- One System Dual Call Manager Architecture
- System Duplication using Dual System Processor Boards
- Smart Management and User Friendly Features
- Fault Tolerant and Scalability Architecture
- Media Service Features
  - RBT/MoH/MMCID Service
  - RBT/MoH/MMCID Schedule Holiday) Support
  - Announcement Schedule(Holiday) Support
  - Announcement Package Distribution
  - Announcement/RBT/MoH/MMCID Audio/Video Support
- Firmware Upgradeable Architecture
- Two(2) Gigabit Ethernet Interface/System Processor Board
- One(1) RS-232C Port for CLI/System Processor Board
- Dual RAID1 SATA HDD/System Processor Board
- Dual Power Supply Module for Power Redundancy
- Hot-Swap Feature

#### Media Server Data Flow Diagram



## Media Server Call Flow Diagram (Ring Back Tone)





# Media Server Call Flow Diagram (MoH: Music on Hold)



## Media Server Call Flow Diagram (MMCID: Multimedia Caller ID)



## **Media Server Support Codec**

| Audio/Video | Codec |
|-------------|-------|
|             | G711u |
| Audio       | G711a |
|             | G729  |
|             | MPEG4 |
| Video       | H.263 |



### **Announcement Service**

| Service                                       | Name               | Description                                                                                          |
|-----------------------------------------------|--------------------|------------------------------------------------------------------------------------------------------|
| Dial Tone                                     | Normal Dial-tone   | Hearing Tone When