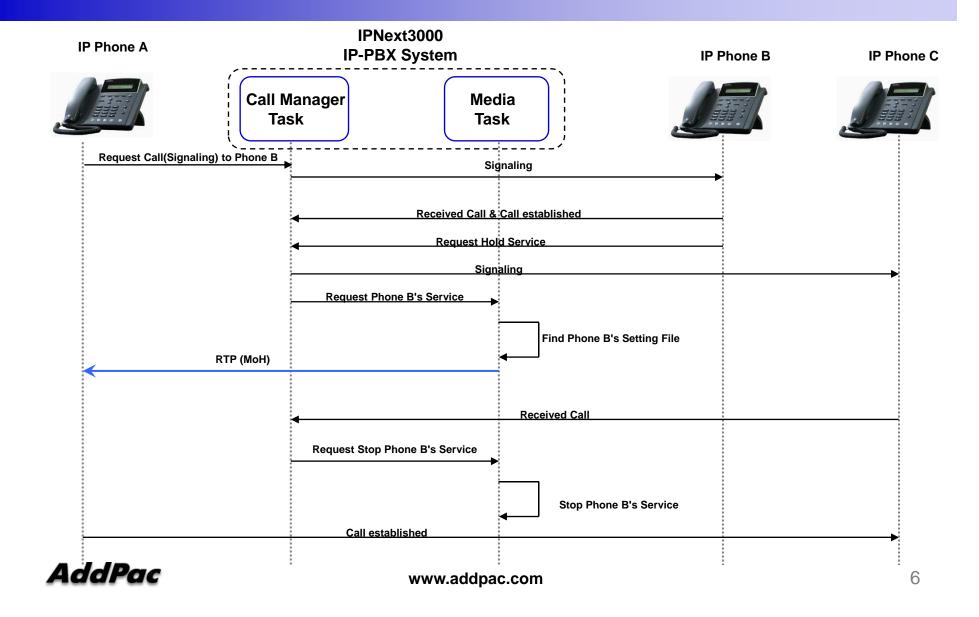

Architecture
- System Duplication using Dual System Processor Boards
- Smart Management and User Friendly Features
- Fault Tolerant and Scalability Architecture
- Media Service Features
  - RBT/MoH/MMCID Service
  - RBT/MoH/MMCID Schedule Holiday) Support
  - Announcement Schedule(Holiday) Support
  - Announcement Package Distribution
  - Announcement/RBT/MoH/MMCID Audio/Video Support
- Firmware Upgradeable Architecture
- Two(2) Gigabit Ethernet Interface/System Processor Board
- One(1) RS-232C Port for CLI/System Processor Board
- Dual RAID1 SATA HDD/System Processor Board
- Dual Power Supply Module for Power Redundancy
- Hot-Swap Feature

#### Media Server Data Flow Diagram



## Media Server Call Flow Diagram (Ring Back Tone)





# Media Server Call Flow Diagram (MoH: Music on Hold)



## Media Server Call Flow Diagram (MMCID: Multimedia Caller ID)



## **Media Server Support Codec**

| Audio/Video | Codec |
|-------------|-------|
|             | G711u |
| Audio       | G711a |
|             | G729  |
|             | MPEG4 |
| Video       | H.263 |



### **Announcement Service**

| Service                                       | Name               | Description                                                                                          |
|-----------------------------------------------|--------------------|------------------------------------------------------------------------------------------------------|
| Dial Tone                                     | Normal Dial-tone   | Hearing Tone When off-Hook("ttou")