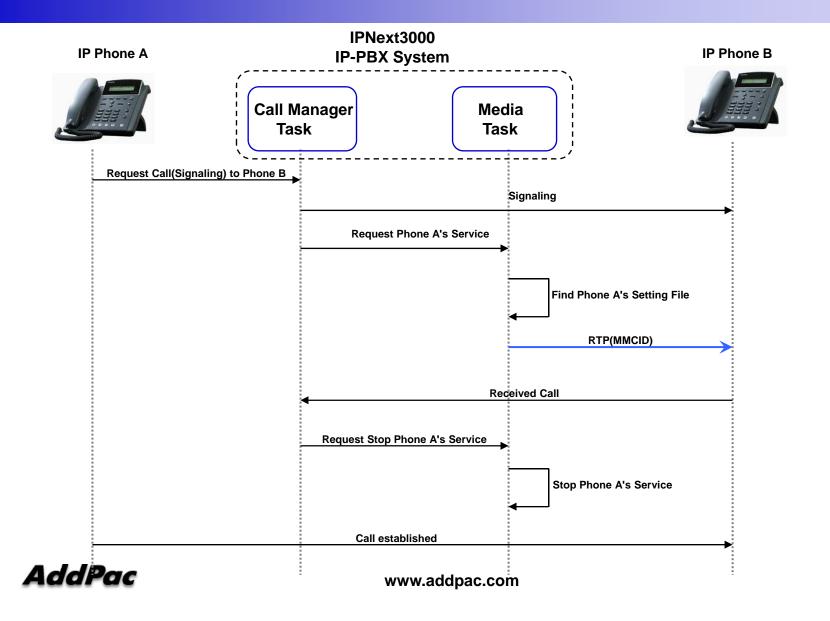

ds
- Smart Management and User Friendly Features
- Fault Tolerant and Scalability Architecture
- Media Service Features
  - RBT/MoH/MMCID Service
  - RBT/MoH/MMCID Schedule Holiday) Support
  - Announcement Schedule(Holiday) Support
  - Announcement Package Distribution
  - Announcement/RBT/MoH/MMCID Audio/Video Support
- Firmware Upgradeable Architecture
- Two(2) Gigabit Ethernet Interface/System Processor Board
- One(1) RS-232C Port for CLI/System Processor Board
- Dual RAID1 SATA HDD/System Processor Board
- Dual Power Supply Module for Power Redundancy
- Hot-Swap Feature

#### Media Server Data Flow Diagram



## Media Server Call Flow Diagram (Ring Back Tone)





# Media Server Call Flow Diagram (MoH: Music on Hold)



## Media Server Call Flow Diagram (MMCID: Multimedia Caller ID)



## **Media Server Support Codec**

| Audio/Video | Codec |
|-------------|-------|
|             | G711u |
| Audio       | G711a |
|             | G729  |
|             | MPEG4 |
| Video       | H.263 |



### **Announcement Service**

| Service                                       | Name               | Description                                                                                          |
|-----------------------------------------------|--------------------|------------------------------------------------------------------------------------------------------|
| Dial Tone                                     | Normal Dial-tone   | Hearing Tone When off-Hook("ttou")                                                                   |
|