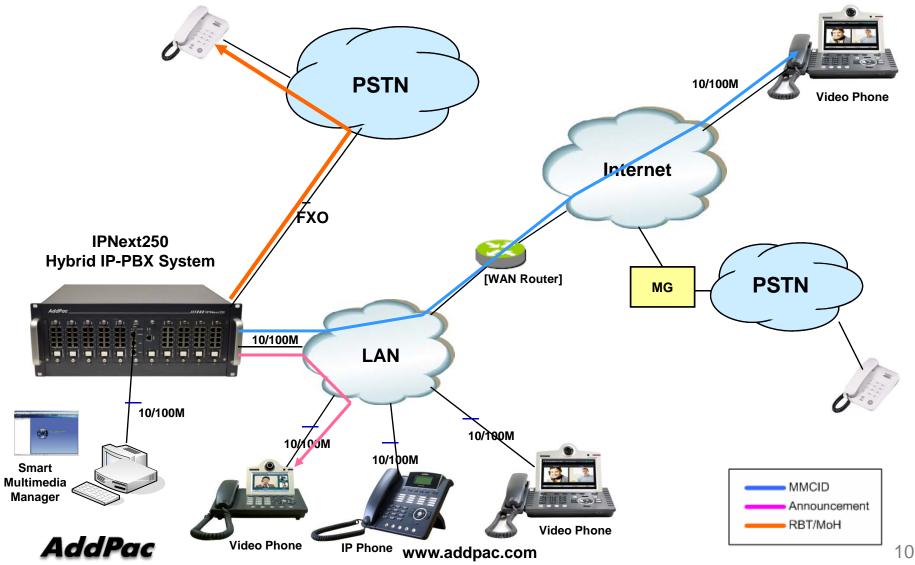

|
|                 | Network Busy       | Sorry, Network is busy, please retry after moment.                                                     |
|                 | System overload    | Sorry, this call is restricted by license, please rety after moment                                    |
| Default RBT/MoH | Ring back tone     | Default RBT                                                                                            |
|                 | Music On Hold      | Default MoH                                                                                            |
|                 | Call Waiting tone  | Call Waiting tone                                                                                      |



### Media Service App. for All IP Environment



# Thank you!

#### AddPac Technology Co., Ltd. Sales and Marketing

Phone +82.2.568.3848 (KOREA) FAX +82.2.568.3847 (KOREA) E-mail sales@addpac.com