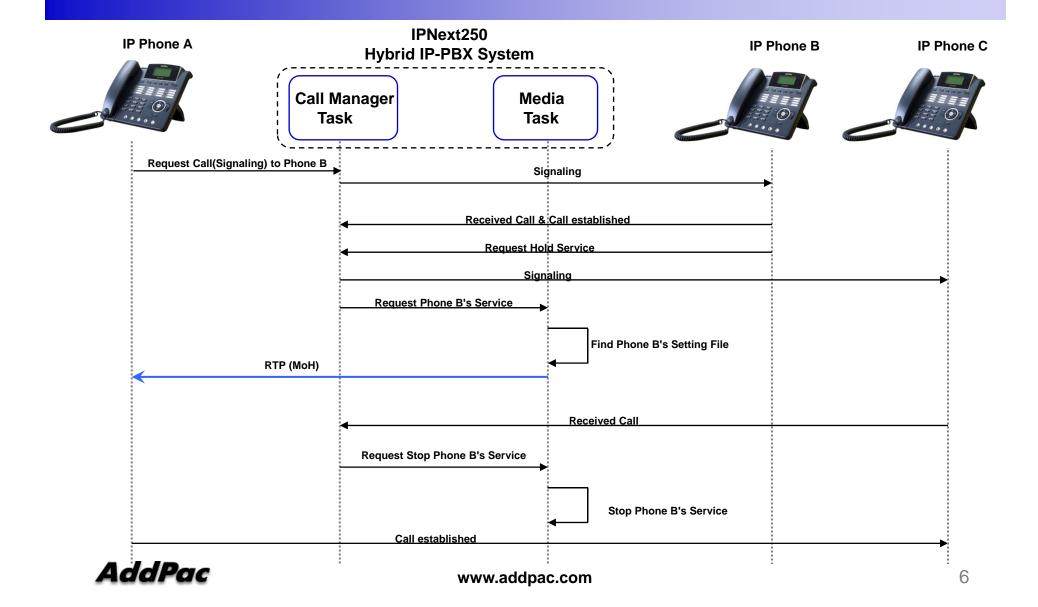

nnouncement
- Application Service

#### **Product** Overview

- Powerful IP-PBX for Small & Medium Enterprise
- Smart Management and User Friendly Features
- Fault Tolerant and Scalability Architecture
- Media Service Features
  - RBT/MoH/MMCID Service
  - RBT/MoH/MMCID Schedule Holiday) Support
  - Announcement Schedule(Holiday) Support
  - Announcement Package Distribution
  - Announcement/RBT/MoH/MMCID Audio/Video Support
- Firmware Upgradeable Architecture
- Two(2) Fast Ethernet Interface
- Ten(10) VoIP Interface Module Slots (Max.80 Port Analog)
  8-Port FXS, 8-Port FXO, 1~2Port Digital E1/T1 Modules
- One(1) RS-232C Port for CLI



#### Media Server Data Flow Diagram



#### Media Server Call Flow Diagram (Ring Back Tone)



#### Media Server Call Flow Diagram (MoH : Music on Hold)



#### Media Server Call Flow Diagram (MMCID : Multimedia Caller ID)



7

#### Media Server Support Codec

| Audio/Video | Codec |
|-------------|-------|
|             | G711u |
| Audio       | G711a |
|             | G729  |
|             | MPEG4 |
| Video       | H.263 |

#### Announcement Service

| Service         | Name               | Description                                                                                            |
|-----------------|--------------------|--------------------------------------------------------------------------------------------------------|
| Dial Tone       | Normal Dial-tone   | Hearing Tone When off-Hook("ttou")                                                                     |
|                 | Virtual Dial-tone  | Hearing tone when