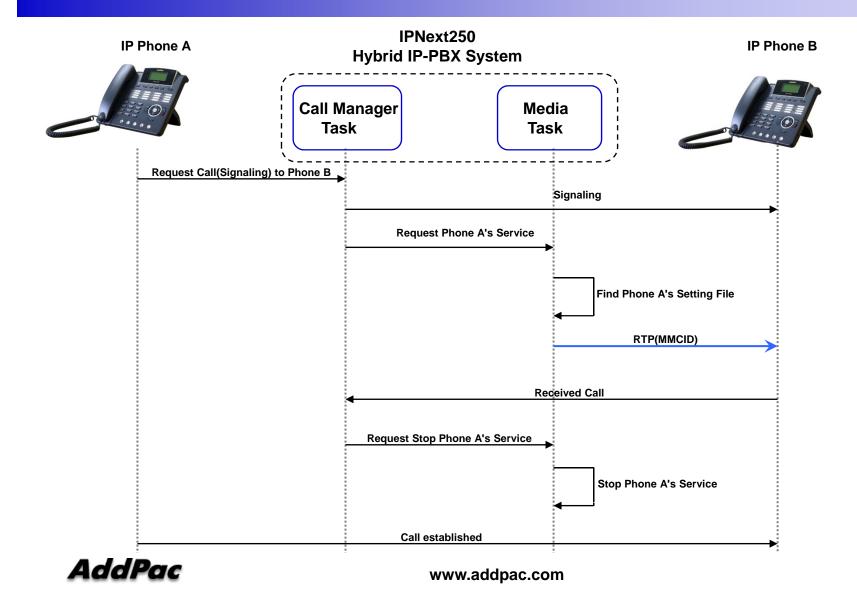

ul IP-PBX for Small & Medium Enterprise
- Smart Management and User Friendly Features
- Fault Tolerant and Scalability Architecture
- Media Service Features
  - RBT/MoH/MMCID Service
  - RBT/MoH/MMCID Schedule Holiday) Support
  - Announcement Schedule(Holiday) Support
  - Announcement Package Distribution
  - Announcement/RBT/MoH/MMCID Audio/Video Support
- Firmware Upgradeable Architecture
- Two(2) Fast Ethernet Interface
- Ten(10) VoIP Interface Module Slots (Max.80 Port Analog)
  8-Port FXS, 8-Port FXO, 1~2Port Digital E1/T1 Modules
- One(1) RS-232C Port for CLI



#### Media Server Data Flow Diagram



#### Media Server Call Flow Diagram (Ring Back Tone)



#### Media Server Call Flow Diagram (MoH : Music on Hold)



#### Media Server Call Flow Diagram (MMCID : Multimedia Caller ID)



7

#### Media Server Support Codec

| Audio/Video | Codec |
|-------------|-------|
|             | G711u |
| Audio       | G711a |
|             | G729  |
|             | MPEG4 |
| Video       | H.263 |

#### Announcement Service

| Service         | Name               | Description                                                                                            |
|-----------------|--------------------|--------------------------------------------------------------------------------------------------------|
| Dial Tone       | Normal Dial-tone   | Hearing Tone When off-Hook("ttou")                                                                     |
|                 | Virtual Dial-tone  | Hearing tone when a user try to external outbound call (9T).<br>Little bit difference w