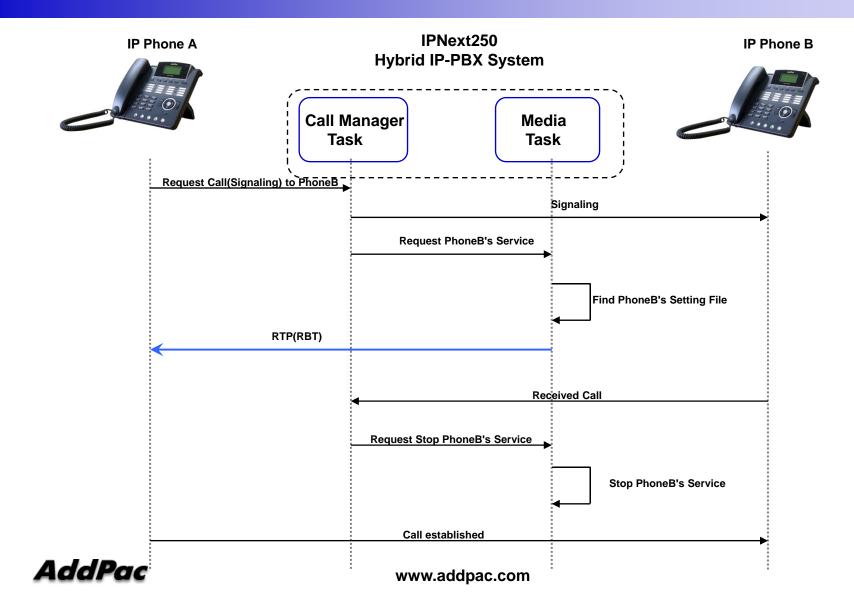

ice Call Flow Diagram
- Media Service Codec
- Media Service Announcement
- Application Service

#### **Product** Overview

- Powerful IP-PBX for Small & Medium Enterprise
- Smart Management and User Friendly Features
- Fault Tolerant and Scalability Architecture
- Media Service Features
  - RBT/MoH/MMCID Service
  - RBT/MoH/MMCID Schedule Holiday) Support
  - Announcement Schedule(Holiday) Support
  - Announcement Package Distribution
  - Announcement/RBT/MoH/MMCID Audio/Video Support
- Firmware Upgradeable Architecture
- Two(2) Fast Ethernet Interface
- Ten(10) VoIP Interface Module Slots (Max.80 Port Analog)
  8-Port FXS, 8-Port FXO, 1~2Port Digital E1/T1 Modules
- One(1) RS-232C Port for CLI



#### Media Server Data Flow Diagram



#### Media Server Call Flow Diagram (Ring Back Tone)



#### Media Server Call Flow Diagram (MoH : Music on Hold)



#### Media Server Call Flow Diagram (MMCID : Multimedia Caller ID)



7

#### Media Server Support Codec

| Audio/Video | Codec |
|-------------|-------|
|             | G711u |
| Audio       | G711a |
|             | G729  |
|             | MPEG4 |
| Video       | H.263 |

#### Announcement Service

| Service         | Name               | Description                                                                                            |
|-----------------|--------------------|--------------------------------------------------------------------------------------------------------|
| Dial Tone       | Normal Dial-tone   | Hearing Tone When off-Hook("ttou")