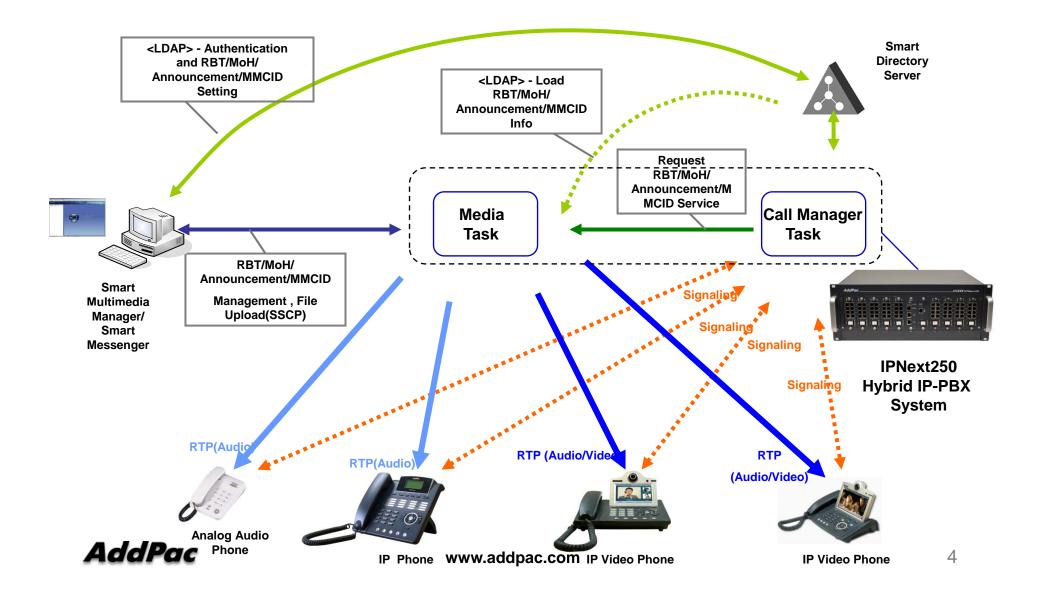

Overview
- Media Service Data Flow Diagram
- Media Service Call Flow Diagram
- Media Service Codec
- Media Service Announcement
- Application Service

#### **Product** Overview

- Powerful IP-PBX for Small & Medium Enterprise
- Smart Management and User Friendly Features
- Fault Tolerant and Scalability Architecture
- Media Service Features
  - RBT/MoH/MMCID Service
  - RBT/MoH/MMCID Schedule Holiday) Support
  - Announcement Schedule(Holiday) Support
  - Announcement Package Distribution
  - Announcement/RBT/MoH/MMCID Audio/Video Support
- Firmware Upgradeable Architecture
- Two(2) Fast Ethernet Interface
- Ten(10) VoIP Interface Module Slots (Max.80 Port Analog)
  8-Port FXS, 8-Port FXO, 1~2Port Digital E1/T1 Modules
- One(1) RS-232C Port for CLI



#### Media Server Data Flow Diagram



#### Media Server Call Flow Diagram (Ring Back Tone)



#### Media Server Call Flow Diagram (MoH : Music on Hold)



#### Media Server Call Flow Diagram (MMCID : Multimedia Caller ID)



7

#### Media Server Support Codec

| Audio/Video | Codec |
|-------------|-------|
|             | G711u |
| Audio       | G711a |
|             | G729  |
|             | MPEG4 |
| Video       | H.263 |

#### Announcement Service

| Service         | Name               | Description                                                                                            |
|-----------------|--------------------|--------------------------------------------------------------------------------------------------------|
| Dial Tone       | Normal Dial-tone   | Hearing Tone When off-Hook("ttou")