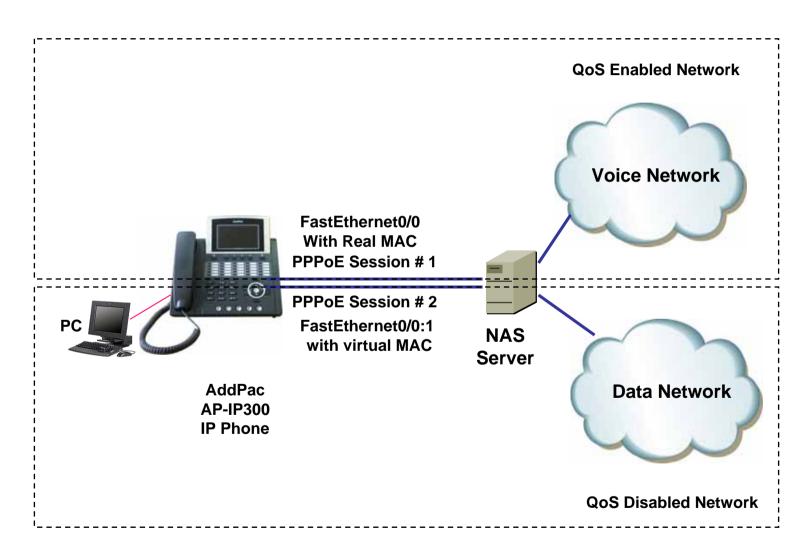

#### QoS Enabled VoIP Service

- AddPac VoIP Gateway supports Two(2) Ethernet Interface for LAN traffic such as Personal Computer.
- Some ISP want to provide the QoS Enable Network Service for High Quality VoIP Service.
- QoS Enabled Network Service for Real-Time Traffic such as Voice over IP traffic
- Best Effort Network Service for Normal Data Traffic such as Web, Email

#### Dual MAC Address Features

- Normally working at PPPoE Environment (DHCP also possible)
- PPPoE Server(NAS) has 2 service (voice & data)
- Gateway support 2 MAC Address
  - Real MAC Address
  - Virtual MAC Address
- The User set the virtual MAC address at Ethernet Subinterface
- Gateway Get Public Address using PPPoE with different PPPoE Service Name

### **Network Diagram**