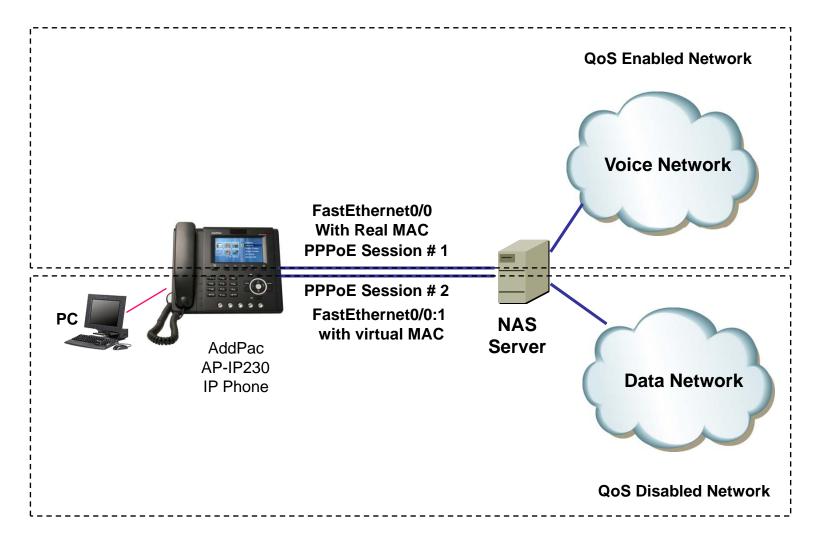

#### **QoS Enabled VoIP Service**

- AddPac VoIP Gateway supports Two(2) Ethernet Interface for LAN traffic such as Personal Computer.
- Some ISP want to provide the QoS Enable Network Service for High Quality VoIP Service.
- QoS Enabled Network Service for Real-Time Traffic such as Voice over IP traffic
- Best Effort Network Service for Normal Data Traffic such as Web, Email

#### **Dual MAC Address Features**

- Normally working at PPPoE Environment (DHCP also possible)
- PPPoE Server(NAS) has 2 service (voice & data)
- Gateway support 2 MAC Address
  - Real MAC Address
  - Virtual MAC Address
- The User set the virtual MAC address at Ethernet Subinterface
- Gateway Get Public Address using PPPoE with different PPPoE Service Name

#### Network Diagram