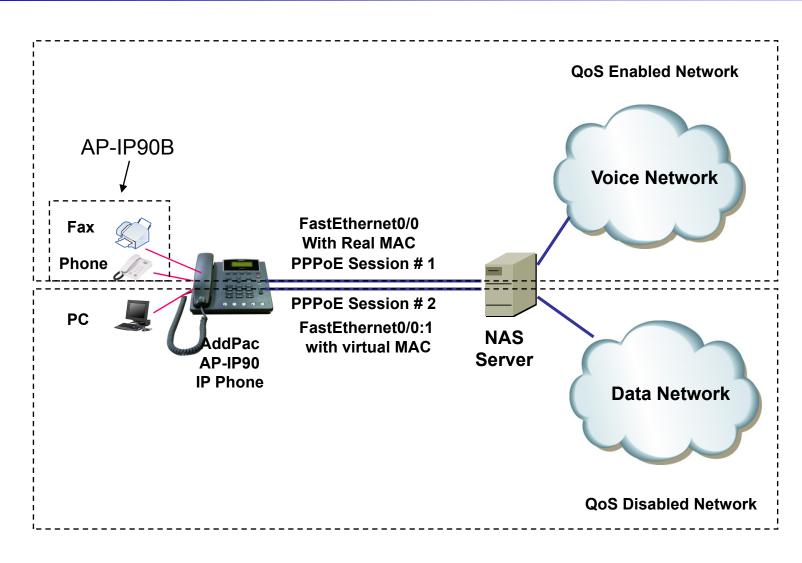

#### QoS Enabled VoIP Service

- AddPac VoIP Gateway supports Two(2) Ethernet Interface for LAN traffic such as Personal Computer.
- Some ISP want to provide the QoS Enable Network Service for High Quality VoIP Service.
- QoS Enabled Network Service for Real-Time Traffic such as Voice over IP traffic
- Best Effort Network Service for Normal Data Traffic such as Web, Email

#### **Dual MAC Address Features**

- Normally working at PPPoE Environment (DHCP also possible)
- PPPoE Server(NAS) has 2 service (voice & data)
- Gateway support 2 MAC Address
  - Real MAC Address
  - Virtual MAC Address
- The User set the virtual MAC address at Ethernet Subinterface
- Gateway Get Public Address using PPPoE with different PPPoE Service Name

### Network Diagram