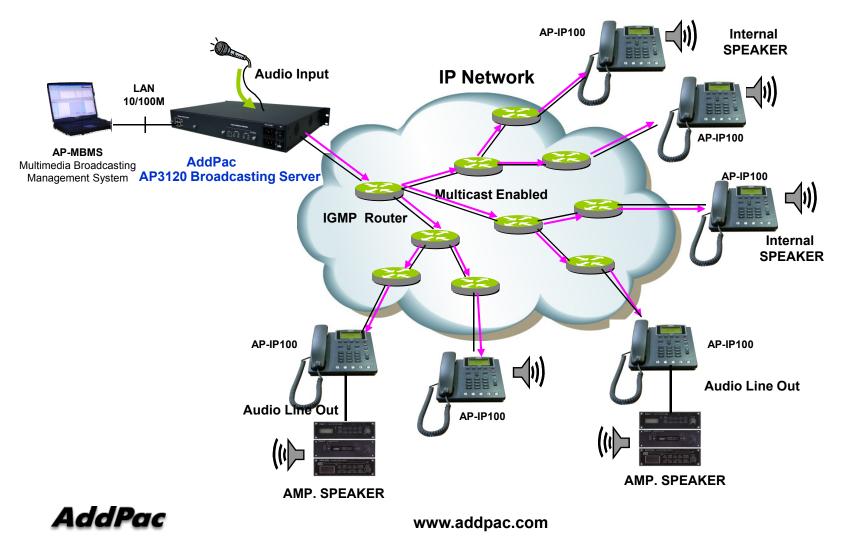

ting Service and Features
- Audio Broadcasting Network Diagram
  - IP based Multicast Audio Real-time Broadcasting
  - IP based UniCast Audio Real-time Broadcasting
  - Remote IP Audio Real-time Broadcasting
  - IP-PBX + IP Broadcasting Application

### **Broadcasting Service and Features**

- Built-In Speaker for Personal User
- High-performance Audio & Voice Codec Support
  - G.711, G.726, G.723, G.729 Codec, Optional G.722.2 Wideband Codec
- Multicast and UniCast Broadcasting Scheme
  - IGMP Protocol Support for Multicasting
  - Emergency and Normal Broadcasting Message
- Built-In Internal SPEAKER and External AMP. SPEAKER
  - Relay Port (PSB) Support for External AMP
- Remote Volume Control
- Robust QoS for Broadcasting and VoIP Traffic



#### IP based Audio Real-time Broadcasting





#### IP based Audio Real-time Broadcasting



#### **Remote IP Audio Real-time Broadcasting**

Audio Broadcasting in HQ or Center **AP-VP300 Remote Broadcasting Application** Audio Input AP-MBMS LAN Multimedia Broadcasting 10/100M Management System SZ. **IP Network** [WAN Router] AP-VP300 [WAN Router] >AP-IP90 [WAN Router] Internal [WAN Router] 」 AP-IP90 SPEAKER AP-IP90 Audio Broadcasting in Remote Site Audio Line Out Internal **SPEAKER** ((())> External AMP. SPEAKER www.addpac.com

#### **Remote Site Audio Broadcasting Service**

AddPac



#### **IP** Phone Series

# Thank you!

#### AddPac Technology Co., Ltd. Sales and Marketing

Phone +82.2.568.3848 (KOREA) FAX +82.2.568.3847 (KOREA) E-mail sales@addpac.com



www.addpac.com