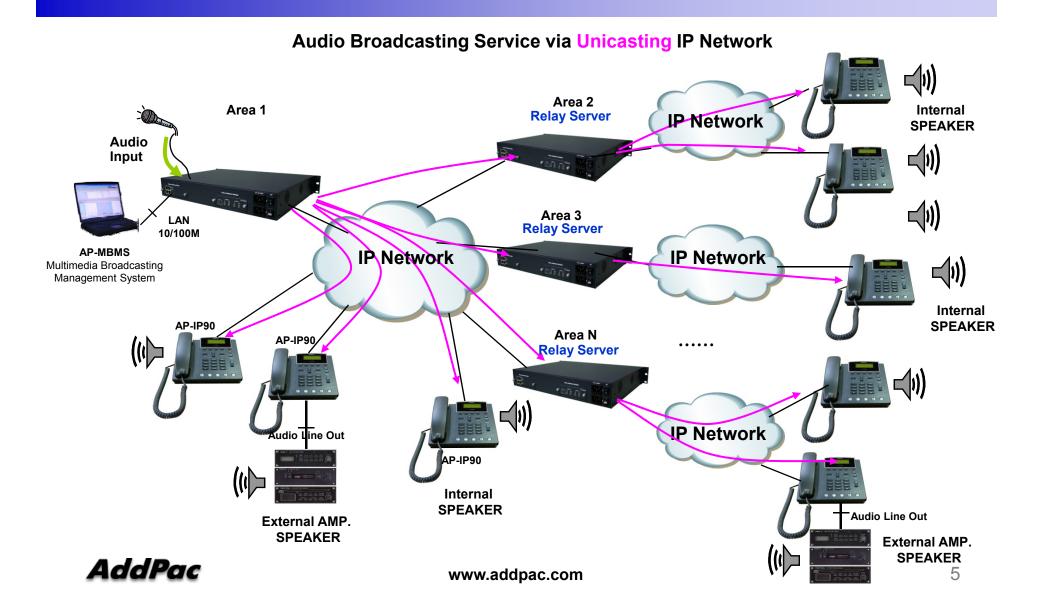

Network Diagram
  - IP based Multicast Audio Real-time Broadcasting
  - IP based UniCast Audio Real-time Broadcasting
  - Remote IP Audio Real-time Broadcasting
  - IP-PBX + IP Broadcasting Application

### **Broadcasting Service and Features**

- Built-In Speaker for Personal User
- High-performance Audio & Voice Codec Support
  - G.711, G.726, G.723, G.729 Codec, Optional G.722.2 Wideband Codec
- Multicast and UniCast Broadcasting Scheme
  - IGMP Protocol Support for Multicasting
  - Emergency and Normal Broadcasting Message
- Built-In Internal SPEAKER and External AMP. SPEAKER
  - Relay Port (PSB) Support for External AMP
- Remote Volume Control
- Robust QoS for Broadcasting and VoIP Traffic



#### IP based Audio Real-time Broadcasting





#### IP based Audio Real-time Broadcasting



#### **Remote IP Audio Real-time Broadcasting**

Audio Broadcasting in HQ or Center **AP-VP300 Remote Broadcasting Application** Audio Input AP-MBMS LAN Multimedia Broadcasting 10/100M Management System SZ. **IP Network** [WAN Router] AP-VP300 [WAN Router] >AP-IP90 [WAN Router] Internal [WAN Router] 」 AP-IP90 SPEAKER AP-IP90 Audio Broadcasting in Remote Site Audio Line Out Internal **SPEAKER** ((())> External AMP. SPEAKER www.addpac.com

#### **Remote Site Audio Broadcasting Service**

AddPac



#### **IP** Phone Series

# Thank you!

#### AddPac Technology Co., Ltd. Sales and Marketing

Phone +82.2.568.3848 (KOREA) FAX +82.2.568.3847 (KOREA) E-mail sales@addpac.com



www.addpac.com