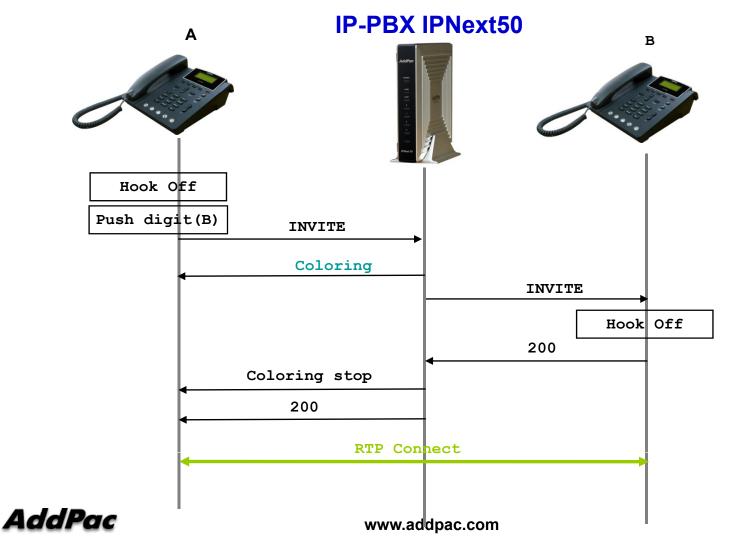

## AP-IP90<sup>TM</sup> BcN IP Phone

**High Performance Broadband Convergence Network IP Phone Solution** 

**SOHO IP-PBX Application** 

**Smart Messenger** 



**IPNext50 for SOHO** 

**AP-IP90 IP Phone** 



AddPac Technology

2010, Sales and Marketing

## **Contents**

- IPNext50 Triple IP-PBX "All-in-One" Service for SOHO
  - Call Managing Server
  - RTP Proxy Server for Private IP Address
  - Presence Server





**Call Managing Server** 

#### **SIP based Basic Call Scenario**



**Call Managing Server** 

#### **SOHO IP-PBX Application**



#### **Call Managing Server**

#### Signaling Server

- SIP Application Server, Proxy, Registrar and Location Server (RFC3261)
- Multiple ITSP Trunk with SIP & H.323 Accounts Support
  - IP UA Client Role for Registering to ITSP SIP Server
  - H.323 Gatekeeper Client Role for Registering to ITSP H.323 Gatekeeper Server

#### IVR & Auto Attendant

- Default Auto Attendant Support
- Interactive Voice Response (IVR)
  - Provides with GUI-based Smart IVR Scenario Editor
  - Upload/Download Scenario by Smart IVR Scenario Editor
  - Supports Multiple Concurrent Scenarios
  - Supports Recordable IVR Prompts

#### Voice Mail

- Support Voice Mail with IVR
- Access from Remote Site via Trunk Support
- Voice Mail Notification Support