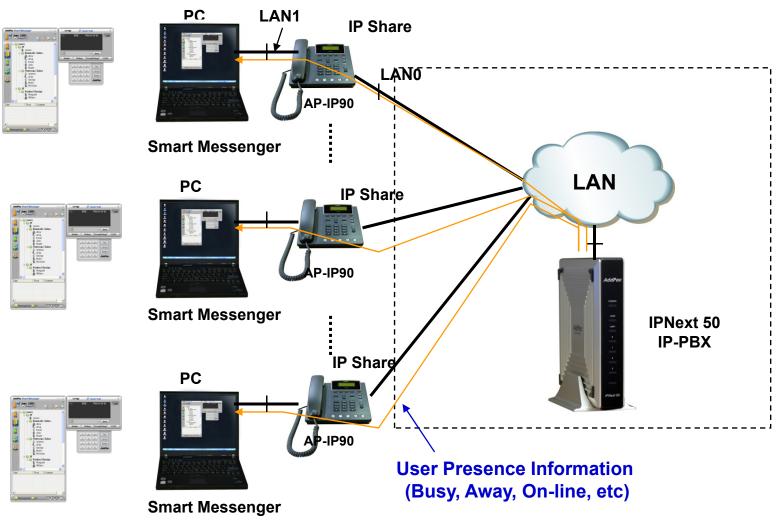

ate address
- IPNext50 determine that the call is internal or external



**RTP Proxy Server** 



- Located in public network
- RTP Proxy has single public address
- Auto detect for asymmetric NAT via incoming RTP packet



**RTP Proxy Server** 



Auto detect for asymmetric NAT via incoming RTP packet

#### **Presence Server**

### Smart Messenger Program

- PC based MS-Window Program
- Support Messenger Service
- Support Various Address Book
- Support User Presence Information (Busy, Away, On-line, etc)
- Support User Search Feature
- Interoperation with Address Book and Smart Phone
- Support Smart Phone Control and Setup
  - Call Control and Forward Setup
- Support Unified Message Box
  - Voice Mail Box
  - Short Message Box







**Smart Messenger** 



13

#### **Presence Server**





# Thank you!

# AddPac Technology Co., Ltd. Sales and Marketing

Phone +82.2.568.3848 (KOREA) FAX +82.2.568.3847 (KOREA) E-mail sales@addpac.com