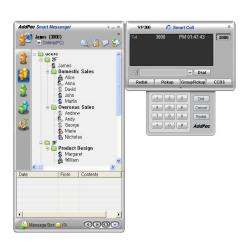

### Smart Messenger Program

- PC based MS-Window Program
- Support Messenger Service
- Support Various Address Book
- Support User Presence Information (Busy, Away, On-line, etc)
- Support User Search Feature
- Interoperation with Address Book and Smart Phone
- Support Smart Phone Control and Setup
  - Call Control and Forward Setup
- Support Unified Message Box
  - Voice Mail Box
  - Short Message Box

**Smart Messenger** 

13