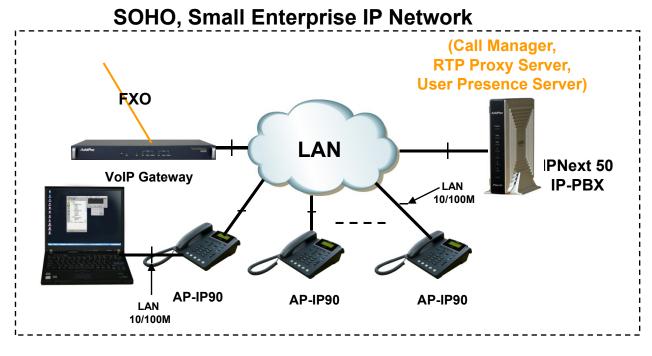

#### **SOHO IP-PBX Application**

#### Music & Announcement

- Music on Hold
- Replaceable Announcements
- Dialing Music / Tone Service

**RTP Proxy Server** 

- Located between public and private network
- IPNext50(Call manager + RTP proxy) has public and private address
- IPNext50 determine that the call is internal or external

**RTP Proxy Server** 

- Located in public network
- RTP Proxy has single public address
- Auto detect for asymmetric NAT via incoming RTP packet

**RTP Proxy Server** 

Auto detect for asymmetric NAT via incoming RTP packet