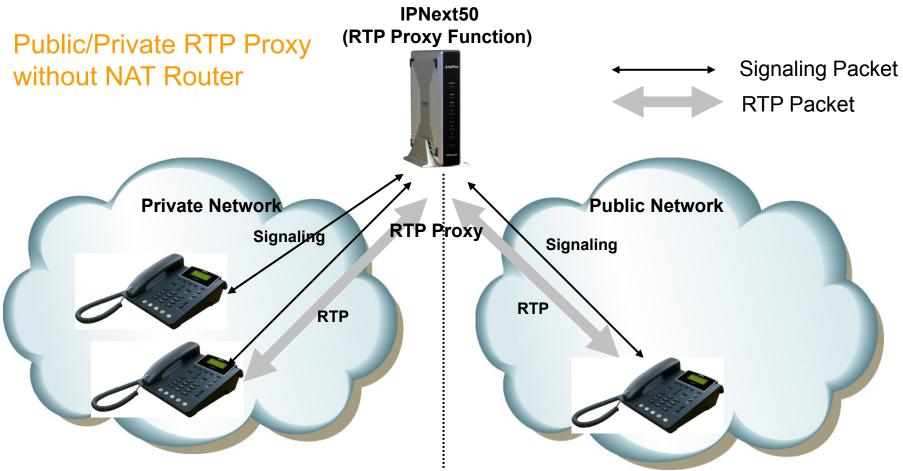

#### Music & Announcement

- Music on Hold
- Replaceable Announcements
- Dialing Music / Tone Service

**RTP Proxy Server** 

- Located between public and private network
- IPNext50(Call manager + RTP proxy) has public and private address
- IPNext50 determine that the call is internal or external

**RTP Proxy Server** 

- Located in public network
- RTP Proxy has single public address
- Auto detect for asymmetric NAT via incoming RTP packet

**RTP Proxy Server** 

Auto detect for asymmetric NAT via incoming RTP packet