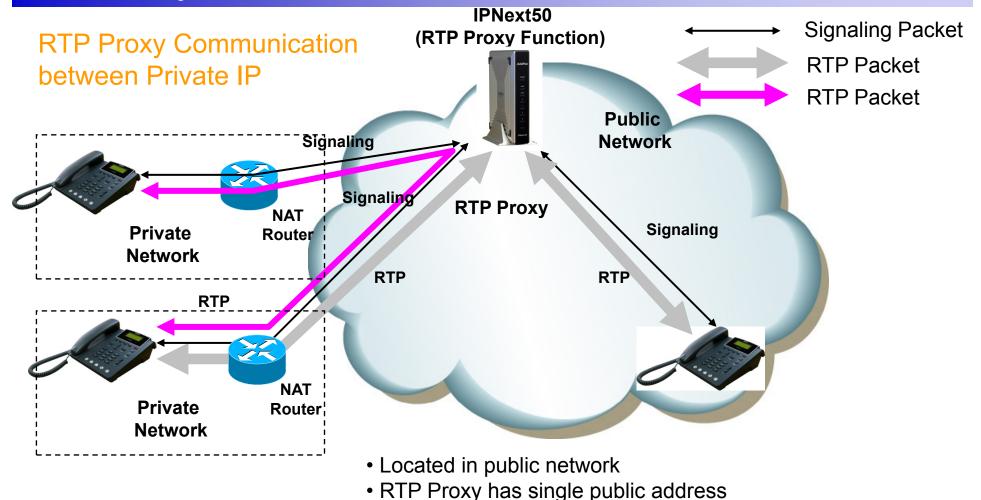

**RTP Proxy Server** 

- Located in public network
- RTP Proxy has single public address
- Auto detect for asymmetric NAT via incoming RTP packet

**RTP Proxy Server** 

Auto detect for asymmetric NAT via incoming RTP packet