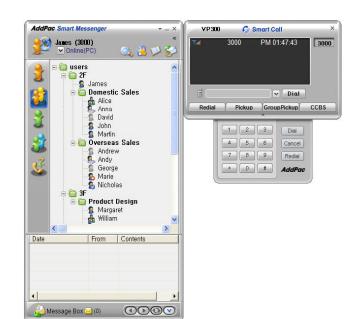

### Smart Messenger Program

- PC based MS-Window Program
- Support Messenger Service
- Support Various Address Book
- Support User Presence Information (Busy, Away, On-line, etc)
- Support User Search Feature
- Interoperation with Address Book and Smart Phone
- Support Smart Phone Control and Setup
  - Call Control and Forward Setup
- Support Unified Message Box
  - Voice Mail Box
  - Short Message Box

**Smart Messenger** 

13