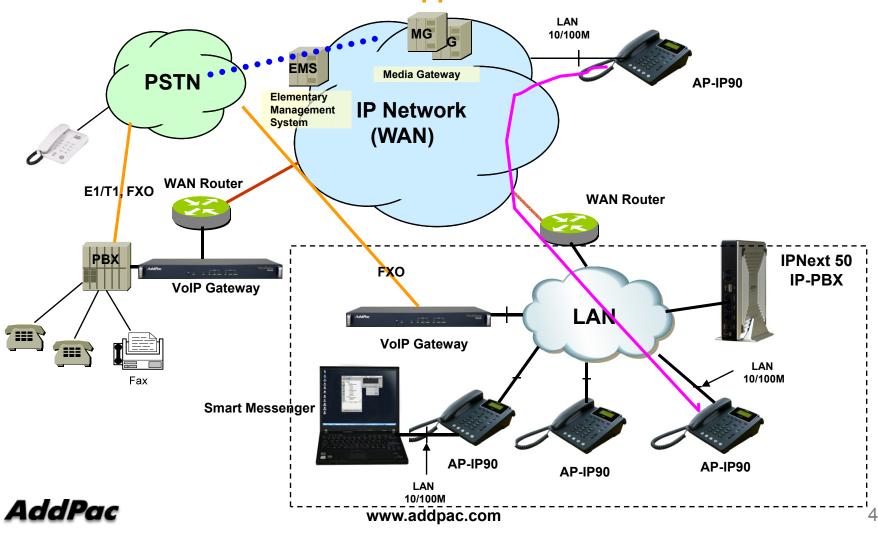

## AP-IP90<sup>TM</sup> BcN IP Phone

**High Performance Broadband Convergence Network IP Phone Solution** 

**SOHO IP-PBX Application** 

**Smart Messenger** 



**IPNext50 for SOHO** 

**AP-IP90 IP Phone** 



AddPac Technology

2010, Sales and Marketing

## **Contents**

- IPNext50 Triple IP-PBX "All-in-One" Service for SOHO
  - Call Managing Server
  - RTP Proxy Server for Private IP Address
  - Presence Server





**Call Managing Server** 

#### **SIP based Basic Call Scenario**



**Call Managing Server** 

#### **SOHO IP-PBX Application**



#### **Call Managing Server**

#### Signaling Server

- SIP Application Server, Proxy, Registrar and Location Server (RFC3261)
- Multiple ITSP Trunk with SIP & H.323 Accounts Support
  - IP UA Client Role for Registering to ITSP SIP Server
  - H.323 Gatekeeper Client Role for Registering to ITSP H.323 Gatekeeper Server

#### IVR & Auto Attendant

- Default Auto Attendant Support
- Interactive Voice Response (IVR)
  - Provides with GUI-based Smart IVR Scenario Editor
  - Upload/Download Scenario by Smart IVR Scenario Editor
  - Supports Multiple Concurrent Scenarios
  - Supports Recordable IVR Prompts

#### Voice Mail

- Support Voice Mail with IVR
- Access from Remote Site via Trunk Support
- Voice Mail Notification Support



#### **Call Managing Server**

#### Number & Call Routing

-