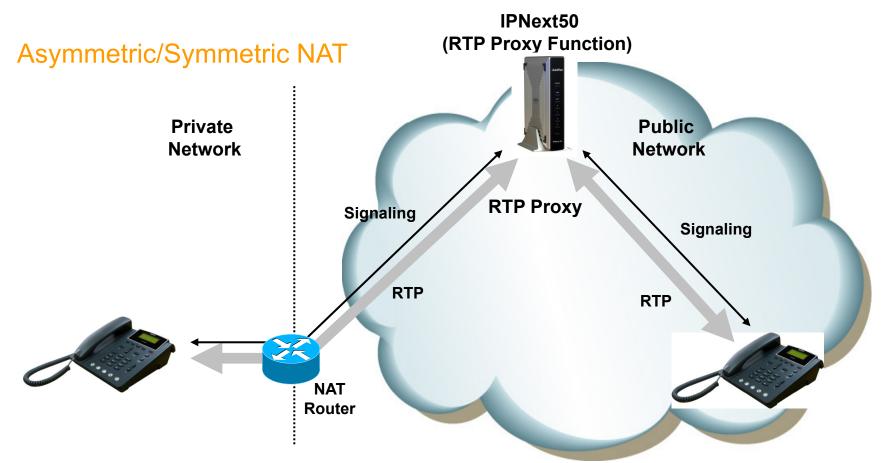

**RTP Proxy Server** 

- Located in public network
- RTP Proxy has single public address
- Auto detect for asymmetric NAT via incoming RTP packet

**RTP Proxy Server** 

Auto detect for asymmetric NAT via incoming RTP packet