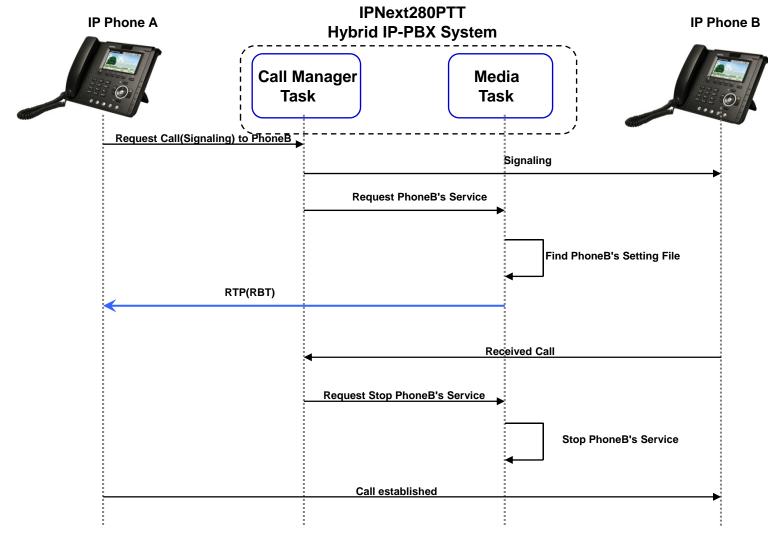

Media Service Data Flow Diagram
- Media Service Call Flow Diagram
- Media Service Codec
- Media Service Announcement
- Application Service

#### **Product** Overview

- Small, Powerful IP-PBX for Small & Medium Enterprise
- Smart Management and User Friendly Features
- Fault Tolerant and Scalability Architecture
- Media Service Features
  - RBT/MoH/MMCID Service
  - RBT/MoH/MMCID Schedule Holiday) Support
  - Announcement Schedule(Holiday) Support
  - Announcement Package Distribution
  - Announcement/RBT/MoH/MMCID Audio/Video Support
- Firmware Upgradeable Architecture
- Two(2) Fast Ethernet Interface
- Four(4) VoIP Interface Module Slots (32 Analog Port, 2E1 Port)
- One(1) RS-232C Port for CLI



#### Media Server Data Flow Diagram



### Media Server Call Flow Diagram (Ring Back Tone)



AddPac

www.addpac.com

#### Media Server Call Flow Diagram (MoH : Music on Hold)



#### Media Server Call Flow Diagram (MMCID : Multimedia Caller ID)



# Media Server Support Codec

| Audio/Video | Codec |
|-------------|-------|
|             | G711u |
| Audio       | G711a |
|             | G729  |
| Video       | MPEG4 |
|             | H.263 |

#### Announcement Service

| Service         | Name               | Description                                                                                            |
|-----------------|--------------------|--------------------------------------------------------------------------------------------------------|
| Dial Tone       | Normal Dial-tone   | Hearing Tone When off-Hook("ttou")