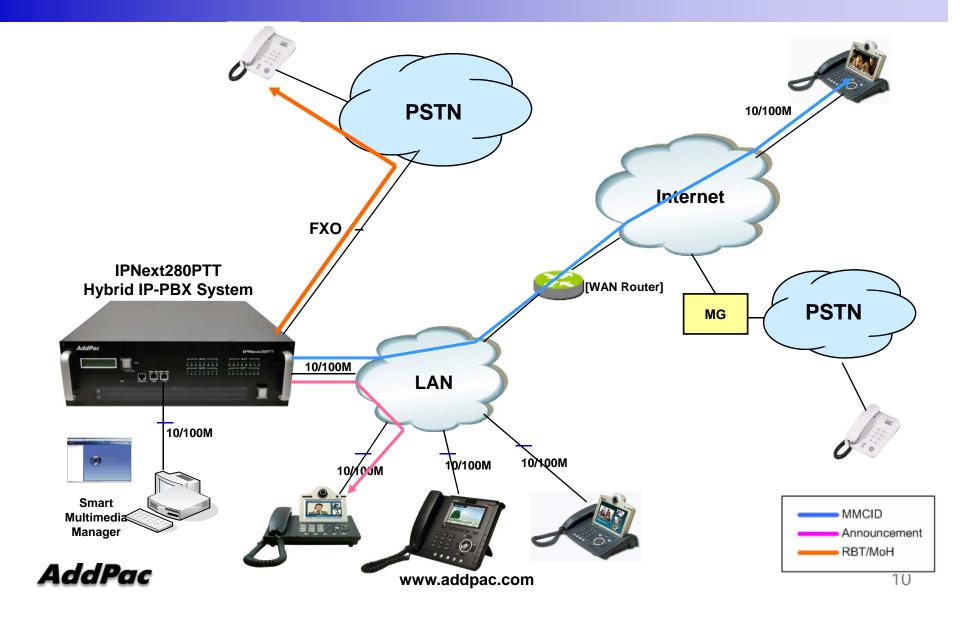

|
|                 | Network Busy       | Sorry, Network is busy, please retry after moment.                                                     |
|                 | System overload    | Sorry, this call is restricted by license, please rety after moment                                    |
| Default RBT/MoH | Ring back tone     | Default RBT                                                                                            |
|                 | Music On Hold      | Default MoH                                                                                            |
|                 | Call Waiting tone  | Call Waiting tone                                                                                      |



#### Media Service App. for All IP Environment



# Thank you!

#### AddPac Technology Co., Ltd. Sales and Marketing

Phone +82.2.568.3848 (KOREA) FAX +82.2.568.3847 (KOREA) E-mail sales@addpac.com