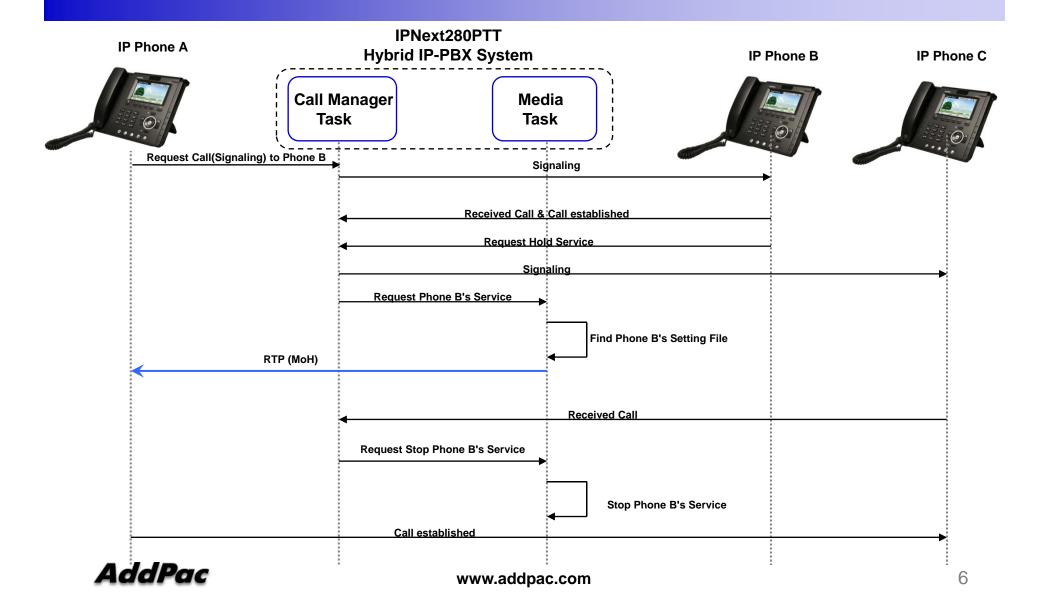

ec
- Media Service Announcement
- Application Service

#### **Product** Overview

- Small, Powerful IP-PBX for Small & Medium Enterprise
- Smart Management and User Friendly Features
- Fault Tolerant and Scalability Architecture
- Media Service Features
  - RBT/MoH/MMCID Service
  - RBT/MoH/MMCID Schedule Holiday) Support
  - Announcement Schedule(Holiday) Support
  - Announcement Package Distribution
  - Announcement/RBT/MoH/MMCID Audio/Video Support
- Firmware Upgradeable Architecture
- Two(2) Fast Ethernet Interface
- Four(4) VoIP Interface Module Slots (32 Analog Port, 2E1 Port)
- One(1) RS-232C Port for CLI



#### Media Server Data Flow Diagram



### Media Server Call Flow Diagram (Ring Back Tone)



AddPac

www.addpac.com

#### Media Server Call Flow Diagram (MoH : Music on Hold)



#### Media Server Call Flow Diagram (MMCID : Multimedia Caller ID)



# Media Server Support Codec

| Audio/Video | Codec |
|-------------|-------|
|             | G711u |
| Audio       | G711a |
|             | G729  |
| Video       | MPEG4 |
|             | H.263 |

#### Announcement Service

| Service         | Name               | Description                                                                                            |
|-----------------|--------------------|--------------------------------------------------------------------------------------------------------|
| Dial Tone       | Normal Dial-tone   | Hearing Tone When off-Hook("ttou")                                                                     |
|                 | Virtual Dial-tone  | Hearing tone when a use