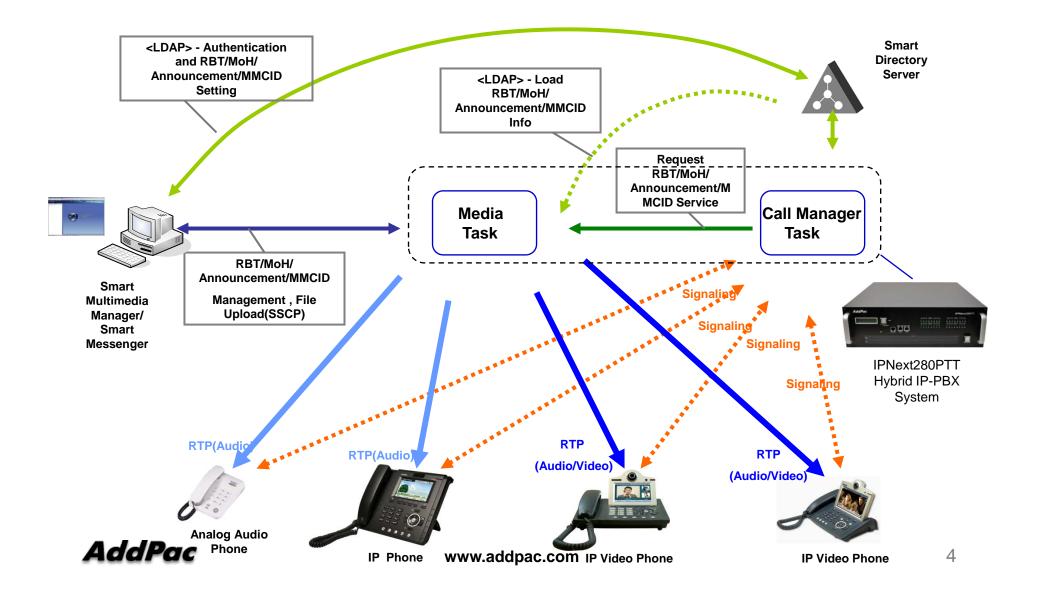

ing

www.addpac.com

## Contents

- Product Overview
- Media Service Data Flow Diagram
- Media Service Call Flow Diagram
- Media Service Codec
- Media Service Announcement
- Application Service

#### **Product** Overview

- Small, Powerful IP-PBX for Small & Medium Enterprise
- Smart Management and User Friendly Features
- Fault Tolerant and Scalability Architecture
- Media Service Features
  - RBT/MoH/MMCID Service
  - RBT/MoH/MMCID Schedule Holiday) Support
  - Announcement Schedule(Holiday) Support
  - Announcement Package Distribution
  - Announcement/RBT/MoH/MMCID Audio/Video Support
- Firmware Upgradeable Architecture
- Two(2) Fast Ethernet Interface
- Four(4) VoIP Interface Module Slots (32 Analog Port, 2E1 Port)
- One(1) RS-232C Port for CLI



#### Media Server Data Flow Diagram



### Media Server Call Flow Diagram (Ring Back Tone)



AddPac

www.addpac.com

#### Media Server Call Flow Diagram (MoH : Music on Hold)



#### Media Server Call Flow Diagram (MMCID : Multimedia Caller ID)



# Media Server Support Codec

| Audio/Video | Codec |
|-------------|-------|
|             | G711u |
| Audio       | G711a |
|             | G729  |
| Video       | MPEG4 |
|             | H.263 |

#### Announcement Service

| Service         | Name               | Description                                                                                            |
|-----------------|--------------------|--------------------------------------------------------------------------------------------------------|
| Dial Tone       | Normal Dial-tone   | Hearing Tone When off-Hook("t