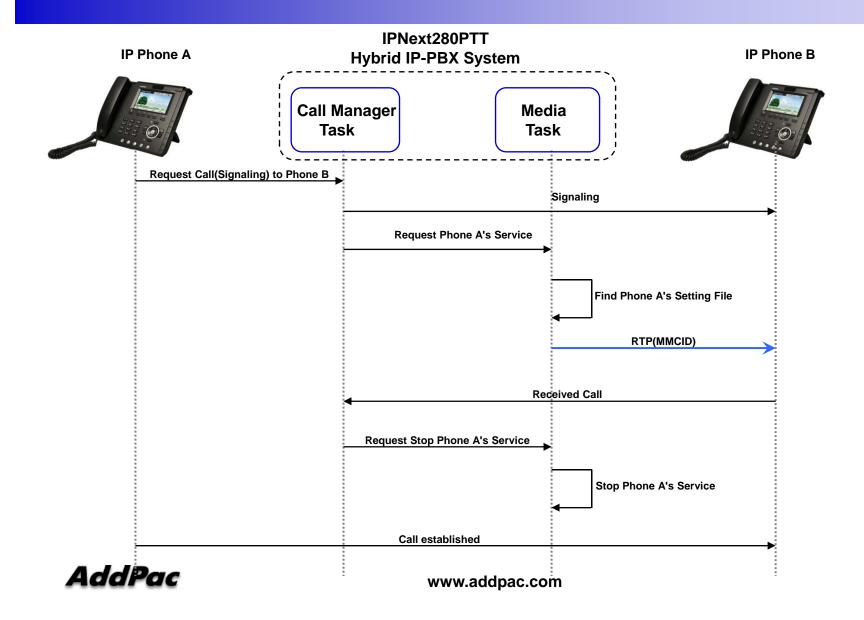

* Overview

- Small, Powerful IP-PBX for Small & Medium Enterprise
- Smart Management and User Friendly Features
- Fault Tolerant and Scalability Architecture
- Media Service Features
  - RBT/MoH/MMCID Service
  - RBT/MoH/MMCID Schedule Holiday) Support
  - Announcement Schedule(Holiday) Support
  - Announcement Package Distribution
  - Announcement/RBT/MoH/MMCID Audio/Video Support
- Firmware Upgradeable Architecture
- Two(2) Fast Ethernet Interface
- Four(4) VoIP Interface Module Slots (32 Analog Port, 2E1 Port)
- One(1) RS-232C Port for CLI



#### Media Server Data Flow Diagram



### Media Server Call Flow Diagram (Ring Back Tone)



AddPac

www.addpac.com

#### Media Server Call Flow Diagram (MoH : Music on Hold)



#### Media Server Call Flow Diagram (MMCID : Multimedia Caller ID)



# Media Server Support Codec

| Audio/Video | Codec |
|-------------|-------|
|             | G711u |
| Audio       | G711a |
|             | G729  |
| Video       | MPEG4 |
|             | H.263 |

#### Announcement Service

| Service         | Name               | Description                                                                                            |
|-----------------|--------------------|--------------------------------------------------------------------------------------------------------|
| Dial Tone       | Normal Dial-tone   | Hearing Tone When off-Hook("ttou")                                                                     |
|                 | Virtual Dial-tone  | Hearing tone when a user try to external outbound call (9T).<br>Little bit difference with no