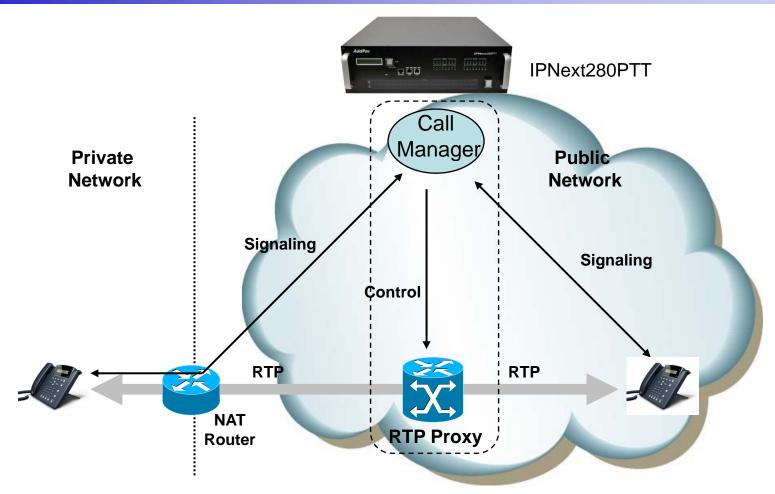

## Public/Private RTP Proxy without NAT Router

- Located between public and private network
- Call manager and RTP proxy has public and private address
- Call manager determine that the call is internal or external