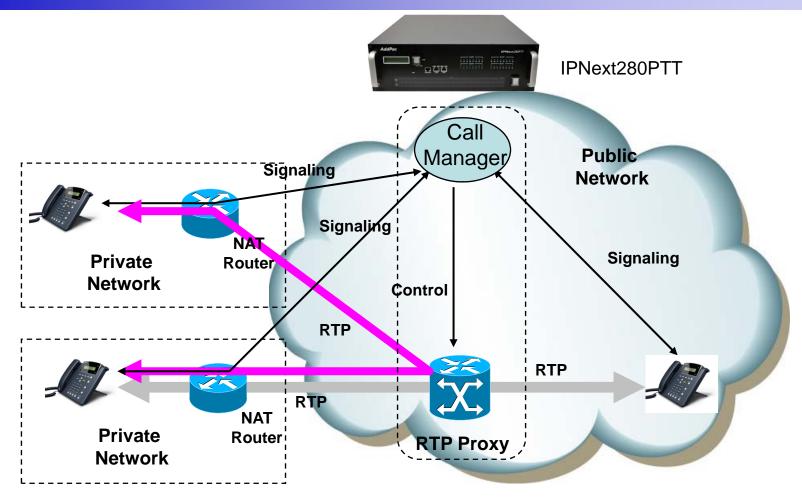

### Asymmetric/Symmetric NAT

- Located in public network
- RTP Proxy has single public address
- Auto detect for asymmetric NAT via incoming RTP packet

### RTP Proxy Communication between Private IP

- Located in public network
- RTP Proxy has single public address
- Auto detect for asymmetric NAT via incoming RTP packet