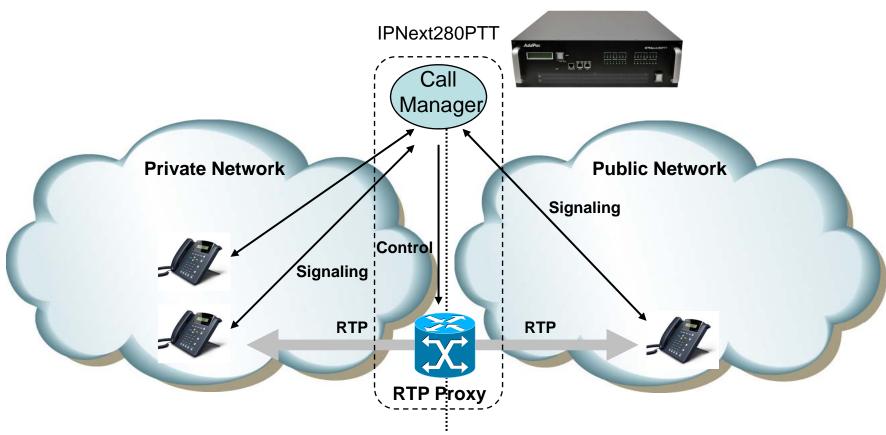

## Public/Private RTP Proxy without NAT Router

- Located between public and private network
- Call manager and RTP proxy has public and private address
- Call manager determine that the call is internal or external

### Asymmetric/Symmetric NAT

- Located in public network
- RTP Proxy has single public address
- Auto detect for asymmetric NAT via incoming RTP packet

### RTP Proxy Communication between Private IP

- Located in public network
- RTP Proxy has single public address
- Auto detect for asymmetric NAT via incoming RTP packet