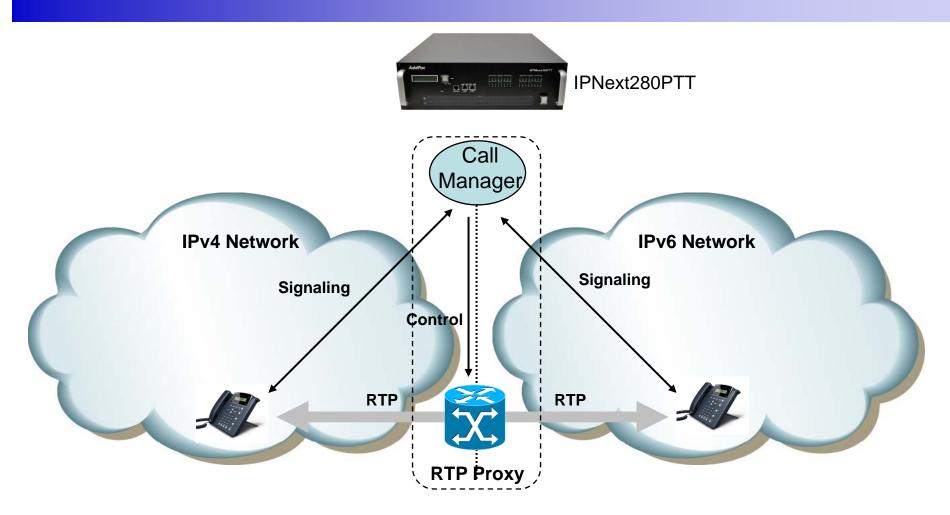

## IPv4/IPv6 RTP Proxy

- Call manager and RTP proxy has IPv4 and IPv6 address
- Support RTP broadcasting

## Signal Flow Diagram