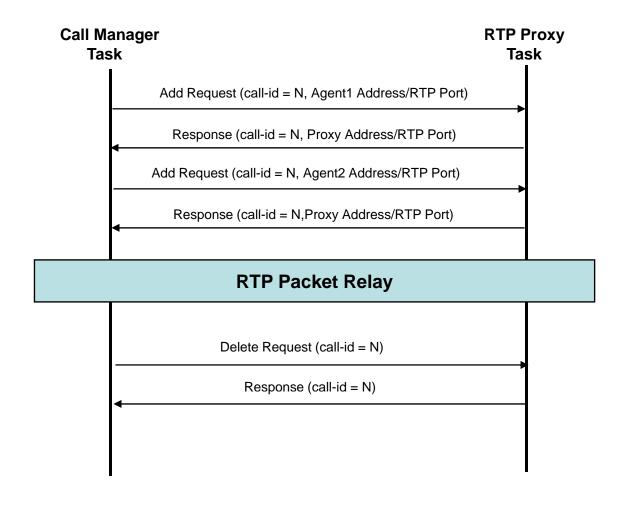

coming RTP packet



### RTP Proxy Communication between Private IP



- Located in public network
- RTP Proxy has single public address
- Auto detect for asymmetric NAT via incoming RTP packet



#### RTP Broadcast



- Call Manager set the broadcaster and listener via control message
- One broadcaster and multiple listener
- RTP proxy relay for broadcaster RTP traffic
- RTP proxy never relay for listener traffic www.addpac.com



#### RTP Conference



- RTP Proxy communicate with external/internal conference module (mixer)
- Conference support for private address, asymmetric NAT



## IPv4/IPv6 RTP Proxy



- Call manager and RTP proxy has IPv4 and IPv6 address
- Support RTP broadcasting



## Signal Flow Diagram



## Signal Flow Diagram (Ex: SIP)



12

### RTP Proxy Control Message





13

## Thank you!

## AddPac Technology Co., Ltd. Sales and Marketing

Phone +82.2.568.3848 (KOREA) FAX +82.2.568.3847 (KOREA) E-mail sales@addpac.com