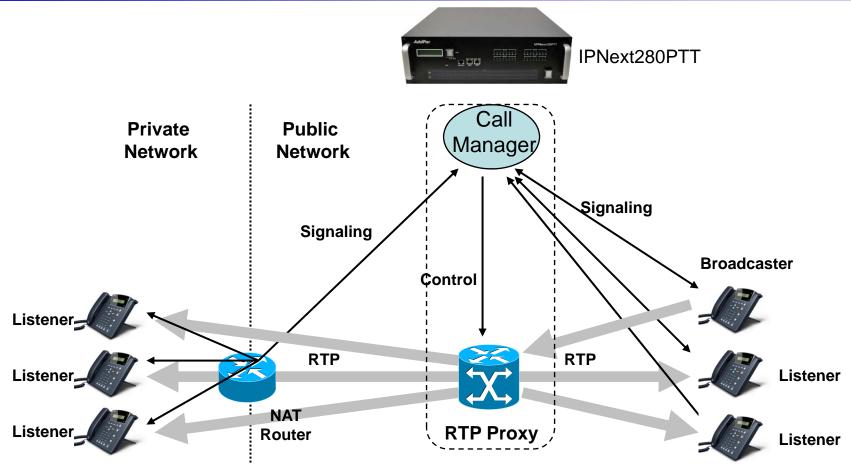

#### RTP Broadcast

- Call Manager set the broadcaster and listener via control message
- One broadcaster and multiple listener
- RTP proxy relay for broadcaster RTP traffic
- RTP proxy never relay for listener traffic www.addpac.com