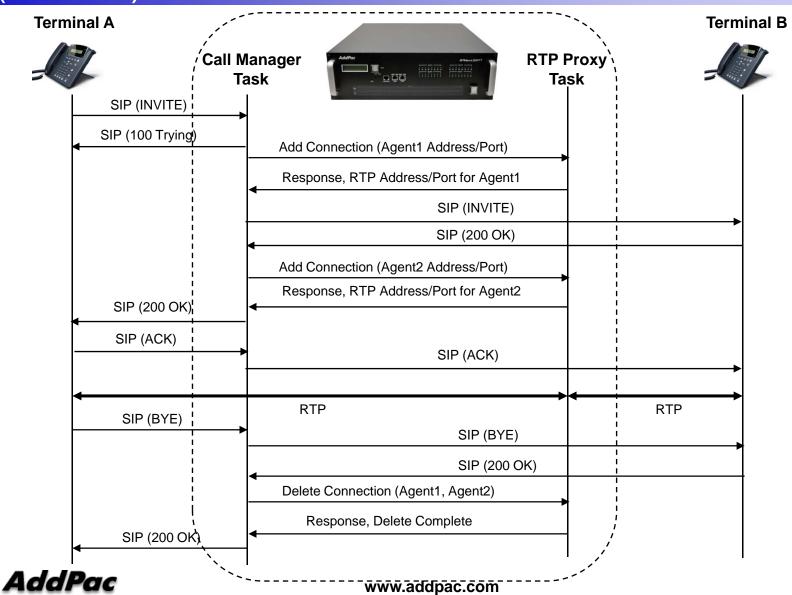

Auto detect for asymmetric NAT via incoming RTP packet



### RTP Proxy Communication between Private IP



- Located in public network
- RTP Proxy has single public address
- Auto detect for asymmetric NAT via incoming RTP packet



#### RTP Broadcast



- Call Manager set the broadcaster and listener via control message
- One broadcaster and multiple listener
- RTP proxy relay for broadcaster RTP traffic
- RTP proxy never relay for listener traffic www.addpac.com



#### RTP Conference



- RTP Proxy communicate with external/internal conference module (mixer)
- Conference support for private address, asymmetric NAT



## IPv4/IPv6 RTP Proxy



- Call manager and RTP proxy has IPv4 and IPv6 address
- Support RTP broadcasting



## Signal Flow Diagram



## Signal Flow Diagram (Ex: SIP)



12

### RTP Proxy Control Message





13

## Thank you!

## AddPac Technology Co., Ltd. Sales and Marketing

Phone +82.2.568.3848 (KOREA) FAX +82.2.568.3847 (KOREA) E-mail sales@addpac.com