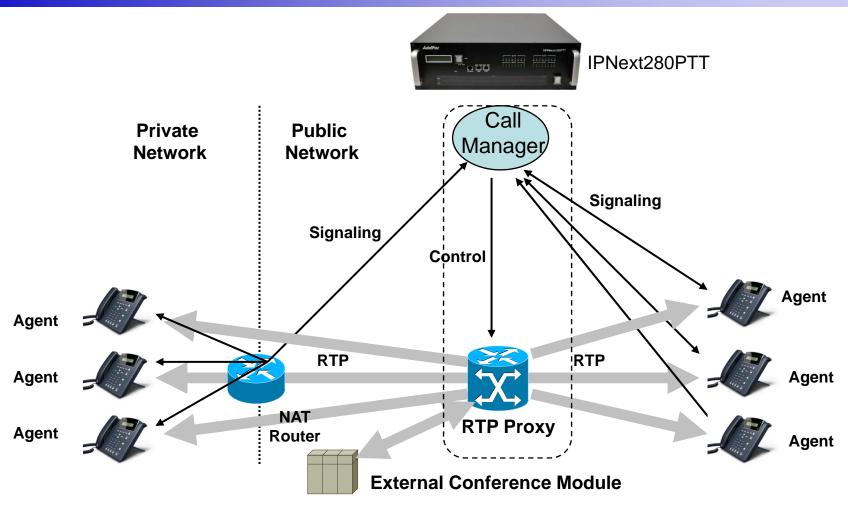

#### RTP Conference

- RTP Proxy communicate with external/internal conference module (mixer)
- Conference support for private address, asymmetric NAT