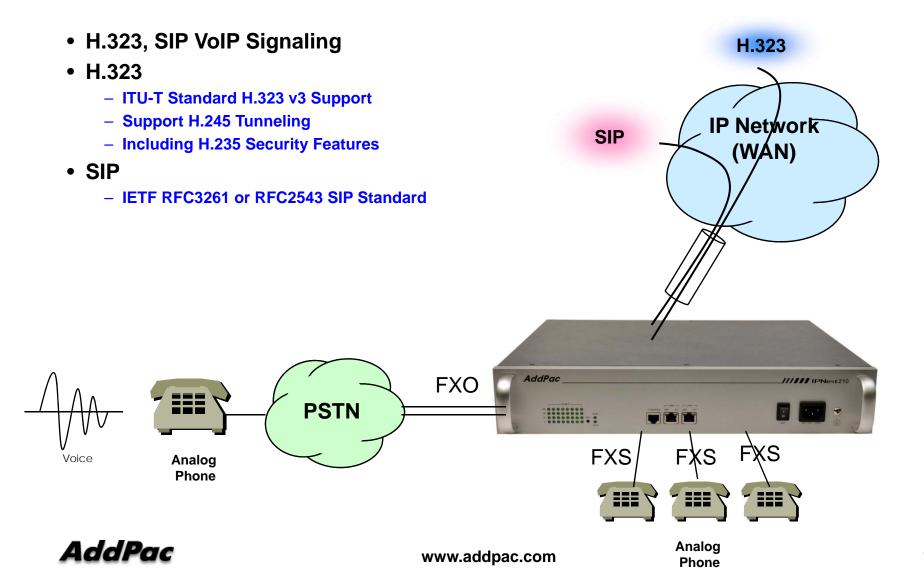

#### • H.323

- Fast connect, normal connect support
- H.245 tunneling support
- Q.931 response message setting for inbound VoIP calls
- H.245 logical channel open timing selection function
- Start H.245 procedure support
- DTMF / Hook flash relay with H.245 alphanumeric / signal
- Secondary gatekeeper support
- Gatekeeper assignment according to the domain name
- Gatekeeper discovery with multicast
- Lightweight RRQ support
- Signaling TCP port assignment
- Resource threshold setting with RAI
- H.235 clear-token, crypto-token support
- canMapAlias support
- Technical prefix (supported prefix) support
- Public IP assignment in NAT environment

#### • SIP

- Gateway-based / Endpoint-based registration support
- Secondary proxy-server assignment function
- SIP signaling port change function
- SIP proxy server assignment according to the domain name
- T.38 real-time fax relay support
- DTMF relay support with RFC2833 / OPTION message
- Re-INVITE support