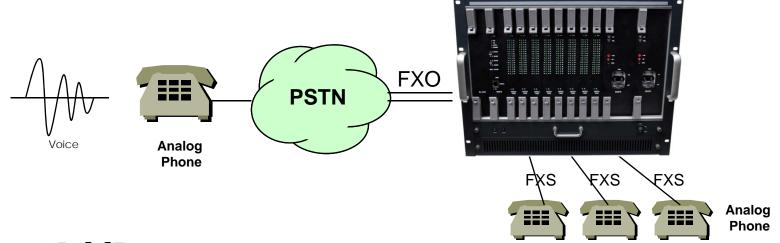

#### VolP Call Controls

- Hot line connection function with PLAR (Private Line Auto Ring Down)
- Leased line emulation function
- Connection monitoring function
- Fault tolerant with Redundancy and Call Distribution among Gateways for load balancing
- Call attempt with IP address
- H.323, SIP inbound call connection for each voice port
- Multiple E.164 setting for one voice port
- One E.164 or digit pattern can be assigned to more than one voice port
- Hunting with Longest match/ priority/ sequence/ random
- One stage call setup by Digit forwarding
- Call barring with specific digit patterns
- Calling and called number conversion for PSTN outbound calls
- PSTN rerouting in case of VoIP call attempt failure