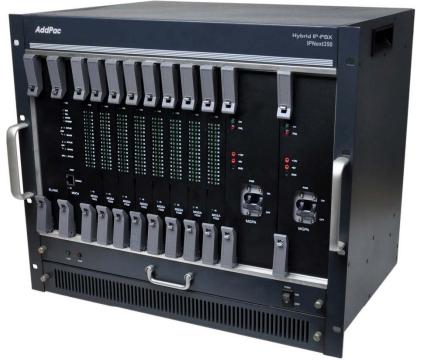

# IPNext350<sup>™</sup> Hybrid IP-PBX System

High-performance Hybrid IP-PBX Solution

#### IPNext350 Hybrid IP-PBX System