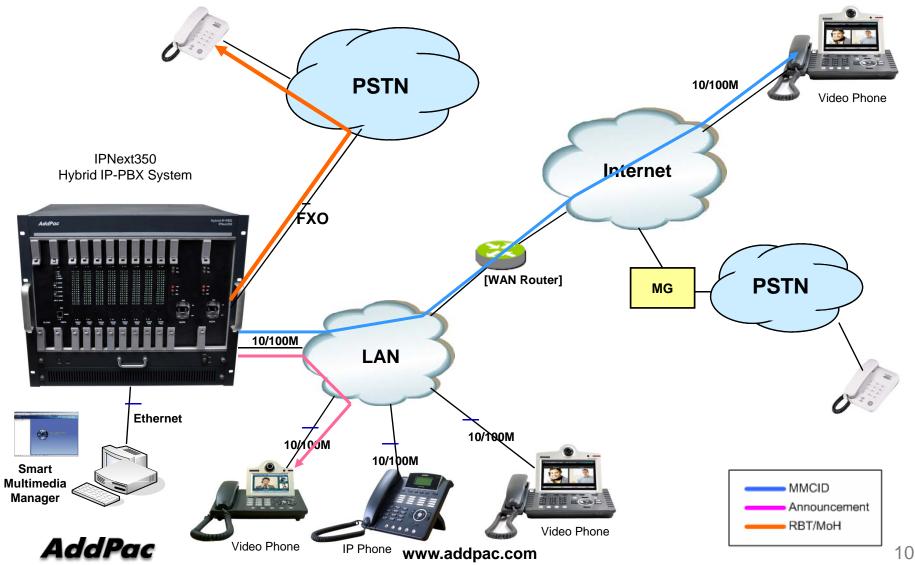

|
|                 | Network Busy       | Sorry, Network is busy, please retry after moment.                                                     |
|                 | System overload    | Sorry, this call is restricted by license, please rety after moment                                    |
| Default RBT/MoH | Ring back tone     | Default RBT                                                                                            |
|                 | Music On Hold      | Default MoH                                                                                            |
|                 | Call Waiting tone  | Call Waiting tone                                                                                      |



## Media Service App. for All IP Environment



# Thank you!

#### AddPac Technology Co., Ltd. Sales and Marketing

Phone +82.2.568.3848 (KOREA) FAX +82.2.568.3847 (KOREA) E-mail sales@addpac.com