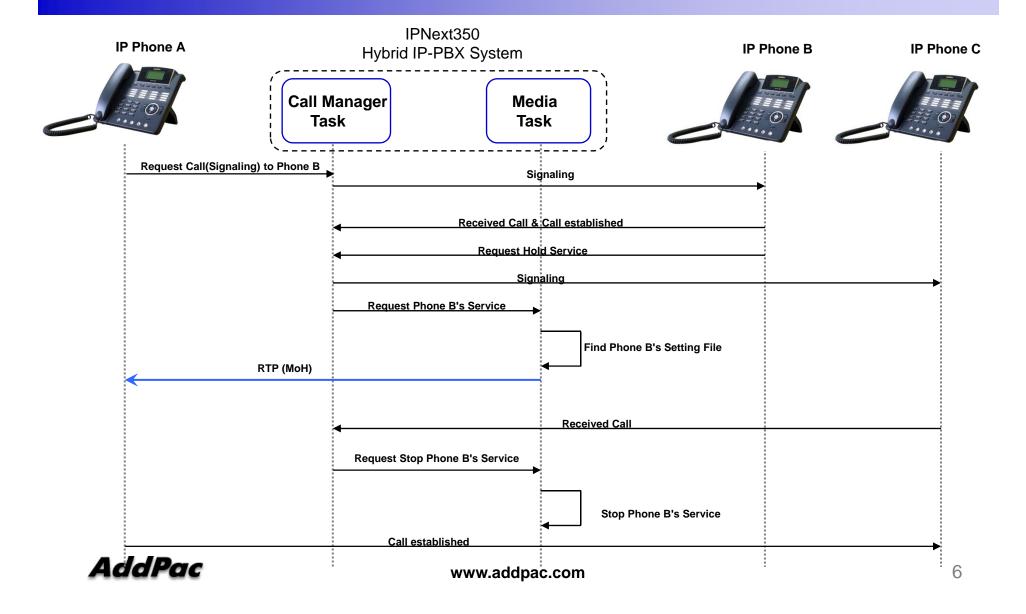

vice Announcement
- Application Service

#### **Product** Overview

- Powerful IP-PBX for Small & Medium Enterprise
- Smart Management and User Friendly Features
- Fault Tolerant and Scalability Architecture
- Media Service Features
  - RBT/MoH/MMCID Service
  - RBT/MoH/MMCID Schedule Holiday) Support
  - Announcement Schedule(Holiday) Support
  - Announcement Package Distribution
  - Announcement/RBT/MoH/MMCID Audio/Video Support
- Firmware Upgradeable Architecture
- Two(2) Fast Ethernet Interface
- Eight(8) VoIP Interface Module Slots (Max.256 Port Analog)
  - 32-Port FXS, 32-Port FXO Modules
- One(1) RS-232C Port for CLI

#### AddPac

#### Media Server Data Flow Diagram



#### Media Server Call Flow Diagram (Ring Back Tone)



#### Media Server Call Flow Diagram (MoH : Music on Hold)



#### Media Server Call Flow Diagram (MMCID : Multimedia Caller ID)



7

### Media Server Support Codec

| Audio/Video | Codec |
|-------------|-------|
|             | G711u |
| Audio       | G711a |
|             | G729  |
|             | MPEG4 |
| Video       | H.263 |

#### Announcement Service

| Service         | Name               | Description                                                                                            |
|-----------------|--------------------|--------------------------------------------------------------------------------------------------------|
| Dial Tone       | Normal Dial-tone   | Hearing Tone When off-Hook("ttou")                                                                     |
|                 | Virtual Dial-tone  | Hearing tone when