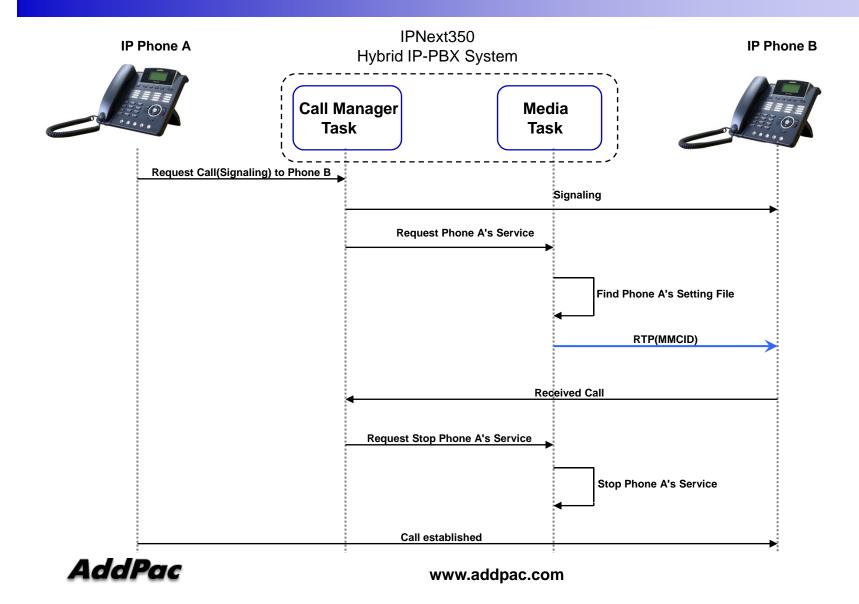

Powerful IP-PBX for Small & Medium Enterprise
- Smart Management and User Friendly Features
- Fault Tolerant and Scalability Architecture
- Media Service Features
  - RBT/MoH/MMCID Service
  - RBT/MoH/MMCID Schedule Holiday) Support
  - Announcement Schedule(Holiday) Support
  - Announcement Package Distribution
  - Announcement/RBT/MoH/MMCID Audio/Video Support
- Firmware Upgradeable Architecture
- Two(2) Fast Ethernet Interface
- Eight(8) VoIP Interface Module Slots (Max.256 Port Analog)
  - 32-Port FXS, 32-Port FXO Modules
- One(1) RS-232C Port for CLI

#### AddPac

#### Media Server Data Flow Diagram



#### Media Server Call Flow Diagram (Ring Back Tone)



#### Media Server Call Flow Diagram (MoH : Music on Hold)



#### Media Server Call Flow Diagram (MMCID : Multimedia Caller ID)



7

### Media Server Support Codec

| Audio/Video | Codec |
|-------------|-------|
|             | G711u |
| Audio       | G711a |
|             | G729  |
|             | MPEG4 |
| Video       | H.263 |

#### Announcement Service

| Service         | Name               | Description                                                                                            |
|-----------------|--------------------|--------------------------------------------------------------------------------------------------------|
| Dial Tone       | Normal Dial-tone   | Hearing Tone When off-Hook("ttou")                                                                     |
|                 | Virtual Dial-tone  | Hearing tone when a user try to external outbound call (9T).<br>Little bit difference wi