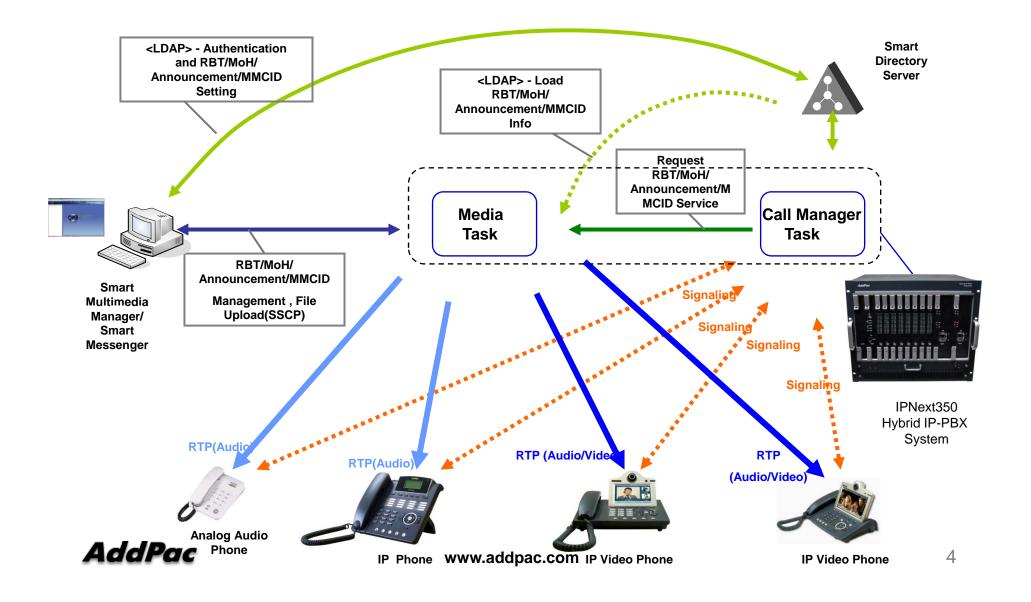

roduct Overview
- Media Service Data Flow Diagram
- Media Service Call Flow Diagram
- Media Service Codec
- Media Service Announcement
- Application Service

#### **Product** Overview

- Powerful IP-PBX for Small & Medium Enterprise
- Smart Management and User Friendly Features
- Fault Tolerant and Scalability Architecture
- Media Service Features
  - RBT/MoH/MMCID Service
  - RBT/MoH/MMCID Schedule Holiday) Support
  - Announcement Schedule(Holiday) Support
  - Announcement Package Distribution
  - Announcement/RBT/MoH/MMCID Audio/Video Support
- Firmware Upgradeable Architecture
- Two(2) Fast Ethernet Interface
- Eight(8) VoIP Interface Module Slots (Max.256 Port Analog)
  - 32-Port FXS, 32-Port FXO Modules
- One(1) RS-232C Port for CLI

#### AddPac

#### Media Server Data Flow Diagram



#### Media Server Call Flow Diagram (Ring Back Tone)



#### Media Server Call Flow Diagram (MoH : Music on Hold)



#### Media Server Call Flow Diagram (MMCID : Multimedia Caller ID)



7

### Media Server Support Codec

| Audio/Video | Codec |
|-------------|-------|
|             | G711u |
| Audio       | G711a |
|             | G729  |
|             | MPEG4 |
| Video       | H.263 |

#### Announcement Service

| Service         | Name               | Description                                                                                            |
|-----------------|--------------------|--------------------------------------------------------------------------------------------------------|
| Dial Tone       | Normal Dial-tone   | Hearing Tone When off-Hook("ttou")