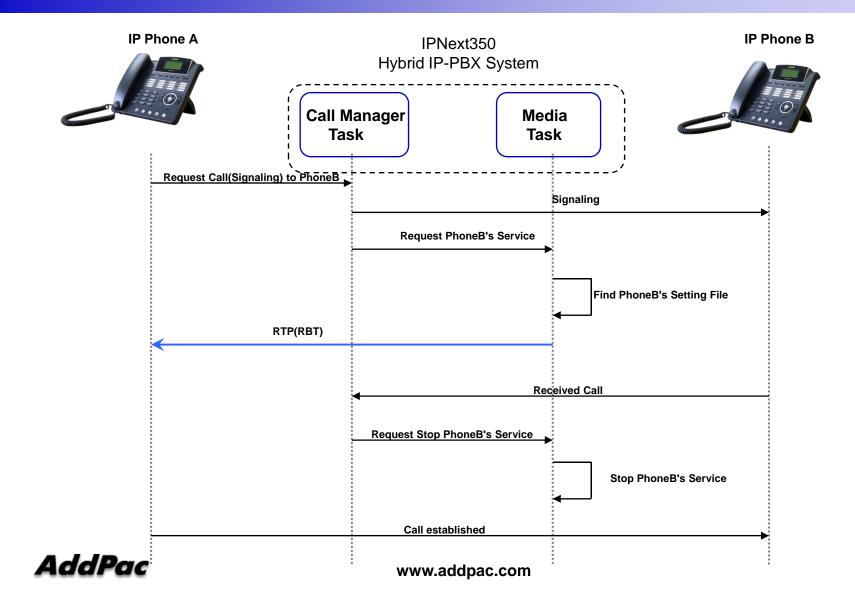

a Service Call Flow Diagram
- Media Service Codec
- Media Service Announcement
- Application Service

#### **Product** Overview

- Powerful IP-PBX for Small & Medium Enterprise
- Smart Management and User Friendly Features
- Fault Tolerant and Scalability Architecture
- Media Service Features
  - RBT/MoH/MMCID Service
  - RBT/MoH/MMCID Schedule Holiday) Support
  - Announcement Schedule(Holiday) Support
  - Announcement Package Distribution
  - Announcement/RBT/MoH/MMCID Audio/Video Support
- Firmware Upgradeable Architecture
- Two(2) Fast Ethernet Interface
- Eight(8) VoIP Interface Module Slots (Max.256 Port Analog)
  - 32-Port FXS, 32-Port FXO Modules
- One(1) RS-232C Port for CLI

#### AddPac

#### Media Server Data Flow Diagram



#### Media Server Call Flow Diagram (Ring Back Tone)



#### Media Server Call Flow Diagram (MoH : Music on Hold)



#### Media Server Call Flow Diagram (MMCID : Multimedia Caller ID)



7

### Media Server Support Codec

| Audio/Video | Codec |
|-------------|-------|
|             | G711u |
| Audio       | G711a |
|             | G729  |
|             | MPEG4 |
| Video       | H.263 |

#### Announcement Service

| Service         | Name               | Description                                                                                            |
|-----------------|--------------------|--------------------------------------------------------------------------------------------------------|
| Dial Tone       | Normal Dial-tone   | Hearing Tone When off-Hook("ttou")