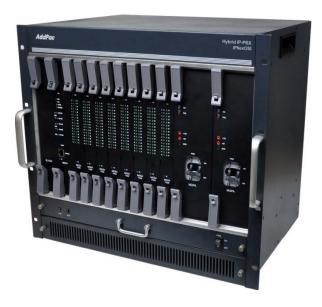

# Hardware Configuration Diagram

#### IPNext350 Hybrid IP-PBX System

RISC CPU DSP

Front Side

AddPac

# Hardware Configuration Diagram

IPNext350 Hybrid IP-PBX System

RISC CPU DSP