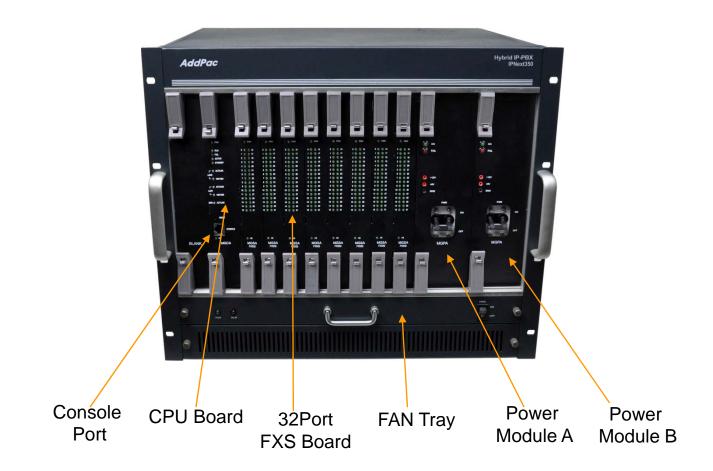

Overview

#### IPNext350 Hybrid IP-PBX System

- IP based Advanced Hybrid IP-PBX Solution
- IPv4/IPv6 Multimedia Telephony Solution for Medium Office
- PSTN Interface (FXO, FXS, etc) Support
- Up to 256 Port Analog Channel Support
- Powerful Management and User Friendly Features
- Fault Tolerant and Scalability Architecture
- High-performance Video, Audio, and Voice Service
- Firmware Upgradeable Architecture
- IVR Service with Scenario Editor
- Voice Mailing Service
- Presence Service for High-End IP Phone, UC
- RTP Proxy Service for Private IP service
- SIP, H.323 Signaling for Outbound Calls
- Various Call Scenario (Call Pickup, Call Park, Call Transfer, etc)
- Various IP Terminal Support

#### AddPac

# Hardware Configuration Diagram

#### IPNext350 Hybrid IP-PBX System

RISC CPU DSP



Front Side

AddPac

# Hardware Configuration Diagram

IPNext350 Hybrid IP-PBX System

RISC CPU DSP















## Hybrid IP-PBX Series

# Thank you!

# AddPac Technology Co., Ltd. Sales and Marketing

Phone +82.2.568.3848 (KOREA) FAX +82.2.568.3847 (KOREA) E-mail sales@addpac.com