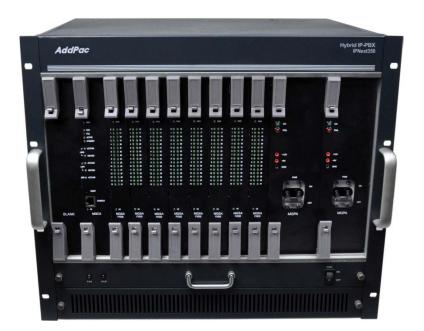

# Hardware Configuration Diagram

#### IPNext350 Hybrid IP-PBX System

RISC CPU DSP

Front Side

AddPac

# Hardware Configuration Diagram

IPNext350 Hybrid IP-PBX System

RISC CPU DSP