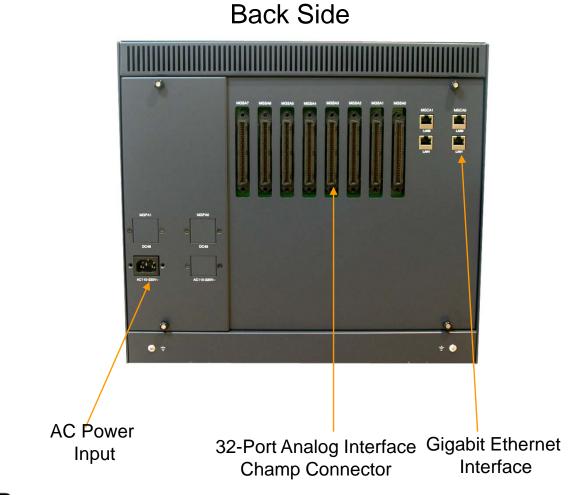

Multimedia Telephony Solution for Medium Office
- PSTN Interface (FXO, FXS, etc) Support
- Up to 256 Port Analog Channel Support
- Powerful Management and User Friendly Features
- Fault Tolerant and Scalability Architecture
- High-performance Video, Audio, and Voice Service
- Firmware Upgradeable Architecture
- IVR Service with Scenario Editor
- Voice Mailing Service
- Presence Service for High-End IP Phone, UC
- RTP Proxy Service for Private IP service
- SIP, H.323 Signaling for Outbound Calls
- Various Call Scenario (Call Pickup, Call Park, Call Transfer, etc)
- Various IP Terminal Support

#### AddPac

# Hardware Configuration Diagram

#### IPNext350 Hybrid IP-PBX System

RISC CPU DSP



Front Side

AddPac

# Hardware Configuration Diagram

IPNext350 Hybrid IP-PBX System

RISC CPU DSP















## Hybrid IP-PBX Series

# Thank you!

# AddPac Technology Co., Ltd. Sales and Marketing

Phone +82.2.568.3848 (KOREA) FAX +82.2.568.3847 (KOREA) E-mail sales@addpac.com