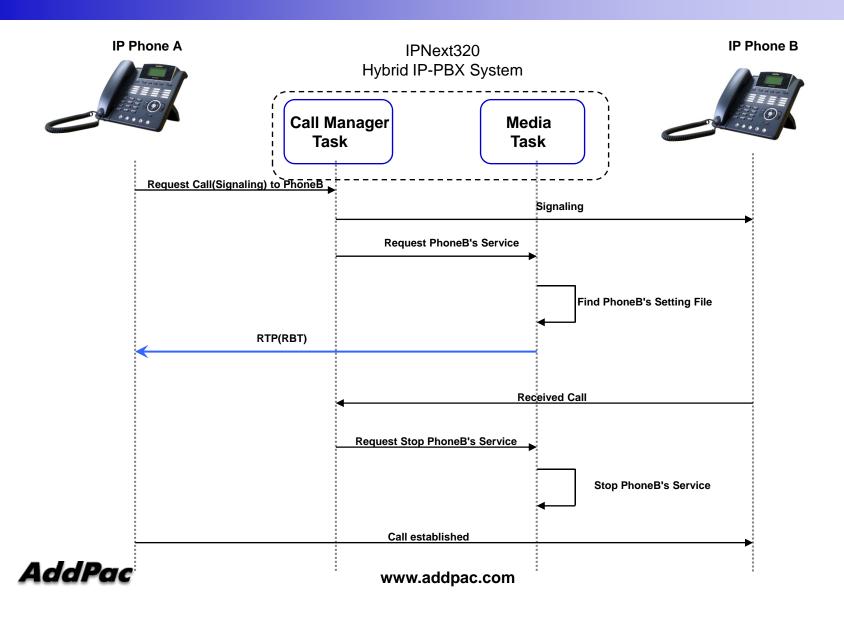

iagram
- Media Service Call Flow Diagram
- Media Service Codec
- Media Service Announcement
- Application Service



#### **Product Overview**

- Powerful IP-PBX for Small & Medium Enterprise
- Smart Management and User Friendly Features
- Fault Tolerant and Scalability Architecture
- Media Service Features
  - RBT/MoH/MMCID Service
  - RBT/MoH/MMCID Schedule Holiday) Support
  - Announcement Schedule(Holiday) Support
  - Announcement Package Distribution
  - Announcement/RBT/MoH/MMCID Audio/Video Support
- Firmware Upgradeable Architecture
- Two(2) Fast Ethernet Interface
- Four(4) VoIP Interface Module Slots (Max.128 Port Analog)
  - 32-Port FXS, 32-Port FXO Modules
- One(1) RS-232C Port for CLI



#### Media Server Data Flow Diagram



# Media Server Call Flow Diagram (Ring Back Tone)



5

# Media Server Call Flow Diagram (MoH: Music on Hold)



### Media Server Call Flow Diagram (MMCID: Multimedia Caller ID)



### Media Server Support Codec

| Audio/Video | Codec |
|-------------|-------|
|             | G711u |
| Audio       | G711a |
|             | G729  |
| Video       | MPEG4 |
|             | H.263 |



#### **Announcement Service**

| Service                  | Name               | Description                                                                                          |
|--------------------------|--------------------|------------------------------------------------------------------------------------------------------|
| Dial Tone                | Normal Dial-tone   | Hearing Tone When off-Hook("ttou")