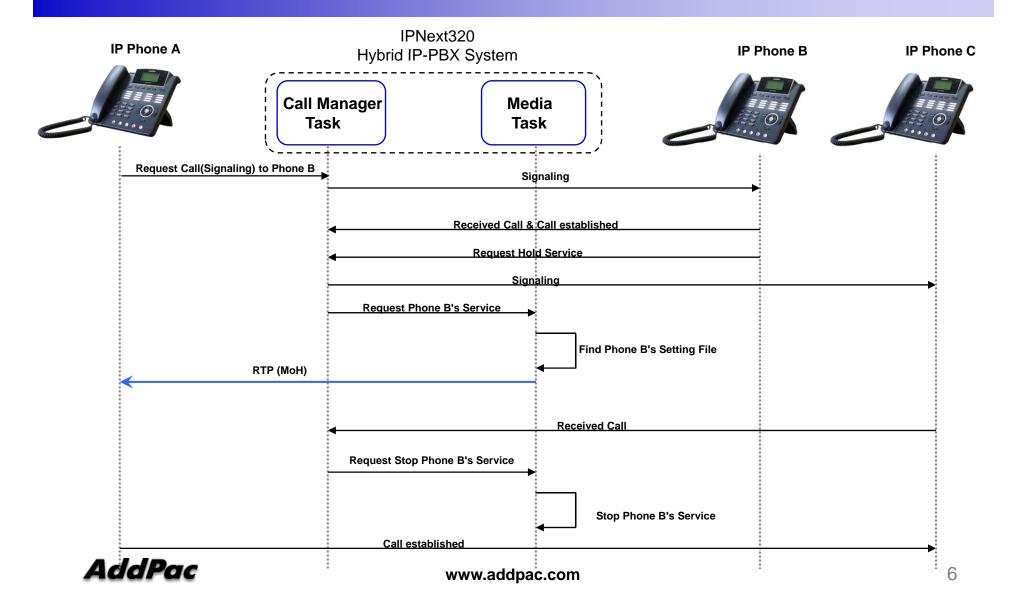

ec
- Media Service Announcement
- Application Service



#### **Product Overview**

- Powerful IP-PBX for Small & Medium Enterprise
- Smart Management and User Friendly Features
- Fault Tolerant and Scalability Architecture
- Media Service Features
  - RBT/MoH/MMCID Service
  - RBT/MoH/MMCID Schedule Holiday) Support
  - Announcement Schedule(Holiday) Support
  - Announcement Package Distribution
  - Announcement/RBT/MoH/MMCID Audio/Video Support
- Firmware Upgradeable Architecture
- Two(2) Fast Ethernet Interface
- Four(4) VoIP Interface Module Slots (Max.128 Port Analog)
  - 32-Port FXS, 32-Port FXO Modules
- One(1) RS-232C Port for CLI



#### Media Server Data Flow Diagram



# Media Server Call Flow Diagram (Ring Back Tone)



5

# Media Server Call Flow Diagram (MoH: Music on Hold)



### Media Server Call Flow Diagram (MMCID: Multimedia Caller ID)



### Media Server Support Codec

| Audio/Video | Codec |
|-------------|-------|
|             | G711u |
| Audio       | G711a |
|             | G729  |
| Video       | MPEG4 |
|             | H.263 |



#### **Announcement Service**

| Service                  | Name               | Description                                                                                          |
|--------------------------|--------------------|------------------------------------------------------------------------------------------------------|
| Dial Tone                | Normal Dial-tone   | Hearing Tone When off-Hook("ttou")                                                                   |
|                          | Virtual