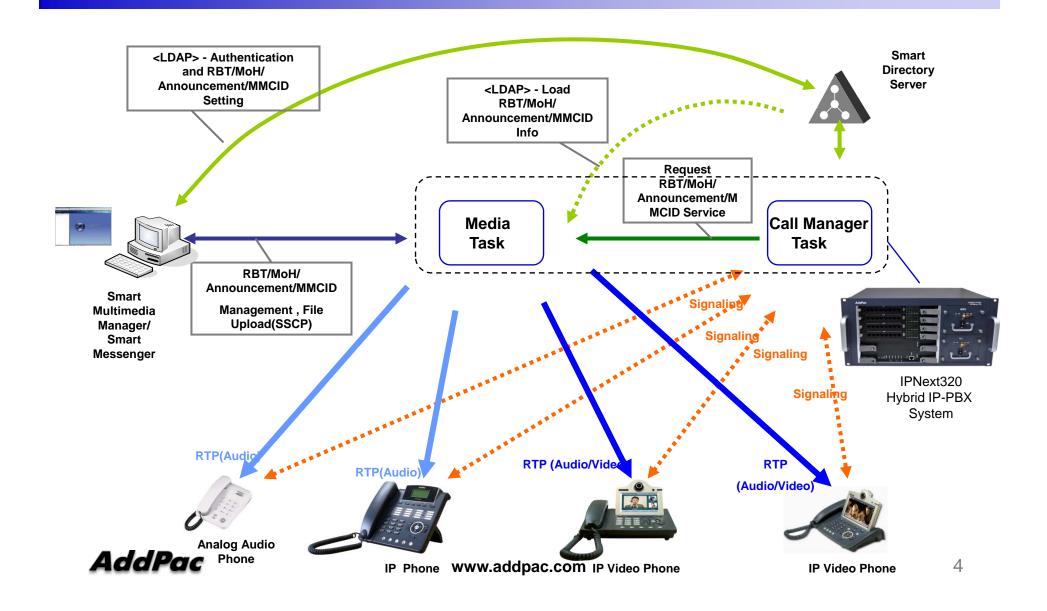

tents

- Product Overview
- Media Service Data Flow Diagram
- Media Service Call Flow Diagram
- Media Service Codec
- Media Service Announcement
- Application Service



#### **Product Overview**

- Powerful IP-PBX for Small & Medium Enterprise
- Smart Management and User Friendly Features
- Fault Tolerant and Scalability Architecture
- Media Service Features
  - RBT/MoH/MMCID Service
  - RBT/MoH/MMCID Schedule Holiday) Support
  - Announcement Schedule(Holiday) Support
  - Announcement Package Distribution
  - Announcement/RBT/MoH/MMCID Audio/Video Support
- Firmware Upgradeable Architecture
- Two(2) Fast Ethernet Interface
- Four(4) VoIP Interface Module Slots (Max.128 Port Analog)
  - 32-Port FXS, 32-Port FXO Modules
- One(1) RS-232C Port for CLI



#### Media Server Data Flow Diagram



# Media Server Call Flow Diagram (Ring Back Tone)



5

# Media Server Call Flow Diagram (MoH: Music on Hold)



### Media Server Call Flow Diagram (MMCID: Multimedia Caller ID)



### Media Server Support Codec

| Audio/Video | Codec |
|-------------|-------|
|             | G711u |
| Audio       | G711a |
|             | G729  |
| Video       | MPEG4 |
|             | H.263 |



#### **Announcement Service**

| Service                  | Name               | Description                                                                                          |
|--------------------------|--------------------|------------------------------------------------------------------------------------------------------|
| Dial Tone                | Normal Dial-tone   | Hearing Tone When off-Hook(