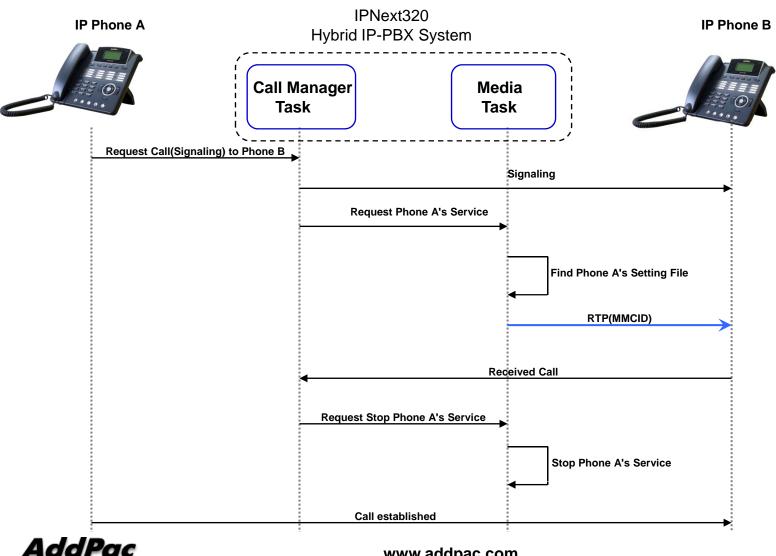

uct Overview**

- Powerful IP-PBX for Small & Medium Enterprise
- Smart Management and User Friendly Features
- Fault Tolerant and Scalability Architecture
- Media Service Features
  - RBT/MoH/MMCID Service
  - RBT/MoH/MMCID Schedule Holiday) Support
  - Announcement Schedule(Holiday) Support
  - Announcement Package Distribution
  - Announcement/RBT/MoH/MMCID Audio/Video Support
- Firmware Upgradeable Architecture
- Two(2) Fast Ethernet Interface
- Four(4) VoIP Interface Module Slots (Max.128 Port Analog)
  - 32-Port FXS, 32-Port FXO Modules
- One(1) RS-232C Port for CLI



#### Media Server Data Flow Diagram



# Media Server Call Flow Diagram (Ring Back Tone)



5

# Media Server Call Flow Diagram (MoH: Music on Hold)



### Media Server Call Flow Diagram (MMCID: Multimedia Caller ID)



### Media Server Support Codec

| Audio/Video | Codec |
|-------------|-------|
|             | G711u |
| Audio       | G711a |
|             | G729  |
| Video       | MPEG4 |
|             | H.263 |



#### **Announcement Service**

| Service                  | Name               | Description                                                                                          |
|--------------------------|--------------------|------------------------------------------------------------------------------------------------------|
| Dial Tone                | Normal Dial-tone   | Hearing Tone When off-Hook("ttou")                                                                   |
|                          | Virtual Dial-tone  | Hearing tone when a user try to external outbound call