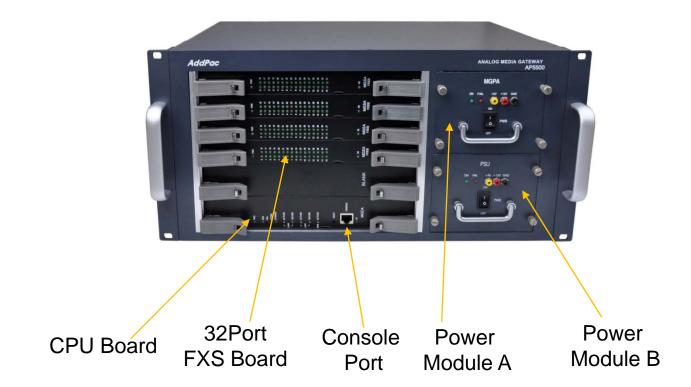

Overview
- Hardware Configuration Diagram
- Champ Connector Diagram



#### **Product** Overview

- IP based Advanced Hybrid IP-PBX Solution
- IPv4/IPv6 Multimedia Telephony Solution for Medium Office
- PSTN Interface (FXO, FXS, etc) Support
- Powerful Management and User Friendly Features
- Fault Tolerant and Scalability Architecture
- High-performance Video, Audio, and Voice Service
- Firmware Upgradeable Architecture
- IVR Service with Scenario Editor
- Voice Mailing Service
- Presence Service for High-End IP Phone, UC
- RTP Proxy Service for Private IP service
- SIP, H.323 Signaling for Outbound Calls
- Various Call Scenario (Call Pickup, Call Park, Call Transfer, etc)
- Various IP Terminal Support



## Hardware Configuration Diagram

IPNext320 Hybrid IP-PBX System

#### Front Side



## Hardware Specification





### Champ Connector Diagram



#### Champ Connector Diagram





### Champ Connector Diagram



# Thank you!

## AddPac Technology Co., Ltd. Sales and Marketing

Phone +82.2.568.3848 (KOREA) FAX +82.2.568.3847 (KOREA) E-mail sales@addpac.com