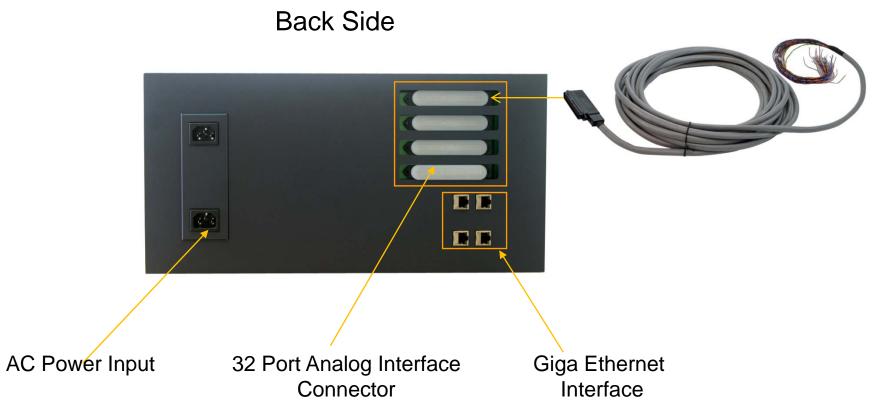

## Hardware Configuration Diagram

IPNext320 Hybrid IP-PBX System

#### Front Side

## Hardware Specification