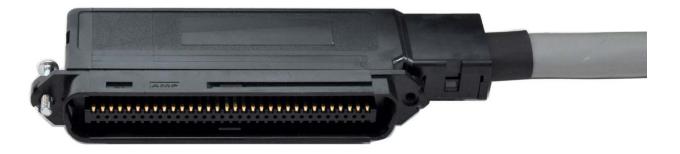

w

- IP based Advanced Hybrid IP-PBX Solution
- IPv4/IPv6 Multimedia Telephony Solution for Medium Office
- PSTN Interface (FXO, FXS, etc) Support
- Powerful Management and User Friendly Features
- Fault Tolerant and Scalability Architecture
- High-performance Video, Audio, and Voice Service
- Firmware Upgradeable Architecture
- IVR Service with Scenario Editor
- Voice Mailing Service
- Presence Service for High-End IP Phone, UC
- RTP Proxy Service for Private IP service
- SIP, H.323 Signaling for Outbound Calls
- Various Call Scenario (Call Pickup, Call Park, Call Transfer, etc)
- Various IP Terminal Support



## Hardware Configuration Diagram

IPNext320 Hybrid IP-PBX System

#### Front Side



## Hardware Specification





### Champ Connector Diagram



#### Champ Connector Diagram





### Champ Connector Diagram



# Thank you!

## AddPac Technology Co., Ltd. Sales and Marketing

Phone +82.2.568.3848 (KOREA) FAX +82.2.568.3847 (KOREA) E-mail sales@addpac.com