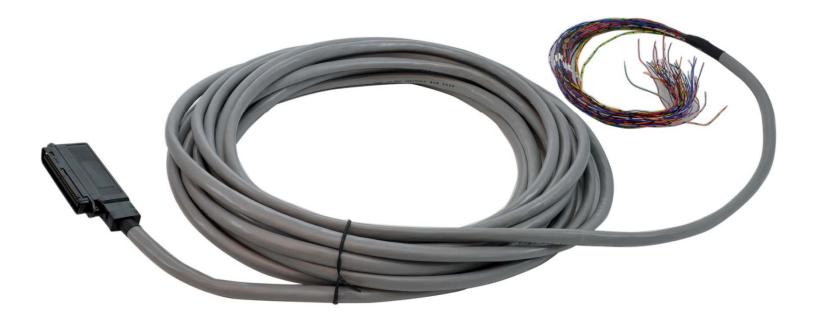

iagram



#### **Product** Overview

- IP based Advanced Hybrid IP-PBX Solution
- IPv4/IPv6 Multimedia Telephony Solution for Medium Office
- PSTN Interface (FXO, FXS, etc) Support
- Powerful Management and User Friendly Features
- Fault Tolerant and Scalability Architecture
- High-performance Video, Audio, and Voice Service
- Firmware Upgradeable Architecture
- IVR Service with Scenario Editor
- Voice Mailing Service
- Presence Service for High-End IP Phone, UC
- RTP Proxy Service for Private IP service
- SIP, H.323 Signaling for Outbound Calls
- Various Call Scenario (Call Pickup, Call Park, Call Transfer, etc)
- Various IP Terminal Support



## Hardware Configuration Diagram

IPNext320 Hybrid IP-PBX System

#### Front Side



## Hardware Specification





### Champ Connector Diagram



#### Champ Connector Diagram





### Champ Connector Diagram



# Thank you!

## AddPac Technology Co., Ltd. Sales and Marketing

Phone +82.2.568.3848 (KOREA) FAX +82.2.568.3847 (KOREA) E-mail sales@addpac.com