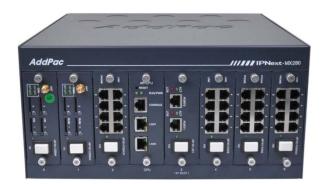

# IPNext-MX280 Mobile Hybrid IP-PBX System

High-performance Next Generation Mobile Hybrid IP-PBX System

**IP-PBX** Features

AddPac Technology

2012, Sales and Marketing

# **IPNext IP-PBX Series**