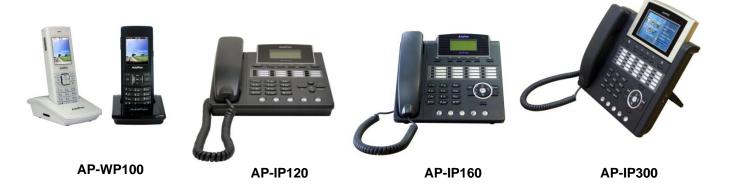

# IPNext-MX280 Mobile Hybrid IP-PBX System

High-performance Next Generation Mobile Hybrid IP-PBX System



**IP-PBX** Features



AddPac Technology

2012, Sales and Marketing

# Contents

- IP-PBX Features
- Smart Multimedia Manager





IPNext-MX280 Mobile Hybrid IP-PBX System











## Signaling Server

- SIP Application Server, Proxy, Registrar and Location Server (RFC3261)
- Multiple ITSP Trunk with SIP & H.323 Accounts Support
  - IP UA Client Role for Registering to ITSP SIP Server
  - H.323 Gatekeeper Client Role for Registering to ITSP H.323 Gatekeeper Server

#### IVR & Auto Attendant

- Default Auto Attendant Support
- Interactive Voice Response (IVR)
  - Provides with GUI-based Smart IVR Scenario Editor
  - Upload/Download Scenario by Smart IVR Scenario Editor
  - Supports Multiple Concurrent Scenarios
  - Supports Recordable IVR Prompts

#### Voice Mail

- Support Voice Mail with IVR
- Access from Remote Site via Trunk Support
- Voice Mail Notification Support



#### Conference

- G.711 u-law, G.711 a-