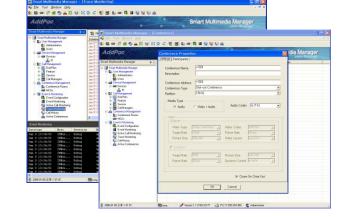

# Smart Multimedia Manager

- Windows based Smart and Easy Management Tool Support
  - Dual Mode Easy Mode and Advanced Mode Support
- User, Device, Call, Conference Management with Intuitive User Interface
- Built in Event Manager or External Event Manager Support
  - Event Configuration with Event Source Filter and Event Logging Filter
  - Event Monitoring with Colorful Format
  - Debug Level Syslog Monitoring Support
  - Event Analysis by Smart Event Analyzer
- Active Call Monitoring Support
- Call Tracing Support
- Active Conference Monitoring Support
- Call History Viewer Support
- Backup, Restore and Initializing of Database Support
- Export and Import of Database to Excel File Support