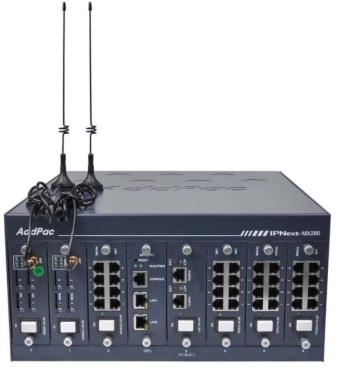

# IPNext-MX280 Mobile Hybrid IP-PBX System

High-performance Next Generation Mobile Hybrid IP-PBX System

**IP-PBX** Features

AddPac Technology

2012, Sales and Marketing

# **IPNext IP-PBX Series**