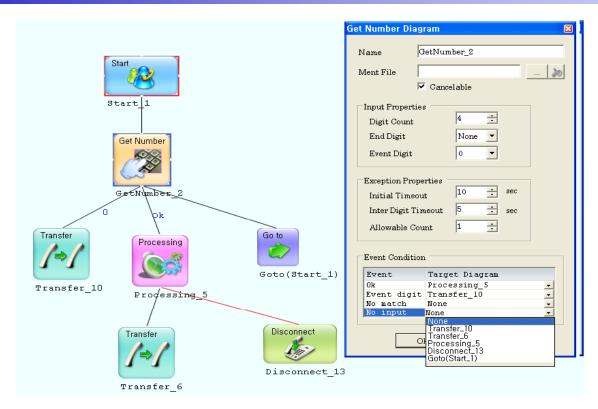

## IVR Editor Component Property

- Support the Property Setting for Component Flow Diagram (Input Event, Exception Properties, Event Condition)
- Provides the different IVR Component Flow depend on Event Condition