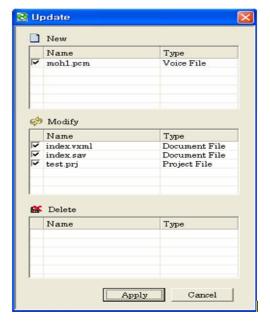

## IVR Scenario Management

**Project Transfer** 

Project Update

- IVR Scenario Script File can be upload or download to (from) IP-PBX.
- IVR Scenario Script File Version Control (Update, Add and Delete)
- Register Service with Smart Multimedia Manager