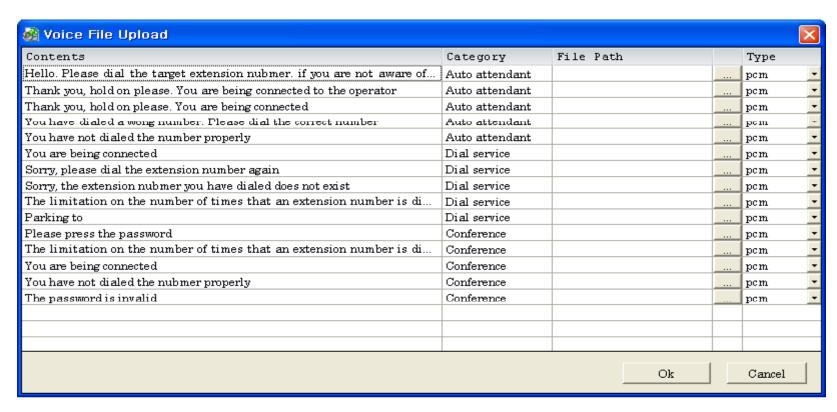

# Voice Announcement File Management

**Voice File Upload** 

Voice Announcement File Upload and Download for Backup