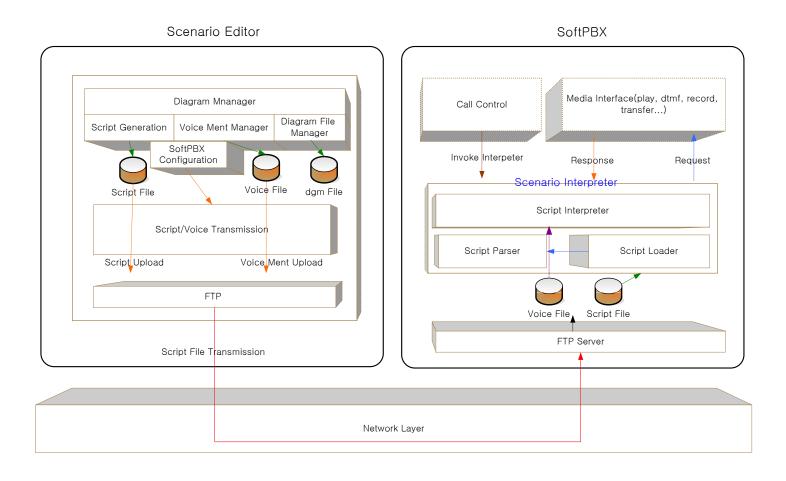

# IPNext-MX280 Mobile Hybrid IP-PBX System

High-performance Next Generation Mobile Hybrid IP-PBX System

IVR Scenario Editor Features





AddPac Technology

2012, Sales and Marketing

www.addpac.com

#### Contents

- IVR Scenario Editor Architecture
- IVR Scenario Editor Creation
- IVR Editor Component Property
- IVR Scenario Management
- Common Voice File Management





### IVR Scenario Editor Architecture





### IVR Scenario Editor Creation





#### IVR Scenario Editor Creation

- GUI based IVR Scenario Editor
- Support Pre-defined Component (DTMF Input, Call Transfer, Voice File Play, etc)
- Support Project Template File for Easy Modification and Reference.
- Support Pre-Defined IP-PBX System API and Additional Customization API
- Support IVR Scenario Creation Error Debugging Features



## IVR Editor Component Property



- Support the Property Setting for Component Flow Diagram (Input Event, Exception Properties, Event Condition)
- Provides the different IVR Component Flow depend on Event Condition



## IVR Scenario Management



**Project Transfer** 



Project Update

- IVR Scenario Script File can be upload or download to (from) IP-PBX.
- IVR Scenario Script File Version Control (U