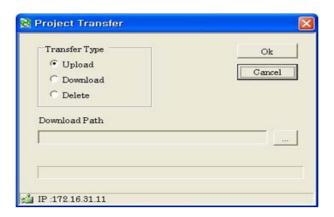

## IVR Scenario Management

**Project Transfer** 

Project Update

- IVR Scenario Script File can be upload or download to (from) IP-PBX.
- IVR Scenario Script File Version Control (Update, Add and Delete)
- Register Service with Smart Multimedia Manager