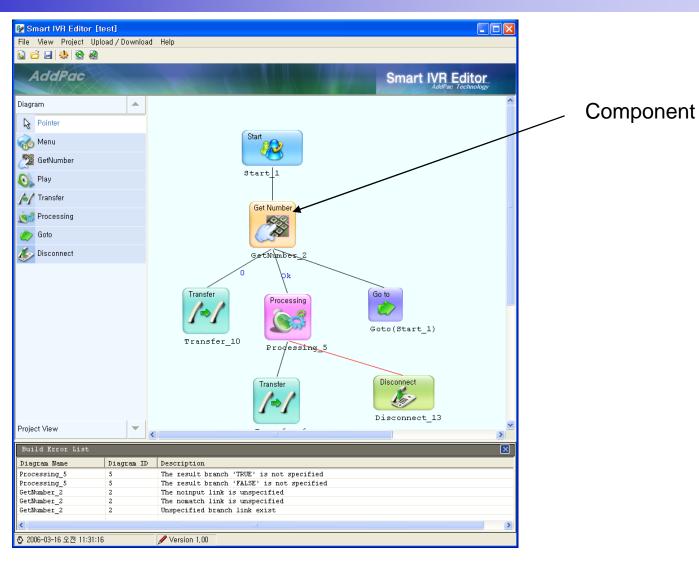

### IVR Scenario Editor Creation

#### IVR Scenario Editor Creation

- GUI based IVR Scenario Editor
- Support Pre-defined Component (DTMF Input, Call Transfer, Voice File Play, etc)
- Support Project Template File for Easy Modification and Reference.
- Support Pre-Defined IP-PBX System API and Additional Customization API
- Support IVR Scenario Creation Error Debugging Features

## IVR Editor Component Property

- Support the Property Setting for Component Flow Diagram (Input Event, Exception Properties, Event Condition)
- Provides the different IVR Component Flow depend on Event Condition