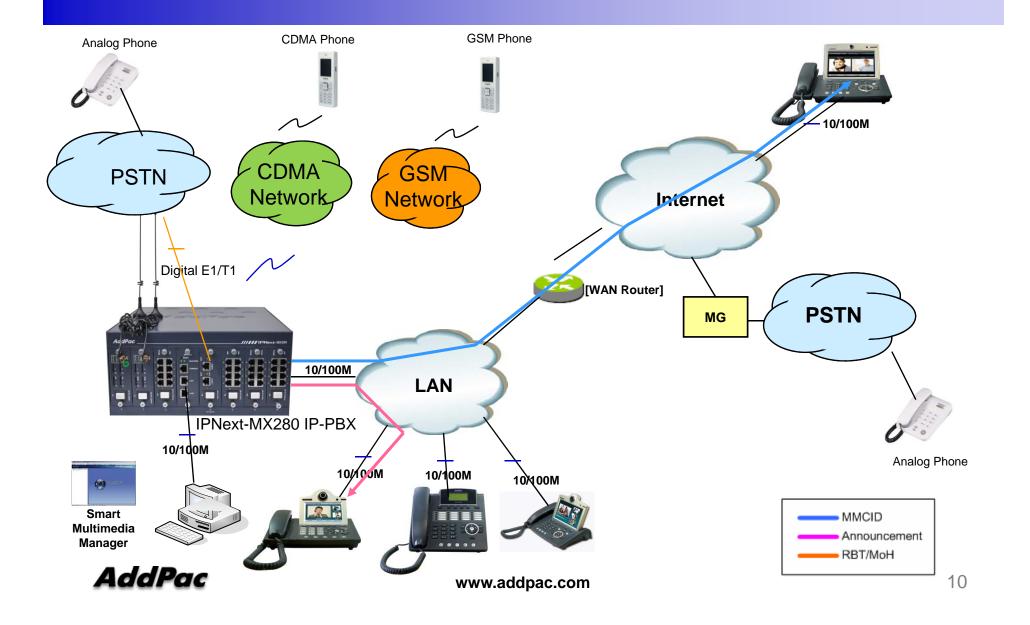

|
|                 | Network Busy       | Sorry, Network is busy, please retry after moment.                                                   |
|                 | System overload    | Sorry, this call is restricted by license, please rety after moment                                  |
| Default RBT/MoH | Ring back tone     | Default RBT                                                                                          |
|                 | Music On Hold      | Default MoH                                                                                          |
|                 | Call Waiting tone  | Call Waiting tone                                                                                    |



### Media Service App. for All IP Environment



## Thank you!

## AddPac Technology Co., Ltd. Sales and Marketing

Phone +82.2.568.3848 (KOREA) FAX +82.2.568.3847 (KOREA) E-mail sales@addpac.com

www.addpac.com