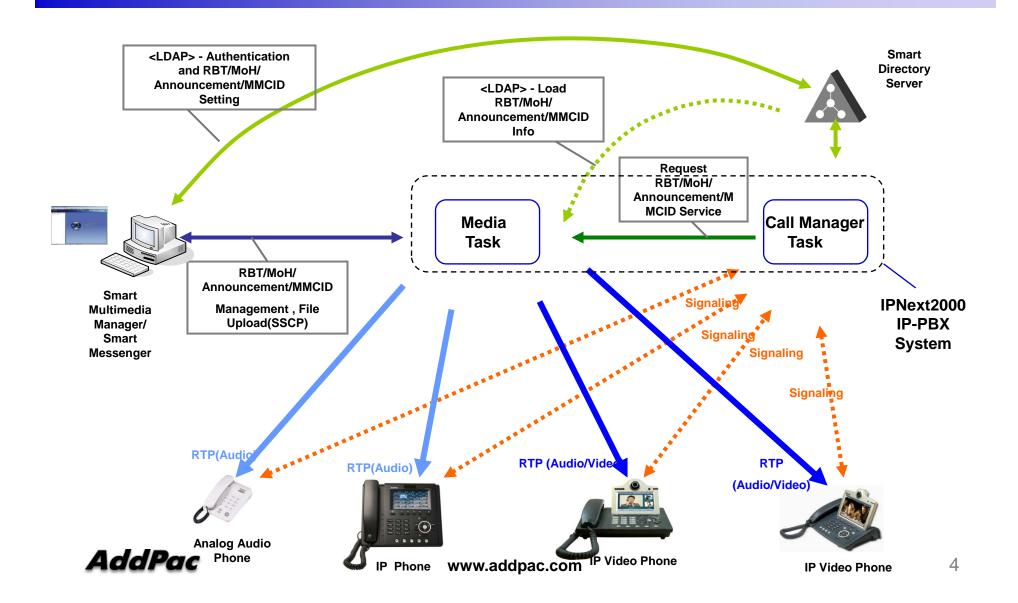

w
- Media Service Data Flow Diagram
- Media Service Call Flow Diagram
- Media Service Codec
- Media Service Announcement
- Application Service



#### **Product Overview**

- Powerful IP-PBX for Small & Medium Enterprise
- System Duplication using Dual System Processor Boards
- Smart Management and User Friendly Features
- Fault Tolerant and Scalability Architecture
- Media Service Features
  - RBT/MoH/MMCID Service
  - RBT/MoH/MMCID Schedule Holiday) Support
  - Announcement Schedule(Holiday) Support
  - Announcement Package Distribution
  - Announcement/RBT/MoH/MMCID Audio/Video Support
- Firmware Upgradeable Architecture
- Two(2) Fast Ethernet Interface/System Processor Board
- One(1) RS-232C Port for CLI/System Processor Board
- Hot-Swap Feature



#### Media Server Data Flow Diagram



# Media Server Call Flow Diagram (Ring Back Tone)





## Media Server Call Flow Diagram (MoH: Music on Hold)



## Media Server Call Flow Diagram (MMCID: Multimedia Caller ID)



### Media Server Support Codec

| Audio/Video | Codec |
|-------------|-------|
|             | G711u |
| Audio       | G711a |
|             | G729  |
| Video       | MPEG4 |
|             | H.263 |



### **Announcement Service**

| Service         | Name               | Description                                                                                          |
|-----------------|--------------------|------------------------------------------------------------------------------------------------------|
| Dial Tone       | Normal Dial-tone   | Hearing Tone When off-Hook("ttou")