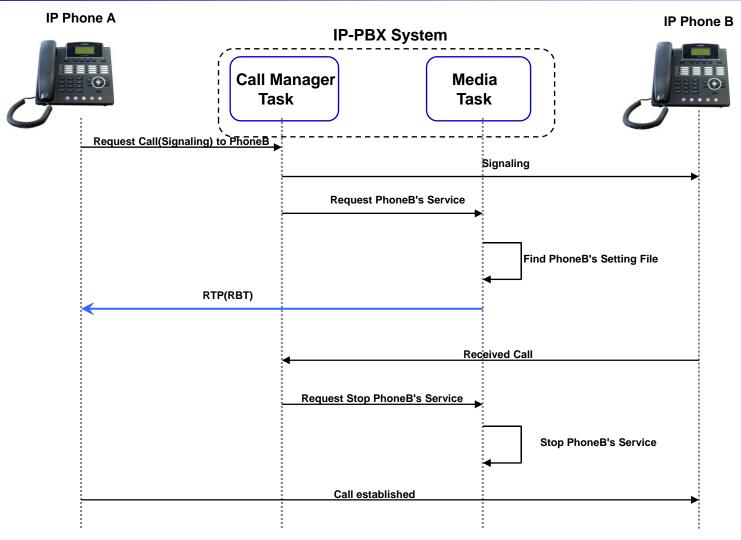

all Flow Diagram
- Media Service Codec
- Media Service Announcement
- Application Service



#### **Product Overview**

- Powerful IP-PBX for Small & Medium Enterprise
- System Duplication using Dual System Processor Boards
- Smart Management and User Friendly Features
- Fault Tolerant and Scalability Architecture
- Media Service Features
  - RBT/MoH/MMCID Service
  - RBT/MoH/MMCID Schedule Holiday) Support
  - Announcement Schedule(Holiday) Support
  - Announcement Package Distribution
  - Announcement/RBT/MoH/MMCID Audio/Video Support
- Firmware Upgradeable Architecture
- Two(2) Fast Ethernet Interface/System Processor Board
- One(1) RS-232C Port for CLI/System Processor Board
- Hot-Swap Feature



#### Media Server Data Flow Diagram



# Media Server Call Flow Diagram (Ring Back Tone)





## Media Server Call Flow Diagram (MoH: Music on Hold)



## Media Server Call Flow Diagram (MMCID: Multimedia Caller ID)



### Media Server Support Codec

| Audio/Video | Codec |
|-------------|-------|
|             | G711u |
| Audio       | G711a |
|             | G729  |
| Video       | MPEG4 |
|             | H.263 |



### **Announcement Service**

| Service         | Name               | Description                                                                                          |
|-----------------|--------------------|------------------------------------------------------------------------------------------------------|
| Dial Tone       | Normal Dial-tone   | Hearing Tone When off-Hook("ttou")                                                                   |
|