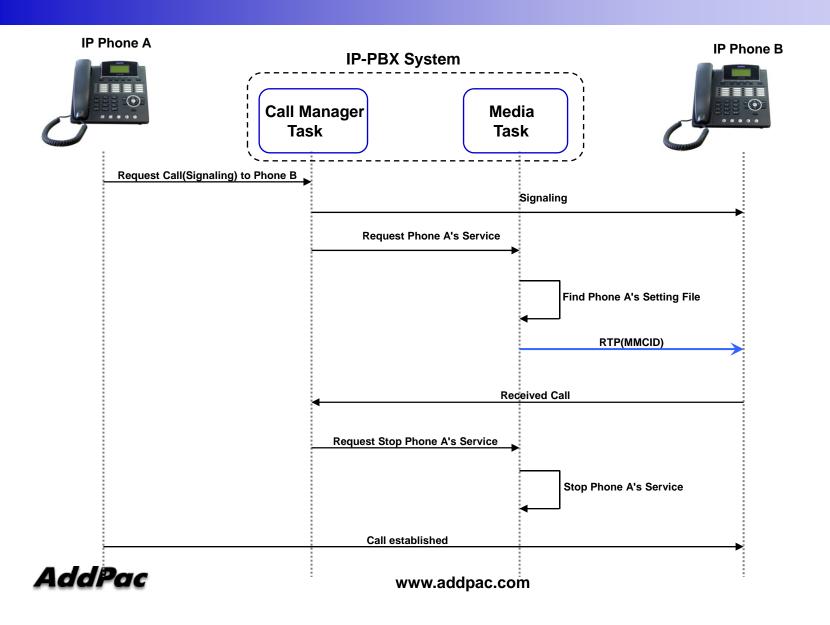

ful IP-PBX for Small & Medium Enterprise
- System Duplication using Dual System Processor Boards
- Smart Management and User Friendly Features
- Fault Tolerant and Scalability Architecture
- Media Service Features
  - RBT/MoH/MMCID Service
  - RBT/MoH/MMCID Schedule Holiday) Support
  - Announcement Schedule(Holiday) Support
  - Announcement Package Distribution
  - Announcement/RBT/MoH/MMCID Audio/Video Support
- Firmware Upgradeable Architecture
- Two(2) Fast Ethernet Interface/System Processor Board
- One(1) RS-232C Port for CLI/System Processor Board
- Hot-Swap Feature



#### Media Server Data Flow Diagram



# Media Server Call Flow Diagram (Ring Back Tone)





## Media Server Call Flow Diagram (MoH: Music on Hold)



## Media Server Call Flow Diagram (MMCID: Multimedia Caller ID)



### Media Server Support Codec

| Audio/Video | Codec |
|-------------|-------|
|             | G711u |
| Audio       | G711a |
|             | G729  |
| Video       | MPEG4 |
|             | H.263 |



### **Announcement Service**

| Service         | Name               | Description                                                                                          |
|-----------------|--------------------|------------------------------------------------------------------------------------------------------|
| Dial Tone       | Normal Dial-tone   | Hearing Tone When off-Hook("ttou")                                                                   |
|                 | Virtual Dial-tone  | Hearing tone when a user try to external outbound call (9T).  Little bit difference with nor