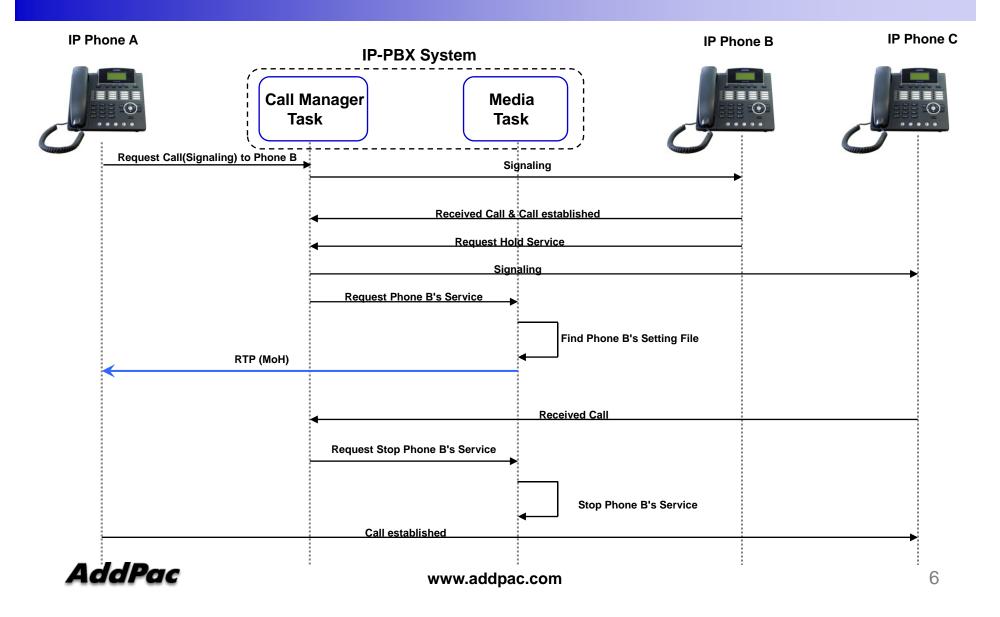

ncement
- Application Service



#### **Product Overview**

- Powerful IP-PBX for Small & Medium Enterprise
- System Duplication using Dual System Processor Boards
- Smart Management and User Friendly Features
- Fault Tolerant and Scalability Architecture
- Media Service Features
  - RBT/MoH/MMCID Service
  - RBT/MoH/MMCID Schedule Holiday) Support
  - Announcement Schedule(Holiday) Support
  - Announcement Package Distribution
  - Announcement/RBT/MoH/MMCID Audio/Video Support
- Firmware Upgradeable Architecture
- Two(2) Fast Ethernet Interface/System Processor Board
- One(1) RS-232C Port for CLI/System Processor Board
- Hot-Swap Feature



#### Media Server Data Flow Diagram



# Media Server Call Flow Diagram (Ring Back Tone)





## Media Server Call Flow Diagram (MoH: Music on Hold)



## Media Server Call Flow Diagram (MMCID: Multimedia Caller ID)



### Media Server Support Codec

| Audio/Video | Codec |
|-------------|-------|
|             | G711u |
| Audio       | G711a |
|             | G729  |
| Video       | MPEG4 |
|             | H.263 |



### **Announcement Service**

| Service         | Name               | Description                                                                                          |
|-----------------|--------------------|------------------------------------------------------------------------------------------------------|
| Dial Tone       | Normal Dial-tone   | Hearing Tone When off-Hook("ttou")                                                                   |
|                 | Virtual Dial-tone  | Hearing tone when a user