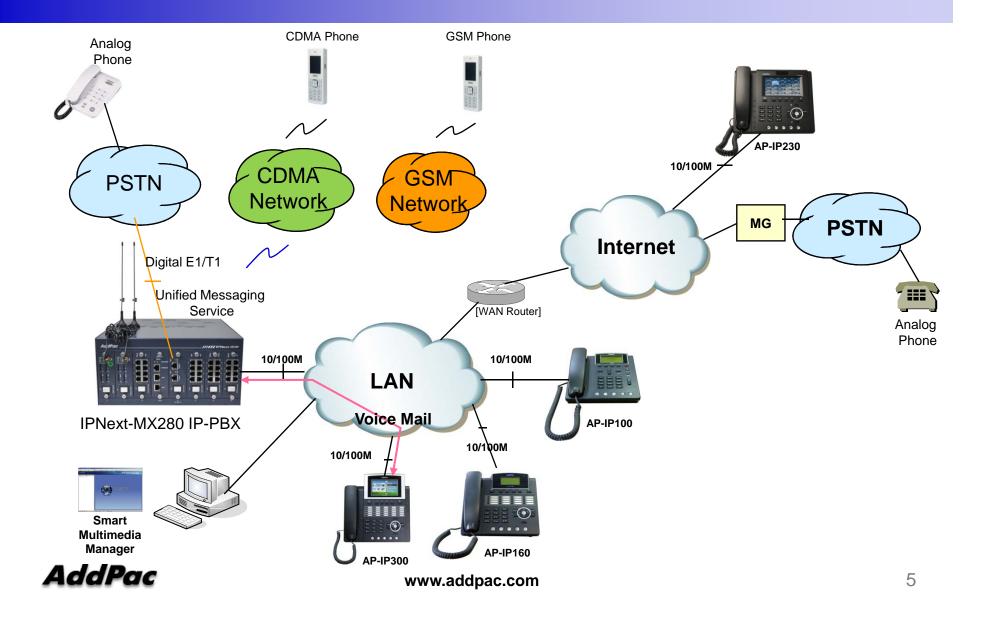

port                       | Provides Statistics per Department and End User Daily, Weekly, Monthly Report Generation                 |
| E-Mail Notification                         | Media File Attach for Window Media Player                                                                |
| Supplementary Service                       | Call Back, Custom Greeting, Message Forwarding, Undelete Message                                         |
| OSD based Retrieving Voice/Video Message    | Mail Box Browsing via IP Phone's OSD                                                                     |
| Web based Retrieving<br>Voice/Video Message |                                                                                                          |



### Network Diagram for UMS Application



## Thank you!

# AddPac Technology Co., Ltd. Sales and Marketing

Phone +82.2.568.3848 (KOREA) FAX +82.2.568.3847 (KOREA) E-mail sales@addpac.com