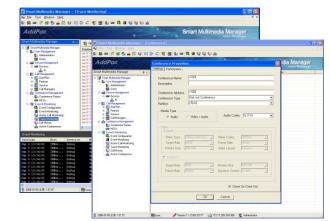

## **Smart Multimedia Manager**

- Windows based Smart and Easy Management Tool Support
  - Dual Mode Easy Mode and Advanced Mode Support
- User, Device, Call, Conference Management with Intuitive User Interface
- Built in Event Manager or External Event Manager Support
  - Event Configuration with Event Source Filter and Event Logging Filter
  - Event Monitoring with Colorful Format
  - Debug Level Syslog Monitoring Support
  - Event Analysis by Smart Event Analyzer
- Active Call Monitoring Support
- Call Tracing Support
- Active Conference Monitoring Support
- Call History Viewer Support
- Backup, Restore and Initializing of Database Support
- Export and Import of Database to Excel File Support

#### • Conference

- G.711 u-law, G.711 a-law, Internal Audio MCU Support
- Ad-hoc Conference
- Dial-Out Conference
- Meet-me Conference
- Multiple External MCU support( Video, Audio, etc) : AddPac AP-MC1000, AP-MC2000, AP-MC3000 etc
- Conference Chair and Participants Management