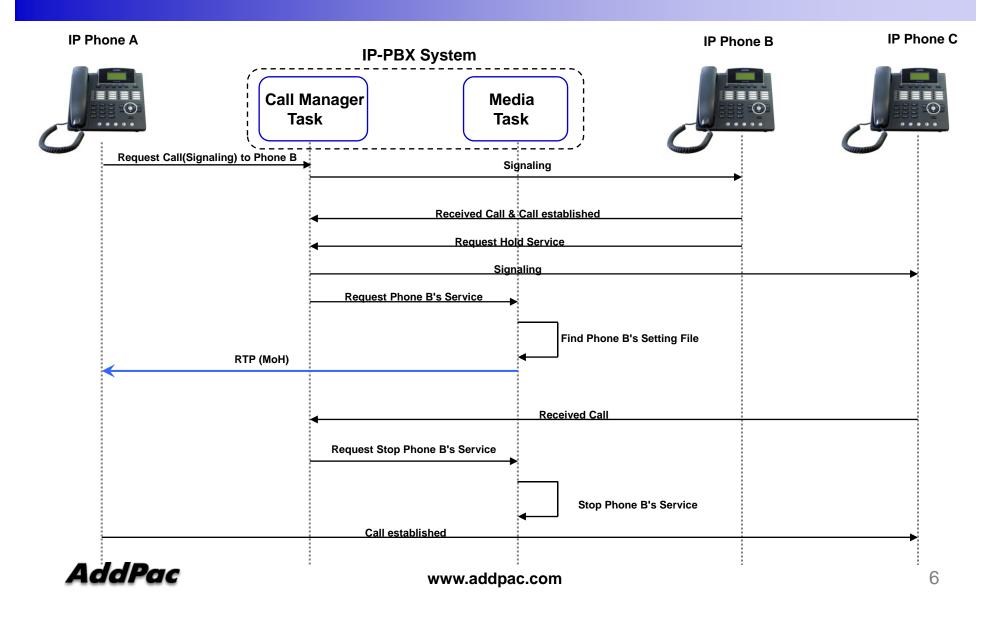

ement
- Application Service



#### **Product Overview**

- Powerful IP-PBX for Small & Medium Enterprise
- System Duplication using Dual System Processor Boards
- Smart Management and User Friendly Features
- Fault Tolerant and Scalability Architecture
- Media Service Features
  - RBT/MoH/MMCID Service
  - RBT/MoH/MMCID Schedule Holiday) Support
  - Announcement Schedule(Holiday) Support
  - Announcement Package Distribution
  - Announcement/RBT/MoH/MMCID Audio/Video Support
- Firmware Upgradeable Architecture
- Two(2) Fast Ethernet Interface/System Processor Board
- One(1) RS-232C Port for CLI/System Processor Board
- Hot-Swap Feature



#### Media Server Data Flow Diagram



## Media Server Call Flow Diagram (Ring Back Tone)





### Media Server Call Flow Diagram (MoH: Music on Hold)



### Media Server Call Flow Diagram (MMCID: Multimedia Caller ID)



### Media Server Support Codec

| Audio/Video | Codec |
|-------------|-------|
|             | G711u |
| Audio       | G711a |
|             | G729  |
|             | MPEG4 |
| Video       | H.263 |



#### **Announcement Service**

| Service         | Name               | Description                                                                                          |
|-----------------|--------------------|------------------------------------------------------------------------------------------------------|
| Dial Tone       | Normal Dial-tone   | Hearing Tone When off-Hook("ttou")                                                                   |
|                 | Virtual Dial-tone  | Hearing tone when a use