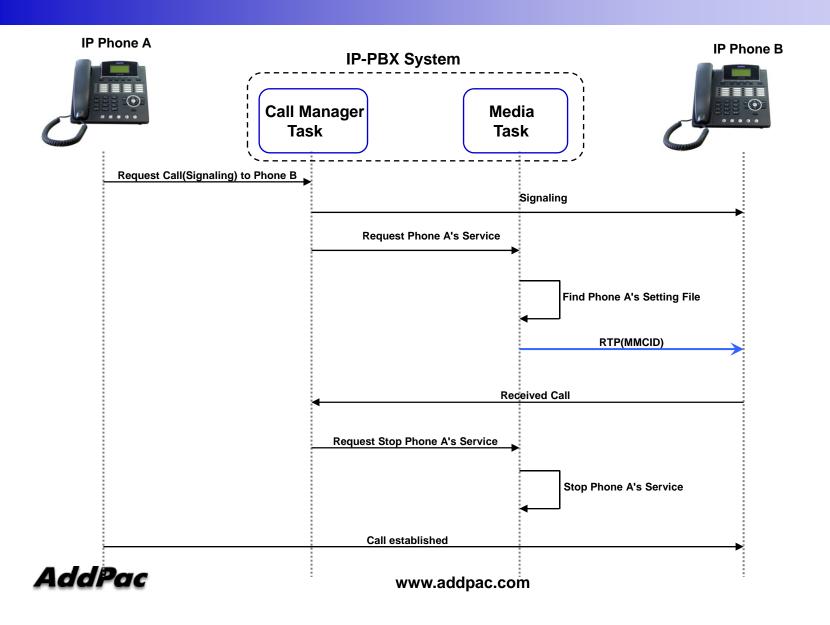

IP-PBX for Small & Medium Enterprise
- System Duplication using Dual System Processor Boards
- Smart Management and User Friendly Features
- Fault Tolerant and Scalability Architecture
- Media Service Features
  - RBT/MoH/MMCID Service
  - RBT/MoH/MMCID Schedule Holiday) Support
  - Announcement Schedule(Holiday) Support
  - Announcement Package Distribution
  - Announcement/RBT/MoH/MMCID Audio/Video Support
- Firmware Upgradeable Architecture
- Two(2) Fast Ethernet Interface/System Processor Board
- One(1) RS-232C Port for CLI/System Processor Board
- Hot-Swap Feature



#### Media Server Data Flow Diagram



## Media Server Call Flow Diagram (Ring Back Tone)





### Media Server Call Flow Diagram (MoH: Music on Hold)



### Media Server Call Flow Diagram (MMCID: Multimedia Caller ID)



### Media Server Support Codec

| Audio/Video | Codec |
|-------------|-------|
|             | G711u |
| Audio       | G711a |
|             | G729  |
|             | MPEG4 |
| Video       | H.263 |



#### **Announcement Service**

| Service         | Name               | Description                                                                                          |
|-----------------|--------------------|------------------------------------------------------------------------------------------------------|
| Dial Tone       | Normal Dial-tone   | Hearing Tone When off-Hook("ttou")                                                                   |
|                 | Virtual Dial-tone  | Hearing tone when a user try to external outbound call (9T).  Little bit difference with no