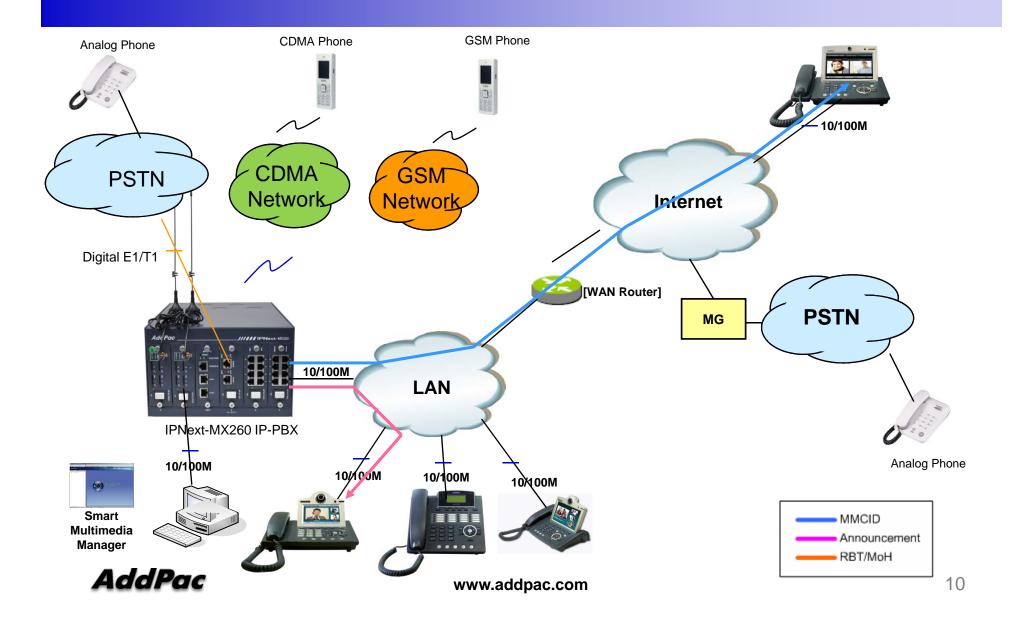

|
|                 | Network Busy       | Sorry, Network is busy, please retry after moment.                                                   |
|                 | System overload    | Sorry, this call is restricted by license, please rety after moment                                  |
| Default RBT/MoH | Ring back tone     | Default RBT                                                                                          |
|                 | Music On Hold      | Default MoH                                                                                          |
|                 | Call Waiting tone  | Call Waiting tone                                                                                    |



### Media Service App. for All IP Environment



### Thank you!

### AddPac Technology Co., Ltd. Sales and Marketing

Phone +82.2.568.3848 (KOREA) FAX +82.2.568.3847 (KOREA) E-mail sales@addpac.com

www.addpac.com