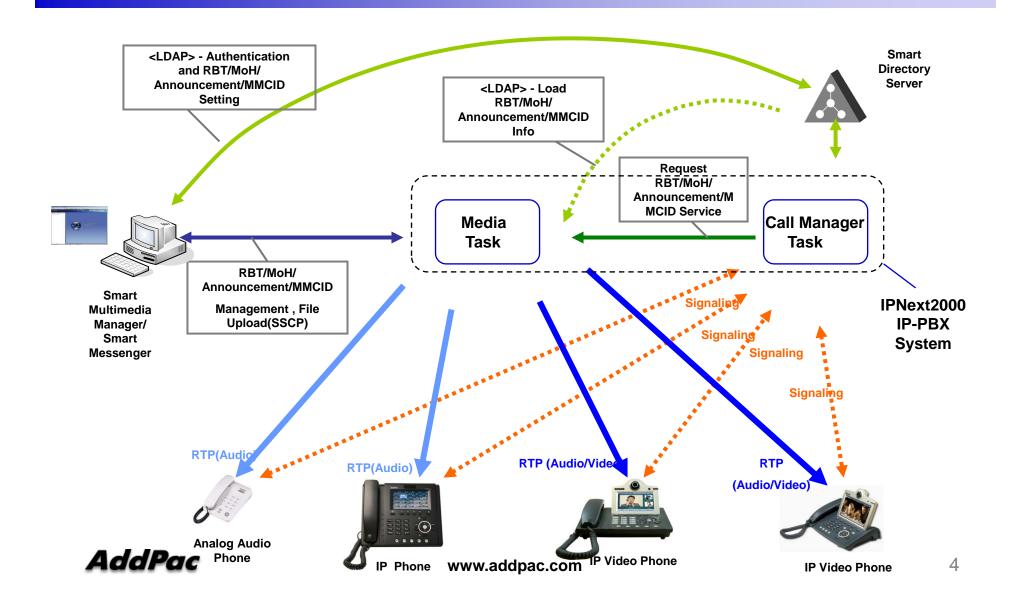

w
- Media Service Data Flow Diagram
- Media Service Call Flow Diagram
- Media Service Codec
- Media Service Announcement
- Application Service



#### **Product Overview**

- Powerful IP-PBX for Small & Medium Enterprise
- System Duplication using Dual System Processor Boards
- Smart Management and User Friendly Features
- Fault Tolerant and Scalability Architecture
- Media Service Features
  - RBT/MoH/MMCID Service
  - RBT/MoH/MMCID Schedule Holiday) Support
  - Announcement Schedule(Holiday) Support
  - Announcement Package Distribution
  - Announcement/RBT/MoH/MMCID Audio/Video Support
- Firmware Upgradeable Architecture
- Two(2) Fast Ethernet Interface/System Processor Board
- One(1) RS-232C Port for CLI/System Processor Board
- Hot-Swap Feature



#### Media Server Data Flow Diagram



## Media Server Call Flow Diagram (Ring Back Tone)





### Media Server Call Flow Diagram (MoH: Music on Hold)



### Media Server Call Flow Diagram (MMCID: Multimedia Caller ID)



### Media Server Support Codec

| Audio/Video | Codec |
|-------------|-------|
|             | G711u |
| Audio       | G711a |
|             | G729  |
|             | MPEG4 |
| Video       | H.263 |



#### **Announcement Service**

| Service         | Name               | Description                                                                                          |
|-----------------|--------------------|------------------------------------------------------------------------------------------------------|
| Dial Tone       | Normal Dial-tone   | Hearing Tone When off-Hook("ttou")