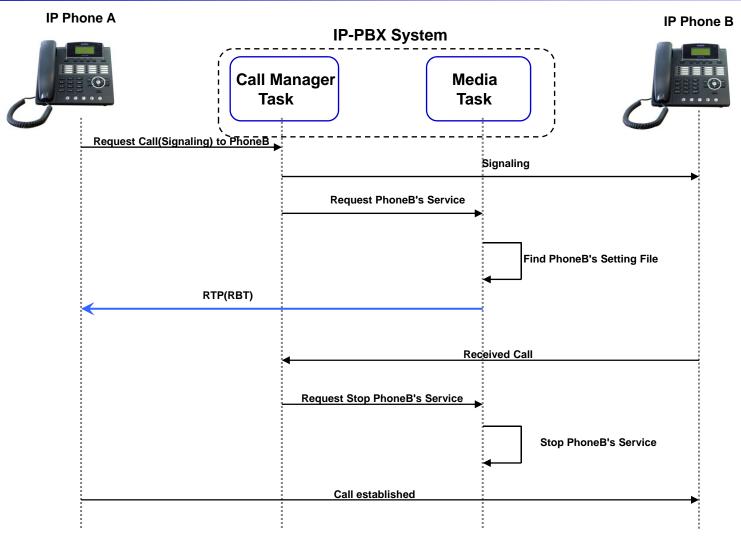

ll Flow Diagram
- Media Service Codec
- Media Service Announcement
- Application Service



#### **Product Overview**

- Powerful IP-PBX for Small & Medium Enterprise
- System Duplication using Dual System Processor Boards
- Smart Management and User Friendly Features
- Fault Tolerant and Scalability Architecture
- Media Service Features
  - RBT/MoH/MMCID Service
  - RBT/MoH/MMCID Schedule Holiday) Support
  - Announcement Schedule(Holiday) Support
  - Announcement Package Distribution
  - Announcement/RBT/MoH/MMCID Audio/Video Support
- Firmware Upgradeable Architecture
- Two(2) Fast Ethernet Interface/System Processor Board
- One(1) RS-232C Port for CLI/System Processor Board
- Hot-Swap Feature



#### Media Server Data Flow Diagram



## Media Server Call Flow Diagram (Ring Back Tone)





### Media Server Call Flow Diagram (MoH: Music on Hold)



### Media Server Call Flow Diagram (MMCID: Multimedia Caller ID)



### Media Server Support Codec

| Audio/Video | Codec |
|-------------|-------|
|             | G711u |
| Audio       | G711a |
|             | G729  |
|             | MPEG4 |
| Video       | H.263 |



#### **Announcement Service**

| Service         | Name               | Description                                                                                          |
|-----------------|--------------------|------------------------------------------------------------------------------------------------------|
| Dial Tone       | Normal Dial-tone   | Hearing Tone When off-Hook("ttou")                                                                   |
|