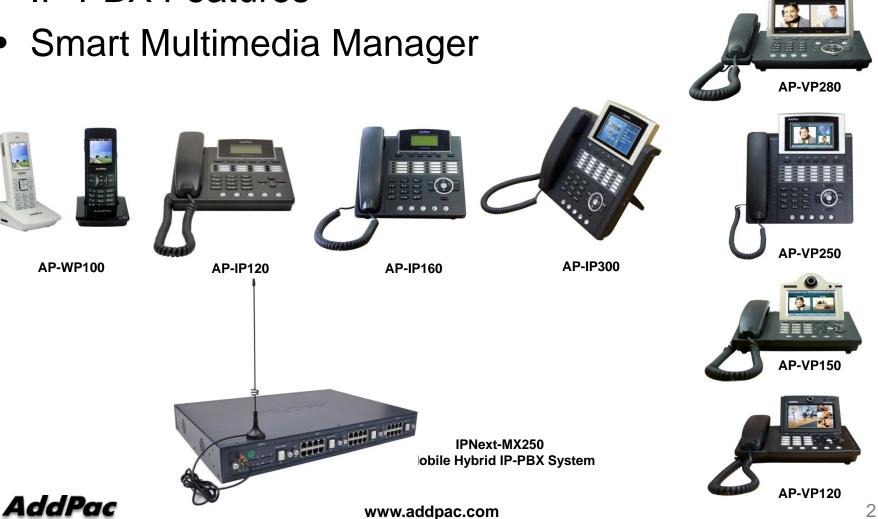

### **IP-PBX** Features

AddPac Technology

2012, Sales and Marketing

www.addpac.com

- IP-PBX Features
- Smart Multimedia Manager

#### • IP-PBX Advanced Features with AddPac IP, Video Phones

- Multiple Call Handling with Call Status and Calling Line Number and Name
- Plug and Play with Auto Discovery Function
- Softkey Map Download and Control
- Time and Date Setting
- Voice Mail List View
- Parked Call List View
- Call Forward Setting
- Recent Call List View
- Calling Number and Name Identification
- Individual Call Park within Park Number Pool by Softkey
- Group Call Park within a Group or Other Group by Softkey
- Call Pickup of Ringing Call of Same Group or Other Group by Softkey
- Call Pickup of Parked Call by Softkey
- Call Transfer Blind, Consult by Softkey
- Call Waiting Indication
- Call Swaping by Softkey
- Call Hold by SoftKey
- Conference Control