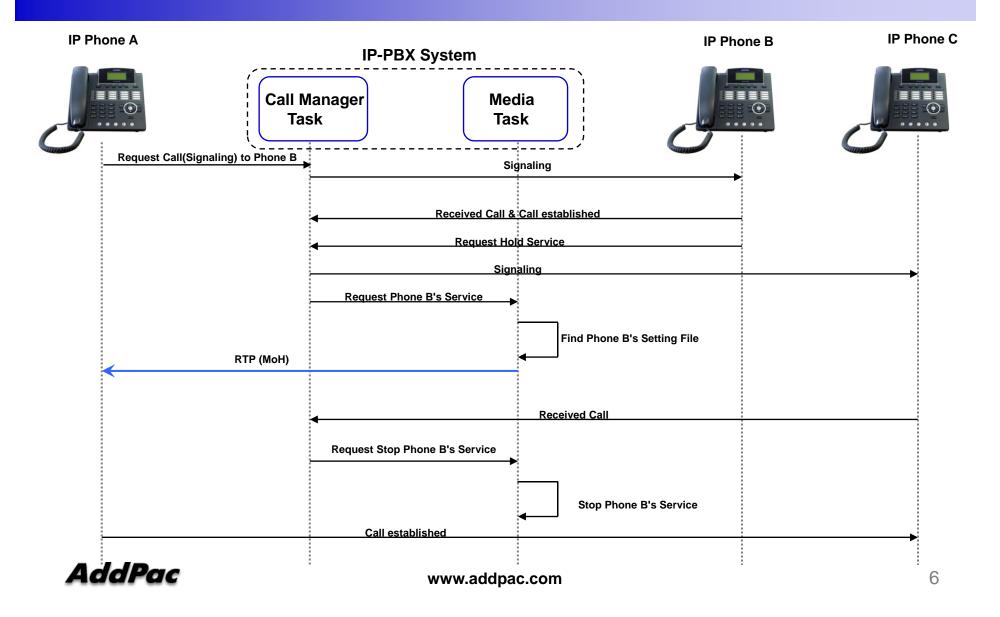

ncement
- Application Service



#### **Product Overview**

- Powerful IP-PBX for Small & Medium Enterprise
- System Duplication using Dual System Processor Boards
- Smart Management and User Friendly Features
- Fault Tolerant and Scalability Architecture
- Media Service Features
  - RBT/MoH/MMCID Service
  - RBT/MoH/MMCID Schedule Holiday) Support
  - Announcement Schedule(Holiday) Support
  - Announcement Package Distribution
  - Announcement/RBT/MoH/MMCID Audio/Video Support
- Firmware Upgradeable Architecture
- Two(2) Fast Ethernet Interface/System Processor Board
- One(1) RS-232C Port for CLI/System Processor Board
- Hot-Swap Feature



#### Media Server Data Flow Diagram



# Media Server Call Flow Diagram (Ring Back Tone)





## Media Server Call Flow Diagram (MoH: Music on Hold)



## Media Server Call Flow Diagram (MMCID: Multimedia Caller ID)



### Media Server Support Codec

| Audio/Video | Codec |
|-------------|-------|
|             | G711u |
| Audio       | G711a |
|             | G729  |
|             | MPEG4 |
| Video       | H.263 |



### **Announcement Service**

| Service         | Name               | Description                                                                                          |
|-----------------|--------------------|------------------------------------------------------------------------------------------------------|
| Dial Tone       | Normal Dial-tone   | Hearing Tone When off-Hook("ttou")                                                                   |
|                 | Virtual Dial-tone  | Hearing tone when a user