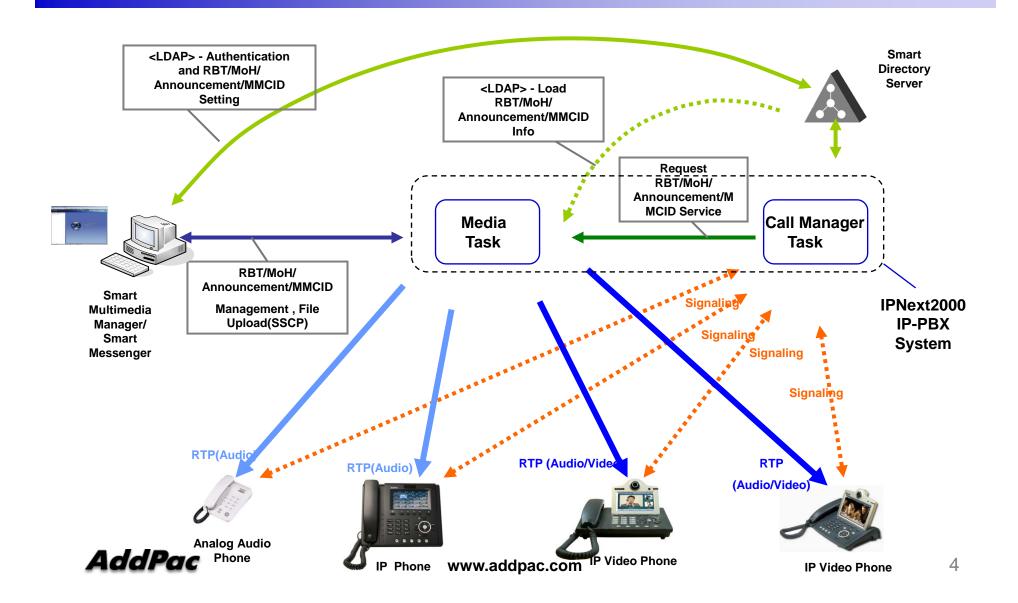

w
- Media Service Data Flow Diagram
- Media Service Call Flow Diagram
- Media Service Codec
- Media Service Announcement
- Application Service



#### **Product Overview**

- Powerful IP-PBX for Small & Medium Enterprise
- System Duplication using Dual System Processor Boards
- Smart Management and User Friendly Features
- Fault Tolerant and Scalability Architecture
- Media Service Features
  - RBT/MoH/MMCID Service
  - RBT/MoH/MMCID Schedule Holiday) Support
  - Announcement Schedule(Holiday) Support
  - Announcement Package Distribution
  - Announcement/RBT/MoH/MMCID Audio/Video Support
- Firmware Upgradeable Architecture
- Two(2) Fast Ethernet Interface/System Processor Board
- One(1) RS-232C Port for CLI/System Processor Board
- Hot-Swap Feature



#### Media Server Data Flow Diagram



# Media Server Call Flow Diagram (Ring Back Tone)





## Media Server Call Flow Diagram (MoH: Music on Hold)



## Media Server Call Flow Diagram (MMCID: Multimedia Caller ID)



### Media Server Support Codec

| Audio/Video | Codec |
|-------------|-------|
|             | G711u |
| Audio       | G711a |
|             | G729  |
|             | MPEG4 |
| Video       | H.263 |



### **Announcement Service**

| Service         | Name               | Description                                                                                          |
|-----------------|--------------------|------------------------------------------------------------------------------------------------------|
| Dial Tone       | Normal Dial-tone   | Hearing Tone When off-Hook("ttou")