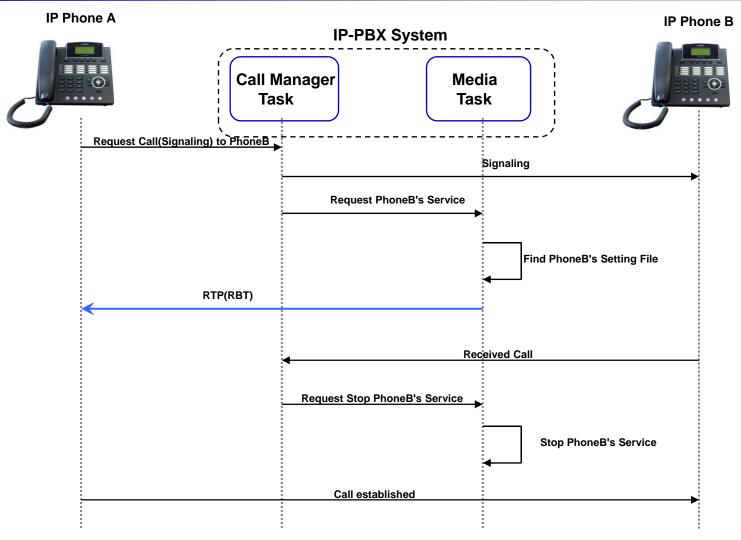

all Flow Diagram
- Media Service Codec
- Media Service Announcement
- Application Service



#### **Product Overview**

- Powerful IP-PBX for Small & Medium Enterprise
- System Duplication using Dual System Processor Boards
- Smart Management and User Friendly Features
- Fault Tolerant and Scalability Architecture
- Media Service Features
  - RBT/MoH/MMCID Service
  - RBT/MoH/MMCID Schedule Holiday) Support
  - Announcement Schedule(Holiday) Support
  - Announcement Package Distribution
  - Announcement/RBT/MoH/MMCID Audio/Video Support
- Firmware Upgradeable Architecture
- Two(2) Fast Ethernet Interface/System Processor Board
- One(1) RS-232C Port for CLI/System Processor Board
- Hot-Swap Feature



#### Media Server Data Flow Diagram



# Media Server Call Flow Diagram (Ring Back Tone)





## Media Server Call Flow Diagram (MoH: Music on Hold)



## Media Server Call Flow Diagram (MMCID: Multimedia Caller ID)



### Media Server Support Codec

| Audio/Video | Codec |
|-------------|-------|
|             | G711u |
| Audio       | G711a |
|             | G729  |
|             | MPEG4 |
| Video       | H.263 |



### **Announcement Service**

| Service         | Name               | Description                                                                                          |
|-----------------|--------------------|------------------------------------------------------------------------------------------------------|
| Dial Tone       | Normal Dial-tone   | Hearing Tone When off-Hook("ttou")                                                                   |
|