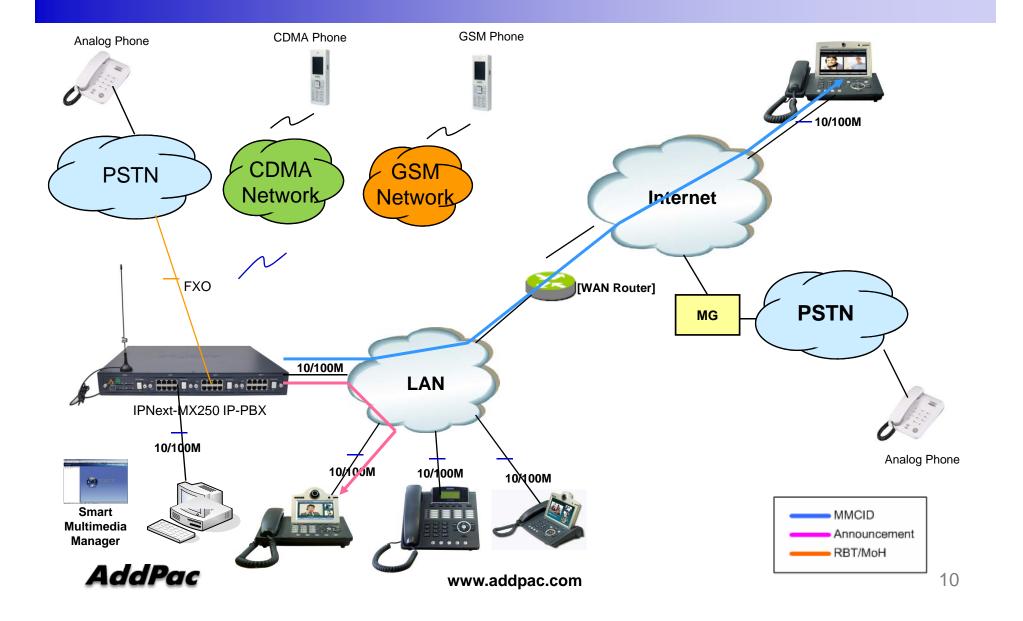

|
|                 | Network Busy       | Sorry, Network is busy, please retry after moment.                                                   |
|                 | System overload    | Sorry, this call is restricted by license, please rety after moment                                  |
| Default RBT/MoH | Ring back tone     | Default RBT                                                                                          |
|                 | Music On Hold      | Default MoH                                                                                          |
|                 | Call Waiting tone  | Call Waiting tone                                                                                    |



### Media Service App. for All IP Environment



## Thank you!

## AddPac Technology Co., Ltd. Sales and Marketing

Phone +82.2.568.3848 (KOREA) FAX +82.2.568.3847 (KOREA) E-mail sales@addpac.com

www.addpac.com