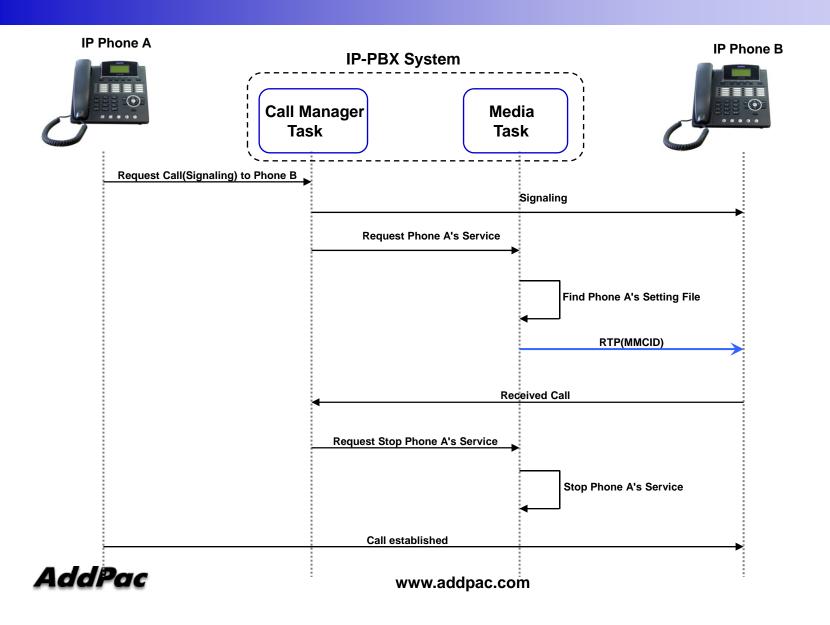

ful IP-PBX for Small & Medium Enterprise
- System Duplication using Dual System Processor Boards
- Smart Management and User Friendly Features
- Fault Tolerant and Scalability Architecture
- Media Service Features
  - RBT/MoH/MMCID Service
  - RBT/MoH/MMCID Schedule Holiday) Support
  - Announcement Schedule(Holiday) Support
  - Announcement Package Distribution
  - Announcement/RBT/MoH/MMCID Audio/Video Support
- Firmware Upgradeable Architecture
- Two(2) Fast Ethernet Interface/System Processor Board
- One(1) RS-232C Port for CLI/System Processor Board
- Hot-Swap Feature



#### Media Server Data Flow Diagram



# Media Server Call Flow Diagram (Ring Back Tone)





## Media Server Call Flow Diagram (MoH: Music on Hold)



## Media Server Call Flow Diagram (MMCID: Multimedia Caller ID)



### Media Server Support Codec

| Audio/Video | Codec |
|-------------|-------|
|             | G711u |
| Audio       | G711a |
|             | G729  |
|             | MPEG4 |
| Video       | H.263 |



### **Announcement Service**

| Service         | Name               | Description                                                                                          |
|-----------------|--------------------|------------------------------------------------------------------------------------------------------|
| Dial Tone       | Normal Dial-tone   | Hearing Tone When off-Hook("ttou")                                                                   |
|                 | Virtual Dial-tone  | Hearing tone when a user try to external outbound call (9T).  Little bit difference with nor