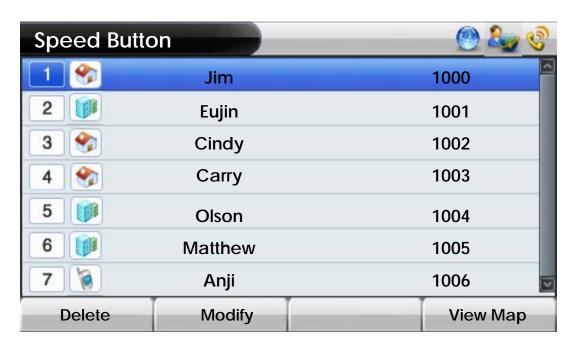

# Speed Button List View

- Show Button Profile in List Type.
  - If you want to call to Cindy, move to number 3(Cindy), press OK or Send key
  - Enable delete or modify speed button (Button Profile will change to 'Private')
  - Icon represents the place of a phone number