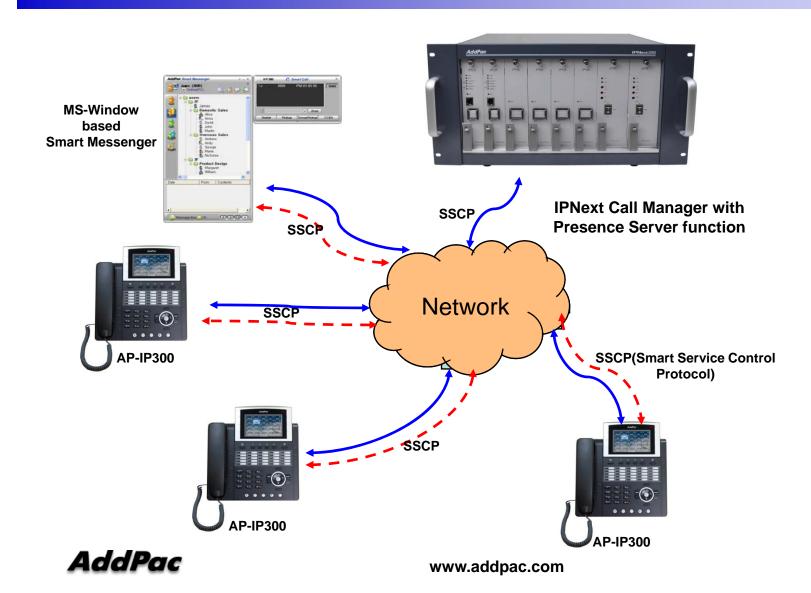

Feature
- AP-IP300 User Presence UI
  - Presence Server Input
  - Presence Service Enable
    - Presence Server Login Success
  - Speed Button Profile Select
    - Speed Button Profile Update Notification
  - Speed Button Map View
    - Indicate User Presence Information on LED Lamp
  - Speed Button List View
  - Speed Button Modify





### Overview

- Used to support User Presence Service and Speed Dial
- Inter-operate Presence Server and Call Manager
  - Support User Presence Information
  - Support two or more Speed Button Profile List
- Support Speed Button Interface
  - Speed dialing service
  - Support User(Phone Number) Presence Information on LCD Screen and LED
  - Editable global speed button profile, and Save in Phone



# IP Telephony Network Diagram for User Presence Service



### AP-IP300 User Presence Feature

#### IP300 Supports

- User Login and Logout Feature
- Presence Server Setup
  - Maximum 5 Presence Server Setup
  - Enable/Disable Connection to Presence Server
- Select Profile
  - Get Speed Button Profile (Global Profile) from Presence Server
  - Select Speed Button Profile in profile list received from Presence Server
  - With Speed Button Profile, user can edit as you want (change to Private Profile)



## AP-IP300 User Presence Feature (cont.)

#### Phone Book Feature

- Speed Button view in Map type and List type
- Speed Button Delete, Modify
- Represent User Presence Information on OSD in real-time
- AP-IP300 Phone Book itself Supports
  - Group Create, Modify, Delete
  - Contact Add, Delete, Modify
  - Search Contact by number, name, speed dia