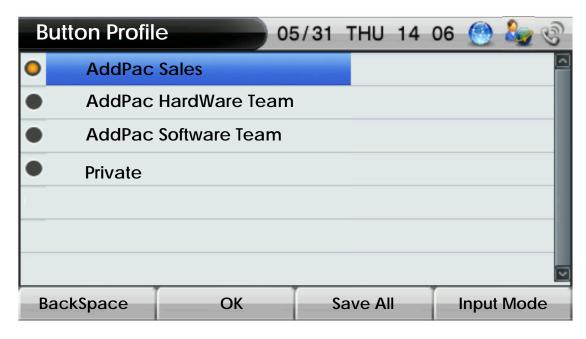

# Speed Button Profile Select

- After connect to Presence Server, Terminal get Speed Button Profile List from Presence Server
  - User can Get Speed Button Profile which you select in list
  - If user don't want to get Speed Button Profile, select 'Private'. User can register or modify Speed Button Profile as user want.

# Speed Button List View

- Show Button Profile in List Type.
  - If you want to call to Cindy, move to number 3(Cindy), press OK or Send key
  - Enable delete or modify speed button (Button Profile will change to 'Private')
  - Icon represents the place of a phone number