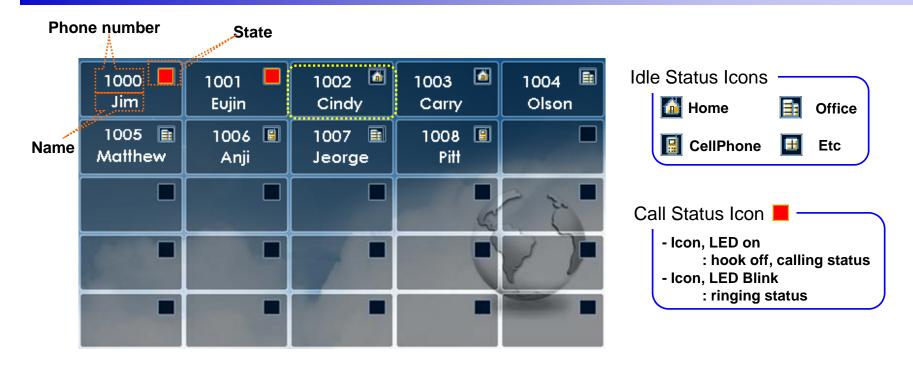

# Speed Button Map View

- Show Button Profile in Map Type. The layout is same as Speed Button Keys on the KeyPad
- Icon means
  - In Idle Status : place of phone number
  - In Call Status: Lamp and LED turn on or blink. Each means difference status.

# Speed Button List View

- Show Button Profile in List Type.
  - If you want to call to Cindy, move to number 3(Cindy), press OK or Send key
  - Enable delete or modify speed button (Button Profile will change to 'Private')
  - Icon represents the place of a phone number