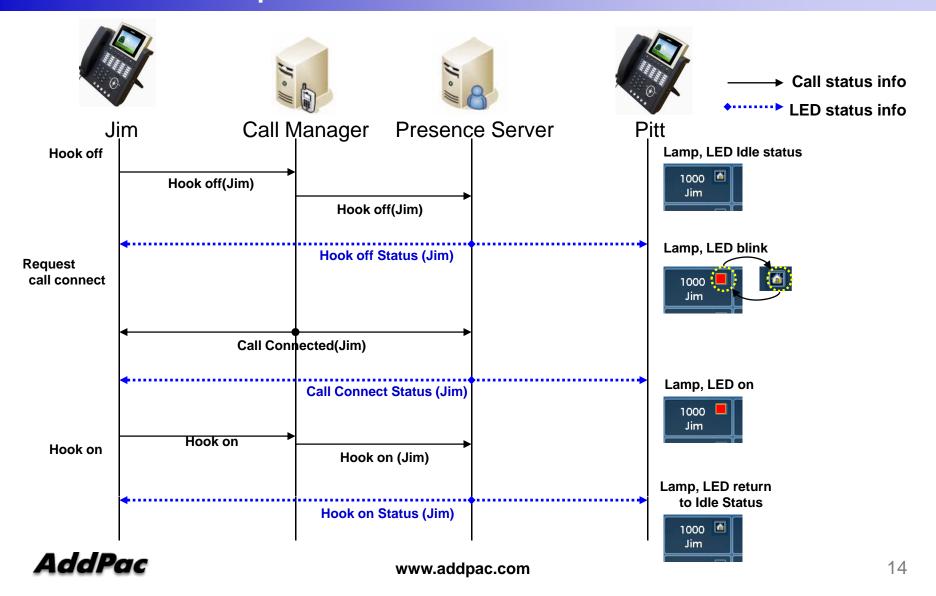

get Speed Button Profile List from Presence Server
  - User can Get Speed Button Profile which you select in list
  - If user don't want to get Speed Button Profile, select 'Private'. User can register or modify Speed Button Profile as user want.



## Speed Button Profile Update Notification



- When Speed Button Profile Update Notify comes
  - Icon Change to
  - After select Speed Button Profile, user get Updated Speed Button Profile from Presence Server and Icon Change back to



# Speed Button Map View



- Show Button Profile in Map Type. The layout is same as Speed Button Keys on the KeyPad
- Icon means
  - In Idle Status : place of phone number
  - In Call Status: Lamp and LED turn on or blink. Each means difference status.



13

# Indicate User Presence Information on LED Lamp



# Speed Button List View



- Show Button Profile in List Type.
  - If you want to call to Cindy, move to number 3(Cindy), press OK or Send key
  - Enable delete or modify speed button (Button Profile will change to 'Private')
  - Icon represents the place of a phone number



# **Speed Button Modify**



- Modified Button Information Save in Local.
- After change Phone Number, user can get presence information for new number.



# Thank you!

# AddPac Technology Co., Ltd. Sales and Marketing

Phone +82.2.568.3848 (KOREA) FAX +82.2.568.3847 (KOREA) E-mail sales@addpac.com