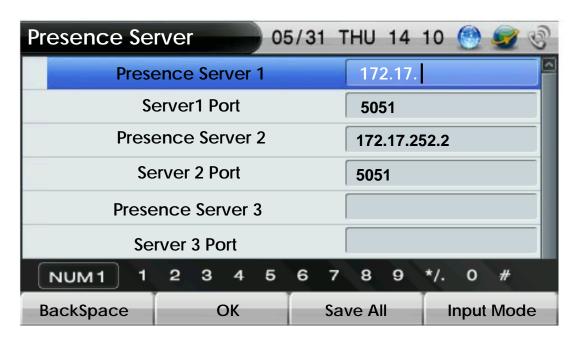

# Presence Server Input

#### Presence Server

- Input Presence Server IP address and Port number to Connect, maximum 5 server info enable
- Support IPv4, IPv6 address
- Terminal try to connect to the first server, if it fails, terminal try to connect to next Presence Server