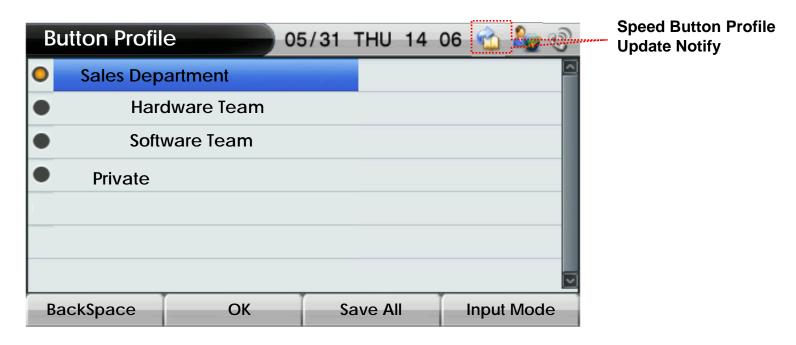

## Speed Button Profile Update Notification

- When Speed Button Profile Update Notify comes
  - Icon Change to
  - After select Speed Button Profile, user get Updated Speed Button Profile from Presence Server and Icon Change back to