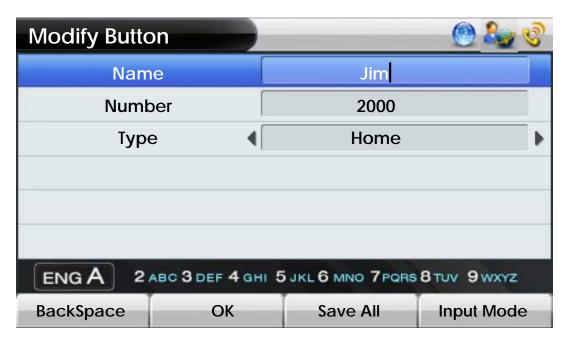

# **Speed Button Modify**

- Modified Button Information Save in Local.
- After change Phone Number, user can get presence information for new number.