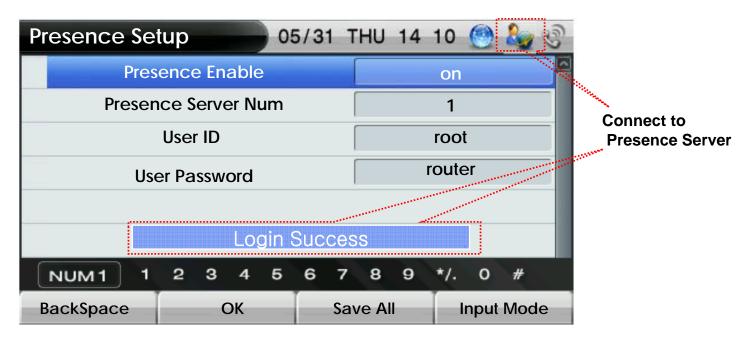

# Presence Server Login Success

- After input Login Information, Press OK
  - Login result popup on the bottom
  - Icon Change on right side of the top
  - If Login is success, "Login Success" Message will appear on the bottom of the screen