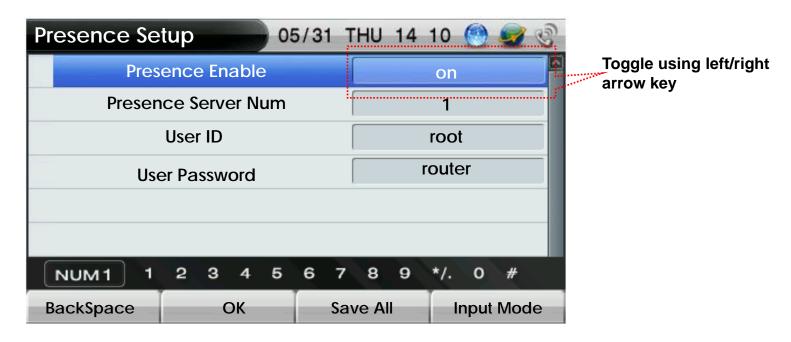

### Presence Service Enable

- Presence Setup
  - Presence Function enable/disable
  - Presence Server Num: the number of Presence Server in Presence Server List (This Can't be editable by user)
  - User Id, Password for Presence Server Login