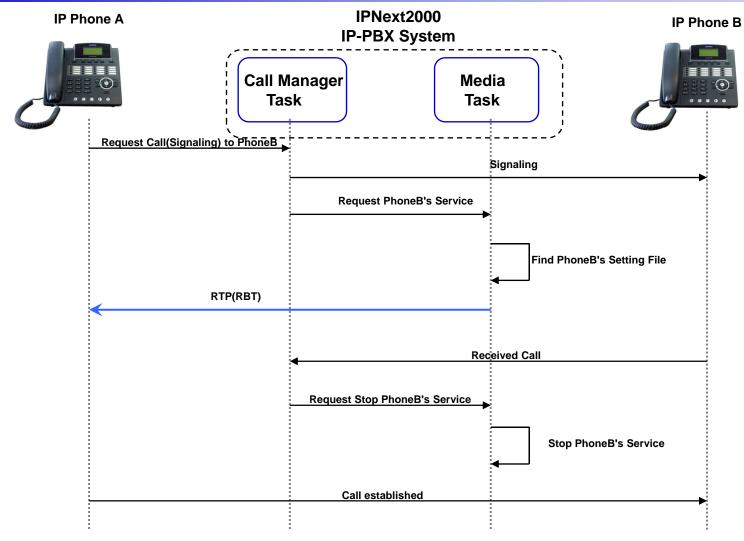

Call Flow Diagram
- Media Service Codec
- Media Service Announcement
- Application Service

#### **Product Overview**

- Powerful IP-PBX for Small & Medium Enterprise
- System Duplication using Dual System Processor Boards
- Smart Management and User Friendly Features
- Fault Tolerant and Scalability Architecture
- Media Service Features
  - RBT/MoH/MMCID Service
  - RBT/MoH/MMCID Schedule Holiday) Support
  - Announcement Schedule(Holiday) Support
  - Announcement Package Distribution
  - Announcement/RBT/MoH/MMCID Audio/Video Support
- Firmware Upgradeable Architecture
- Two(2) Fast Ethernet Interface/System Processor Board
- One(1) RS-232C Port for CLI/System Processor Board
- Hot-Swap Feature



#### Media Server Data Flow Diagram



## Media Server Call Flow Diagram (Ring Back Tone)



AddPac

www.addpac.com

## Media Server Call Flow Diagram (MoH : Music on Hold)



#### Media Server Call Flow Diagram (MMCID : Multimedia Caller ID)



# Media Server Support Codec

| Audio/Video | Codec |
|-------------|-------|
| Audio       | G711u |
|             | G711a |
|             | G729  |
| Video       | MPEG4 |
|             | H.263 |

#### Announcement Service

| Service         | Name               | Description                                                                                            |
|-----------------|--------------------|--------------------------------------------------------------------------------------------------------|
| Dial Tone       | Normal Dial-tone   | Hearing Tone When off-Hook("ttou")