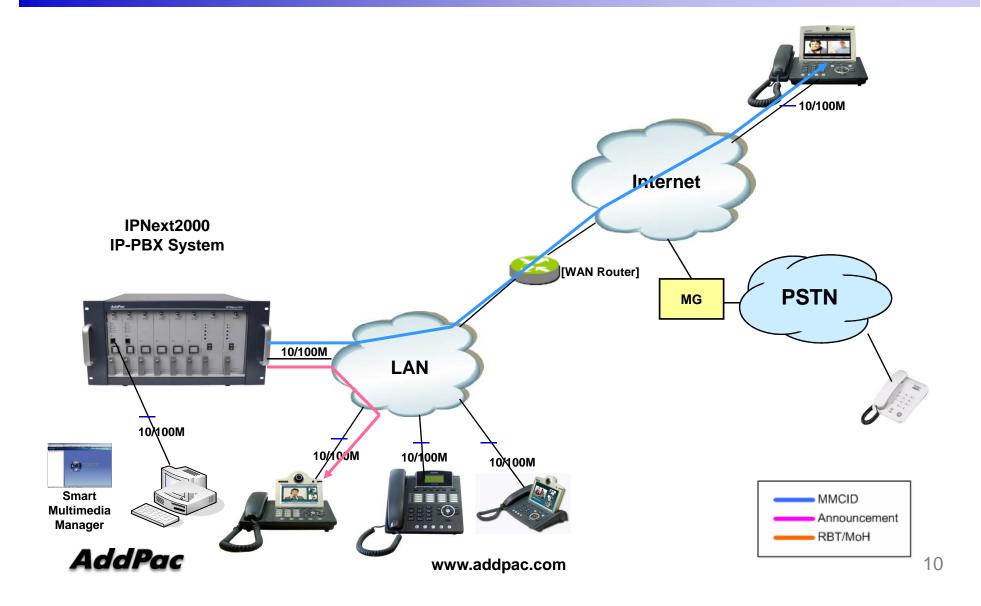

|
|                 | Network Busy       | Sorry, Network is busy, please retry after moment.                                                     |
|                 | System overload    | Sorry, this call is restricted by license, please rety after moment                                    |
| Default RBT/MoH | Ring back tone     | Default RBT                                                                                            |
|                 | Music On Hold      | Default MoH                                                                                            |
|                 | Call Waiting tone  | Call Waiting tone                                                                                      |



#### Media Service App. for All IP Environment



# Thank you!

#### AddPac Technology Co., Ltd. Sales and Marketing

Phone +82.2.568.3848 (KOREA) FAX +82.2.568.3847 (KOREA) E-mail sales@addpac.com