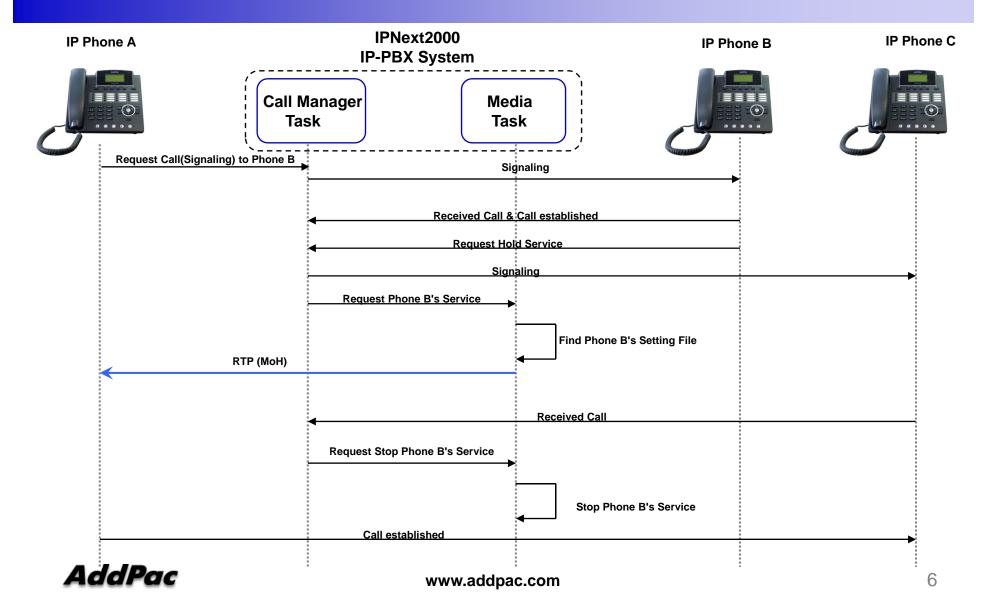

Service

#### **Product Overview**

- Powerful IP-PBX for Small & Medium Enterprise
- System Duplication using Dual System Processor Boards
- Smart Management and User Friendly Features
- Fault Tolerant and Scalability Architecture
- Media Service Features
  - RBT/MoH/MMCID Service
  - RBT/MoH/MMCID Schedule Holiday) Support
  - Announcement Schedule(Holiday) Support
  - Announcement Package Distribution
  - Announcement/RBT/MoH/MMCID Audio/Video Support
- Firmware Upgradeable Architecture
- Two(2) Fast Ethernet Interface/System Processor Board
- One(1) RS-232C Port for CLI/System Processor Board
- Hot-Swap Feature



#### Media Server Data Flow Diagram



## Media Server Call Flow Diagram (Ring Back Tone)



AddPac

www.addpac.com

## Media Server Call Flow Diagram (MoH : Music on Hold)



#### Media Server Call Flow Diagram (MMCID : Multimedia Caller ID)



# Media Server Support Codec

| Audio/Video | Codec |
|-------------|-------|
| Audio       | G711u |
|             | G711a |
|             | G729  |
| Video       | MPEG4 |
|             | H.263 |

#### Announcement Service

| Service         | Name               | Description                                                                                            |
|-----------------|--------------------|--------------------------------------------------------------------------------------------------------|
| Dial Tone       | Normal Dial-tone   | Hearing Tone When off-Hook("ttou")                                                                     |
|                 | Virtual Dial-tone  | Hearing tone when a use