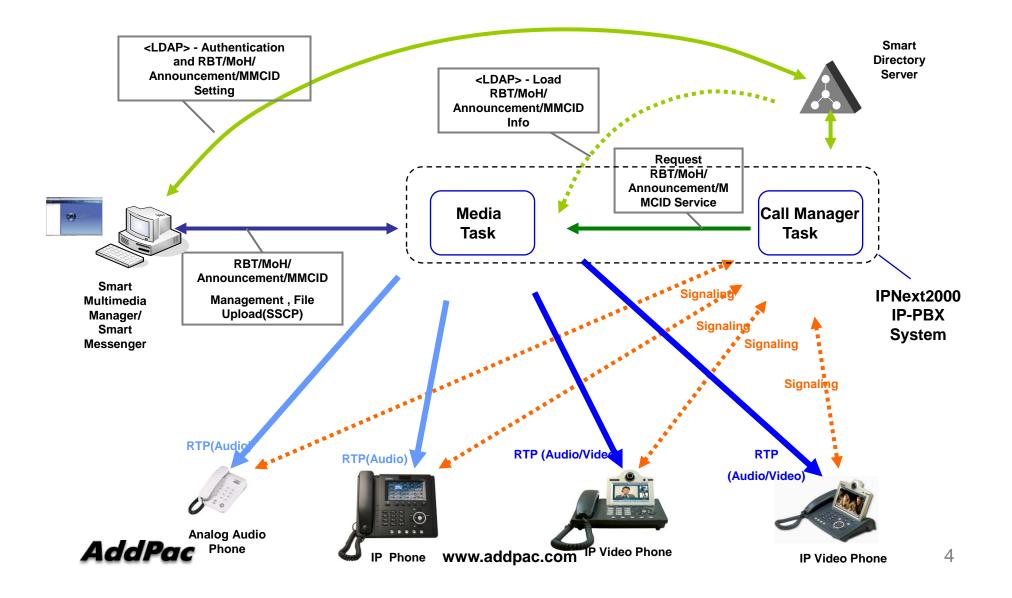

#### Media Server Data Flow Diagram

#### Media Service App. for All IP Environment