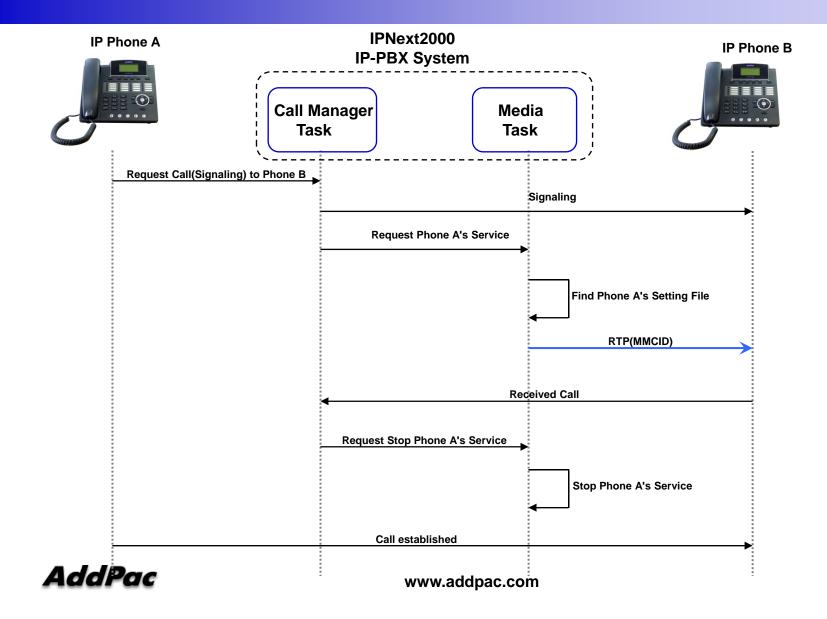

um Enterprise
- System Duplication using Dual System Processor Boards
- Smart Management and User Friendly Features
- Fault Tolerant and Scalability Architecture
- Media Service Features
  - RBT/MoH/MMCID Service
  - RBT/MoH/MMCID Schedule Holiday) Support
  - Announcement Schedule(Holiday) Support
  - Announcement Package Distribution
  - Announcement/RBT/MoH/MMCID Audio/Video Support
- Firmware Upgradeable Architecture
- Two(2) Fast Ethernet Interface/System Processor Board
- One(1) RS-232C Port for CLI/System Processor Board
- Hot-Swap Feature



#### Media Server Data Flow Diagram



## Media Server Call Flow Diagram (Ring Back Tone)



AddPac

www.addpac.com

## Media Server Call Flow Diagram (MoH : Music on Hold)



#### Media Server Call Flow Diagram (MMCID : Multimedia Caller ID)



# Media Server Support Codec

| Audio/Video | Codec |
|-------------|-------|
| Audio       | G711u |
|             | G711a |
|             | G729  |
| Video       | MPEG4 |
|             | H.263 |

#### Announcement Service

| Service         | Name               | Description                                                                                            |
|-----------------|--------------------|--------------------------------------------------------------------------------------------------------|
| Dial Tone       | Normal Dial-tone   | Hearing Tone When off-Hook("ttou")                                                                     |
|                 | Virtual Dial-tone  | Hearing tone when a user try to external outbound call (9T).<br>Little bit difference with no