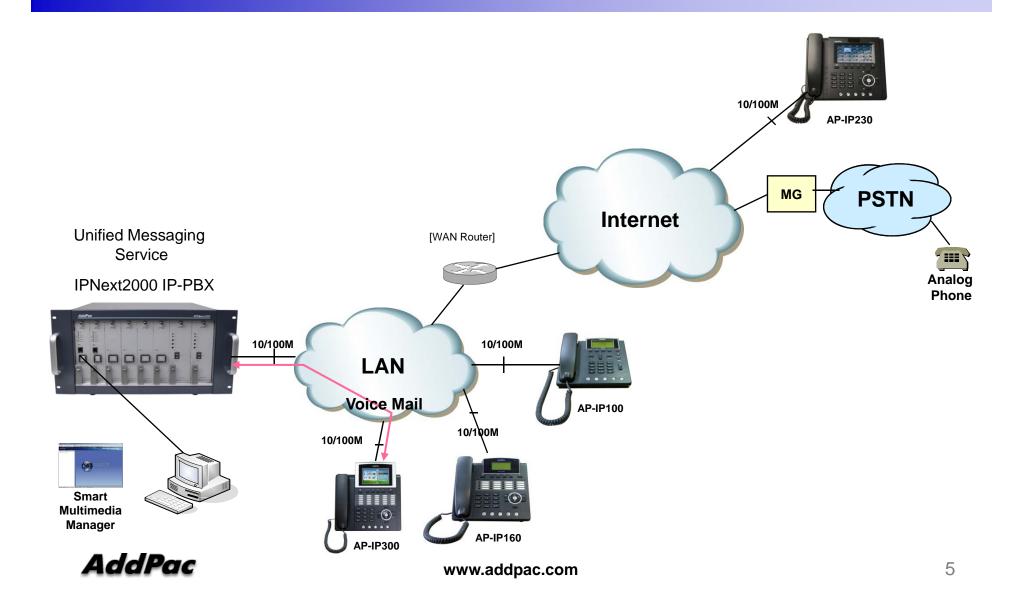

port                       | Provides Statistics per Department and End User Daily, Weekly, Monthly Report Generation                 |
| E-Mail Notification                         | Media File Attach for Window Media Player                                                                |
| Supplementary Service                       | Call Back, Custom Greeting, Message Forwarding, Undelete Message                                         |
| OSD based Retrieving Voice/Video Message    | Mail Box Browsing via IP Phone's OSD                                                                     |
| Web based Retrieving<br>Voice/Video Message |                                                                                                          |



### Network Diagram for UMS Application



## Thank you!

# AddPac Technology Co., Ltd. Sales and Marketing

Phone +82.2.568.3848 (KOREA) FAX +82.2.568.3847 (KOREA) E-mail sales@addpac.com