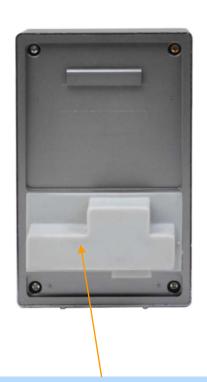

ernet Support** 



#### Multimedia Service

AP-EIP70 Emergency Call IP Phone





OSD : On- Screen Display

• EMS: Element Management System



- RISC+DSP Microprocessor Computing Power
- Audio and Voice Interface
  - Internal MIC
  - Internal Speaker
- Emergency Call Button & LAMP
- Network Interface
  - One(1) 10/100Mbps Fast Ethernet
- Alarm & Relay Out Interface
- RS232/RS485 Interface
- External RCA Audio Line Out and MIC In (back side)
- Power Supply
  - Power over Ethernet (Option)
  - External Power Adaptor



AP-EIP70 Emergency IP Phone

## Front Side Stainless Steel Cover for Water Protect 비상호출 비상호출 **EMERGENCY EMERGENCY Emergency Call Button with LED** Internal Speaker AddPac AddPac AP-EIP70 Internal MIC Input STILL Chassis



AP-EIP70 Emergency IP Phone

#### **Back Side**





Rubber Cover for Water Protect



AP-EIP70 Emergency IP Phone

#### **Back Side**





AP-EIP70 Emergency IP Phone

**Power Supply** 



Example





#### Software Service

- Built-in AddPac APOS Internetworking Software
  - Scalability, Functionality, and Stability Features
  - Audio Traffic QoS Control
- Programmable Video, Audio, and Voice Services
  - Audio, and Voice Codec
- Firmware Upgradeable Architecture
- Industry Standard IP based Network Protocol Features





#### **Network Service and Features**

- Network Managements
  - Standard SNMP Agent (MIB v2) Support
  - Remote Management using Console, Telnet
  - Web based Management using HTTP Server Interface
- Security Functions
  - Standard & Extended IP Access List
  - Enable/Disable for Specific Network Protocols
  - Multi-le