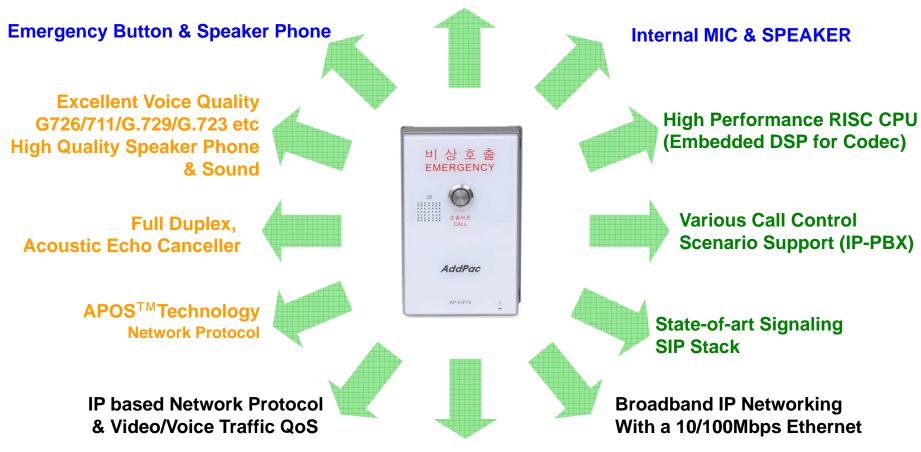

#### Multimedia Service

AP-EIP70 Emergency Call IP Phone

OSD : On- Screen Display

• EMS: Element Management System

- RISC+DSP Microprocessor Computing Power
- Audio and Voice Interface
  - Internal MIC
  - Internal Speaker
- Emergency Call Button & LAMP
- Network Interface
  - One(1) 10/100Mbps Fast Ethernet
- Alarm & Relay Out Interface
- RS232/RS485 Interface
- External RCA Audio Line Out and MIC In (back side)
- Power Supply
  - Power over Ethernet (Option)
  - External Power Adaptor