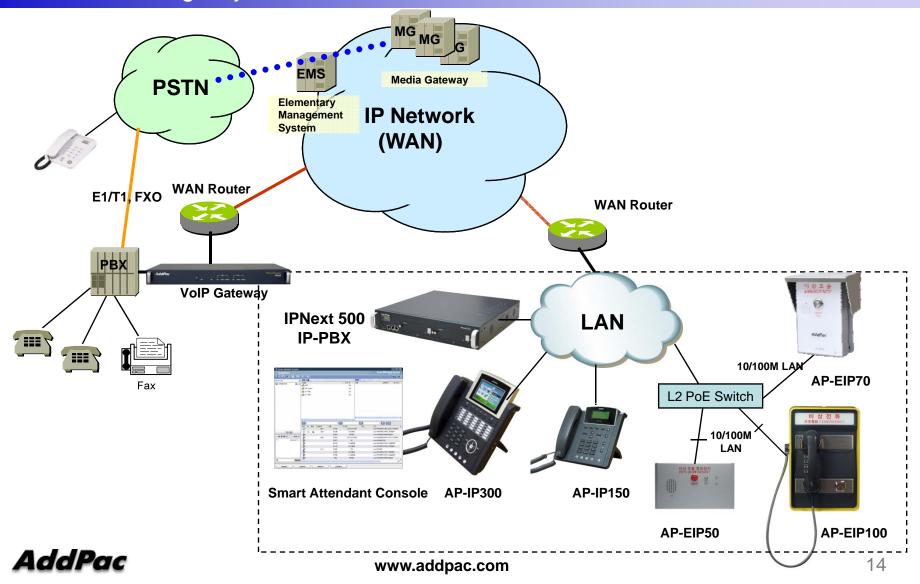

ion Supports (PAP & CHAP)
- Operation & Managements
  - System Performance Analysis for Process, CPU, Connection Interface
  - Debugging, System Auditing, and Diagnostics Support
  - System Booting and Auto-rebooting with Watchdog Feature
  - System Managements with Data Logging
  - IP Traffic Statistics with Accounting



#### Network Service and Features

- Network Managements
  - DHCP Server & Relay Functions
  - Network Address Translation (NAT) Function
  - Port Address Translation (PAT) Function
  - Transparent Bridging (IEEE Standard) Function
    - Spanning Tree Bridging Protocol Support
    - Remote Bridging Support
    - Concurrent Routing and Bridging Support
  - Cisco Style Command Line Interface (CLI)
  - Network time Protocol (NTP) Support



### Standard IP-PBX Application



# Ordering Information

- AP-EIP70 Emergency IP Phone Hardware
  - AP-EIP70 Emergency Call IP Phone Main Body
  - RISC Microprocessor with Embedded DSP Architecture
  - Internal Speaker, MIC
  - Emergency Call Button
  - One(1) 10/100Mbps Fast Ethernet
- Built-in APOS Internetworking Software for AP-EIP70
- Including 1 Year Hardware Warranty
- Product Documents
  - Install and Operation Guide (PDF)
- Pricing
  - AddPac Technology Regional Sales Manager
  - Authorized Sales and Marketing Representatives
  - Please Contact www.addpac.com



# Thank you!

# AddPac Technology Co., Ltd. Sales and Marketing

Phone +82.2.568.3848 (KOREA) FAX +82.2.568.3847 (KOREA) E-mail sales@addpac.com