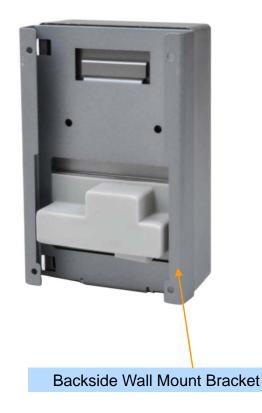

thernet Support** 



#### Multimedia Service

AP-EIP70 Emergency Call IP Phone





OSD : On- Screen Display

• EMS: Element Management System



- RISC+DSP Microprocessor Computing Power
- Audio and Voice Interface
  - Internal MIC
  - Internal Speaker
- Emergency Call Button & LAMP
- Network Interface
  - One(1) 10/100Mbps Fast Ethernet
- Alarm & Relay Out Interface
- RS232/RS485 Interface
- External RCA Audio Line Out and MIC In (back side)
- Power Supply
  - Power over Ethernet (Option)
  - External Power Adaptor



AP-EIP70 Emergency IP Phone

## Front Side Stainless Steel Cover for Water Protect 비상호출 비상호출 **EMERGENCY EMERGENCY Emergency Call Button with LED** Internal Speaker AddPac AddPac AP-EIP70 Internal MIC Input STILL Chassis



AP-EIP70 Emergency IP Phone

#### **Back Side**





Rubber Cover for Water Protect



AP-EIP70 Emergency IP Phone

#### **Back Side**





AP-EIP70 Emergency IP Phone

**Power Supply** 



Example





#### Software Service

- Built-in AddPac APOS Internetworking Software
  - Scalability, Functionality, and Stability Features
  - Audio Traffic QoS Control
- Programmable Video, Audio, and Voice Services
  - Audio, and Voice Codec
- Firmware Upgradeable Architecture
- Industry Standard IP based Network Protocol Features





#### **Network Service and Features**

- Network Managements
  - Standard SNMP Agent (MIB v2) Support
  - Remote Management using Console, Telnet
  - Web based Management using HTTP Server Interface
- Security Functions
  - Standard & Extended IP Access List
  - Enable/Disable for Specific Network Protocols
  - Multi-