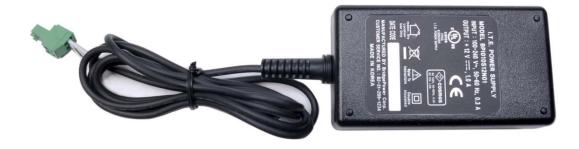

ISC+DSP Microprocessor Computing Power
- Audio and Voice Interface
  - Internal MIC
  - Internal Speaker
- Emergency Call Button & LAMP
- Network Interface
  - One(1) 10/100Mbps Fast Ethernet
- Alarm & Relay Out Interface
- RS232/RS485 Interface
- External RCA Audio Line Out and MIC In (back side)
- Power Supply
  - Power over Ethernet (Option)
  - External Power Adaptor



AP-EIP70 Emergency IP Phone

## Front Side Stainless Steel Cover for Water Protect 비상호출 비상호출 **EMERGENCY EMERGENCY Emergency Call Button with LED** Internal Speaker AddPac AddPac AP-EIP70 Internal MIC Input STILL Chassis



AP-EIP70 Emergency IP Phone

#### **Back Side**





Rubber Cover for Water Protect



AP-EIP70 Emergency IP Phone

#### **Back Side**





AP-EIP70 Emergency IP Phone

**Power Supply** 



Example





#### Software Service

- Built-in AddPac APOS Internetworking Software
  - Scalability, Functionality, and Stability Features
  - Audio Traffic QoS Control
- Programmable Video, Audio, and Voice Services
  - Audio, and Voice Codec
- Firmware Upgradeable Architecture
- Industry Standard IP based Network Protocol Features





#### **Network Service and Features**

- Network Managements
  - Standard SNMP Agent (MIB v2) Support
  - Remote Management using Console, Telnet
  - Web based Management using HTTP Server Interface
- Security Functions
  - Standard & Extended IP Access List
  - Enable/Disable for Specific Network Protocols
  - Multi-level User Account Management
  - Auto-disconnect for Telnet/Console Sessions
  - PPP User Authentication Supports (PAP & CHAP)
- Operation & Manageme