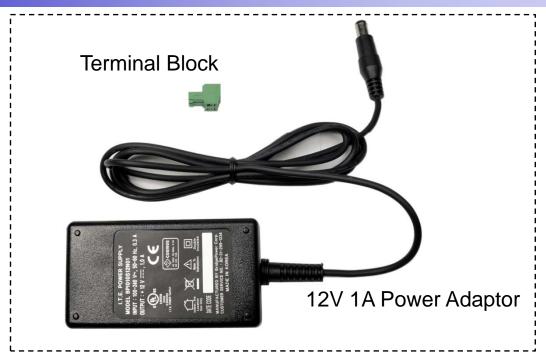

stem



- RISC+DSP Microprocessor Computing Power
- Audio and Voice Interface
  - Internal MIC
  - Internal Speaker
- Emergency Call Button & LAMP
- Network Interface
  - One(1) 10/100Mbps Fast Ethernet
- Alarm & Relay Out Interface
- RS232/RS485 Interface
- External RCA Audio Line Out and MIC In (back side)
- Power Supply
  - Power over Ethernet (Option)
  - External Power Adaptor



AP-EIP70 Emergency IP Phone

## Front Side Stainless Steel Cover for Water Protect 비상호출 비상호출 **EMERGENCY EMERGENCY Emergency Call Button with LED** Internal Speaker AddPac AddPac AP-EIP70 Internal MIC Input STILL Chassis



AP-EIP70 Emergency IP Phone

#### **Back Side**





Rubber Cover for Water Protect



AP-EIP70 Emergency IP Phone

#### **Back Side**





AP-EIP70 Emergency IP Phone

**Power Supply** 



Example





#### Software Service

- Built-in AddPac APOS Internetworking Software
  - Scalability, Functionality, and Stability Features
  - Audio Traffic QoS Control
- Programmable Video, Audio, and Voice Services
  - Audio, and Voice Codec
- Firmware Upgradeable Architecture
- Industry Standard IP based Network Protocol Features





#### **Network Service and Features**

- Network Managements
  - Standard SNMP Agent (MIB v2) Support
  - Remote Management using Console, Telnet
  - Web based Management using HTTP Server Interface
- Security Functions
  - Standard & Extended IP Access List
  - Enable/Disable for Specific Network Protocols
  - Multi-level User Account Management
  - Auto-disconnect for Telnet/Console Sessions
  - PPP User Authentication Supports (PAP & CHAP)
- Operation