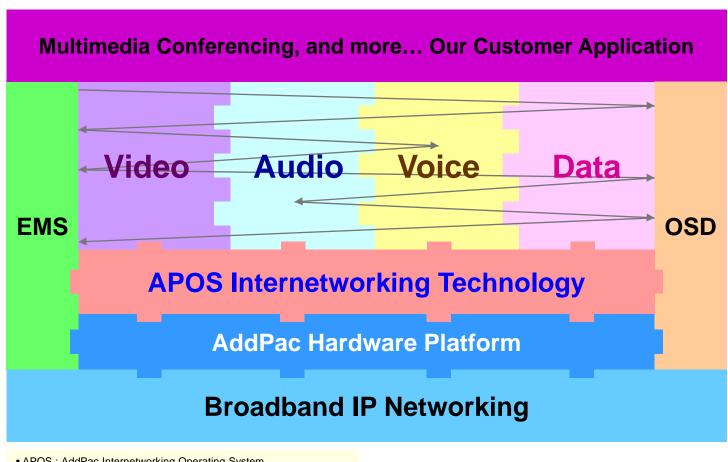

#### Multimedia Service

AP-EIP70 Emergency Call IP Phone

OSD : On- Screen Display

• EMS: Element Management System

- RISC+DSP Microprocessor Computing Power
- Audio and Voice Interface
  - Internal MIC
  - Internal Speaker
- Emergency Call Button & LAMP
- Network Interface
  - One(1) 10/100Mbps Fast Ethernet
- Alarm & Relay Out Interface
- RS232/RS485 Interface
- External RCA Audio Line Out and MIC In (back side)
- Power Supply
  - Power over Ethernet (Option)
  - External Power Adaptor

#### Software Service

- Built-in AddPac APOS Internetworking Software
  - Scalability, Functionality, and Stability Features
  - Audio Traffic QoS Control
- Programmable Video, Audio, and Voice Services
  - Audio, and Voice Codec
- Firmware Upgradeable Architecture
- Industry Standard IP based Network Protocol Features