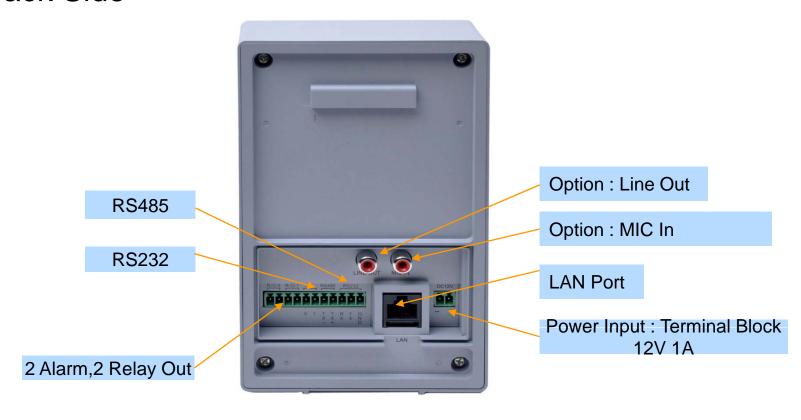

#### Multimedia Service

AP-EIP70 Emergency Call IP Phone

OSD : On- Screen Display

• EMS: Element Management System

- RISC+DSP Microprocessor Computing Power
- Audio and Voice Interface
  - Internal MIC
  - Internal Speaker
- Emergency Call Button & LAMP
- Network Interface
  - One(1) 10/100Mbps Fast Ethernet
- Alarm & Relay Out Interface
- RS232/RS485 Interface
- External RCA Audio Line Out and MIC In (back side)
- Power Supply
  - Power over Ethernet (Option)
  - External Power Adaptor

#### **Back Side**

AP-EIP70 Emergency IP Phone

**Power Supply** 

Example