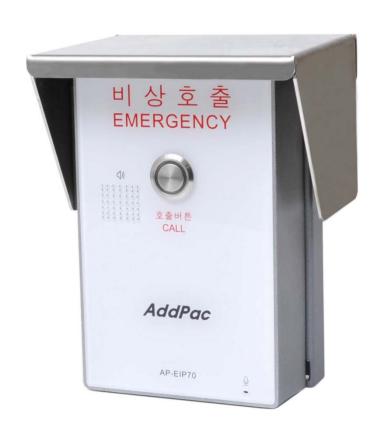

# **Product Highlights**

AP-EIP70 Emergency Call IP Phone

AP-EIP70 Emergency IP Phone

## Front Side Stainless Steel Cover for Water Protect 비상호출 비상호출 **EMERGENCY EMERGENCY Emergency Call Button with LED** Internal Speaker AddPac AddPac AP-EIP70 Internal MIC Input STILL Chassis

AP-EIP70 Emergency IP Phone